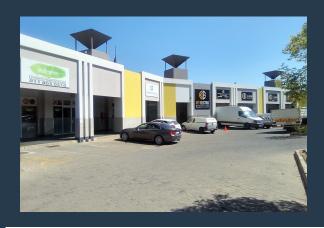

### **RETAIL SPACE TO LET IN MIDRAND | THE LINK**

# R12,972 per month excl. VAT

R92 per m<sup>2</sup>

www.spire.co.za

141sqm retail shop available immediately on the upper level of The Link shopping centre in Midrand. This space is ideal for a takeaway/restaurant with a kitchen area in the back with an extractor installed. Due to the area's central location in the Gauteng Province, Midrand properties prove to be attractive to major national and international companies as a site for head offices or regional office facilities. Many companies such as Bidvest, BMW, Siemens, Nissan, Vodacom SA and many others have made Midrand their home. Midrand's large development has meant that there is little break between the outskirts of Johannesburg and those of Pretoria. Midrand has often been referred to Halfway House, largely due to its geographical positioning as...