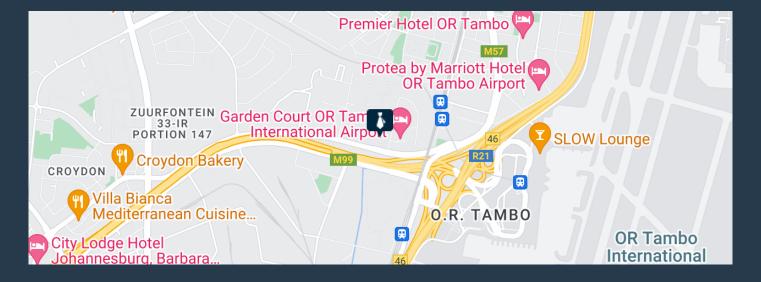

# SPIRE

www.spire.co.za

438m2 Commercial Office to rent in Isando. The property offers, a wonderful reception area that can be fitted with a meeting/waiting room. The upper floor area has offices with great natural light, a kitchenette, ablutions and pause areas. This well-maintained property has a 24hr on site security, CCTV, electric fencing, and a guardhouse. The location of the property is great, it's about 1 km from OR. Thambo International Airport, with easy access to R21, R24 Rhodesfield Gautrain Station and Isando train station. We have been helping businesses just like yours to find their perfect commercial, retail or industrial spaces. Our team of property professionals are ready to find your perfect space. We have a longstanding relationship with...