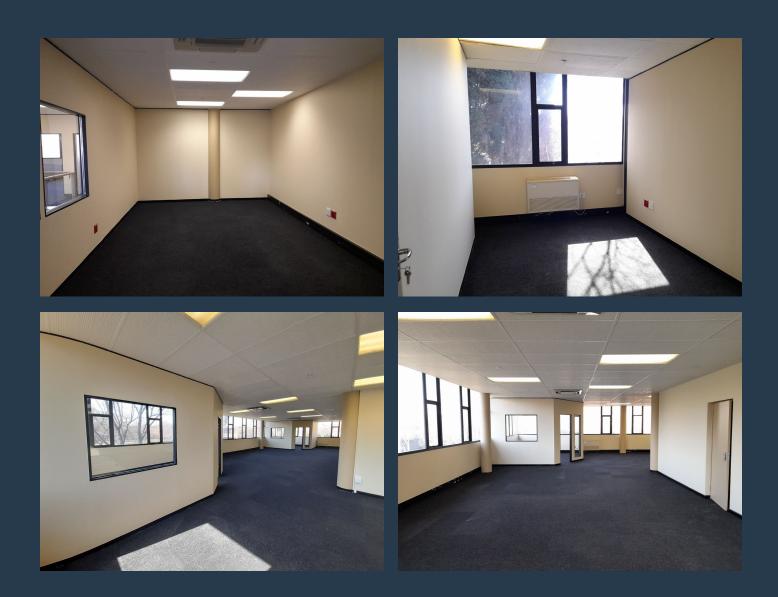

# SPIRE

www.spire.co.za

438m2 Commercial Office to rent in Isando. The property offers, a wonderful reception area that can be fitted with a meeting/waiting room. The upper floor area has offices with great natural light, a kitchenette, ablutions and pause areas. This well-maintained property has a 24hr on site security, CCTV, electric fencing, and a guardhouse. The location of the property is great, it's about 1 km from OR. Thambo International Airport, with easy access to R21, R24 Rhodesfield Gautrain Station and Isando train station. We have been helping businesses just like yours to find their perfect commercial, retail or industrial spaces. Our team of property professionals are ready to find your perfect space. We have a longstanding relationship with...