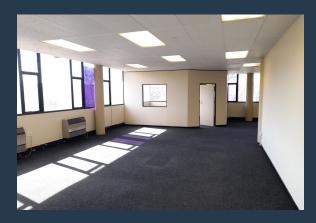

# SPIRE

www.spire.co.za

438m2 Commercial Office to rent in Isando. The property offers, a wonderful reception area that can be fitted with a meeting/waiting room. The upper floor area has offices with great natural light, a kitchenette, ablutions and pause areas. This well-maintained property has a 24hr on site security, CCTV, electric fencing, and a guardhouse. The location of the property is great, it's about 1 km from OR. Thambo International Airport, with easy access to R21, R24 Rhodesfield Gautrain Station and Isando train station. We have been helping businesses just like yours to find their perfect commercial, retail or industrial spaces. Our team of property professionals are ready to find your perfect space. We have a longstanding relationship with...

### **COMMERCIAL OFFICE TO RENT IN ISANDO, JOHANNESBURG**