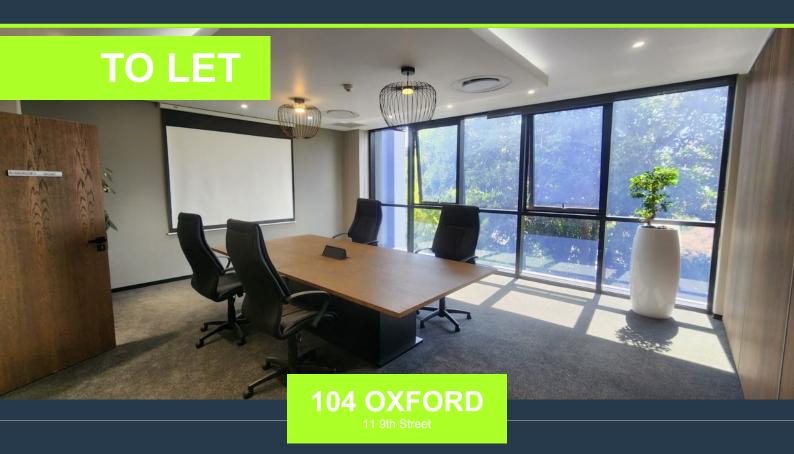

## R184,320 per month excl. VAT

R160 per m²

www.spire.co.za

P-Grade Office Space to Rent in Houghton Estate @ 104 Oxford Road Location: - 5 minutes walking distance to Rosebank Mall - Access is on 11 9th Street, Houghton Estate - 10 minutes from Sandton CBD, Melrose Arch and Joburg CBD 1152m2 - Section 301 on the 3rd floor Unit Specs: - The unit has beautiful lush tree canopy views from every office. - 2 Kitchens and a large eating area - A mixture of carpeted boardrooms, private office suites and open plan space - Impressive Reception Area - Large balconies - Central Aircon - Signage Opportunity onto busy Oxford street The unit can be subdivided and there is also a smaller unit of 152m2 available. Facilities on site: - 24/7 on site security with CCTV cameras - Back up generator power -...