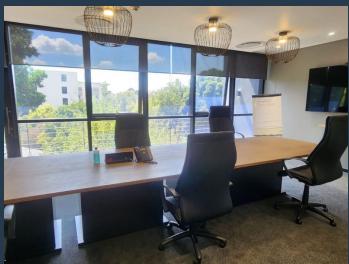

## R184,320 per month excl. VAT

R160 per m²

www.spire.co.za

P-Grade Office Space to Rent in Houghton Estate @ 104 Oxford Road Location: - 5 minutes walking distance to Rosebank Mall - Access is on 11 9th Street, Houghton Estate - 10 minutes from Sandton CBD, Melrose Arch and Joburg CBD 1152m2 - Section 301 on the 3rd floor Unit Specs: - The unit has beautiful lush tree canopy views from every office. - 2 Kitchens and a large eating area - A mixture of carpeted boardrooms, private office suites and open plan space - Impressive Reception Area - Large balconies - Central Aircon - Signage Opportunity onto busy Oxford street The unit can be subdivided and there is also a smaller unit of 152m2 available. Facilities on site: - 24/7 on site security with CCTV cameras - Back up generator power -...