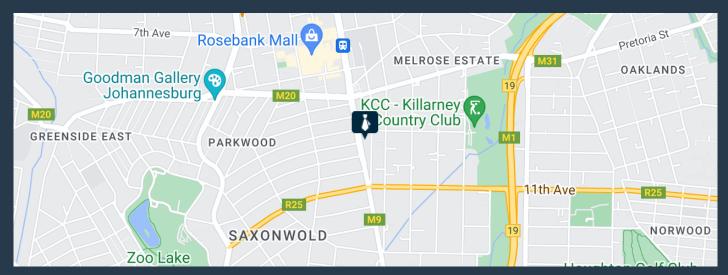

## R184,320 per month excl. VAT

R160 per m²

www.spire.co.za

P-Grade Office Space to Rent in Houghton Estate @ 104 Oxford Road Location: - 5 minutes walking distance to Rosebank Mall - Access is on 11 9th Street, Houghton Estate - 10 minutes from Sandton CBD, Melrose Arch and Joburg CBD 1152m2 - Section 301 on the 3rd floor Unit Specs: - The unit has beautiful lush tree canopy views from every office. - 2 Kitchens and a large eating area - A mixture of carpeted boardrooms, private office suites and open plan space - Impressive Reception Area - Large balconies - Central Aircon - Signage Opportunity onto busy Oxford street The unit can be subdivided and there is also a smaller unit of 152m2 available. Facilities on site: - 24/7 on site security with CCTV cameras - Back up generator power -...