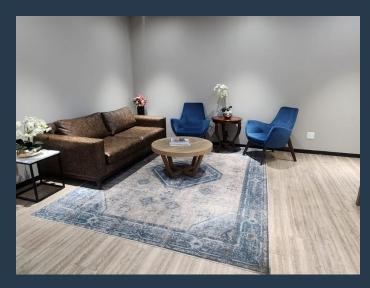

## R184,320 per month excl. VAT

R160 per m²

www.spire.co.za

P-Grade Office Space to Rent in Houghton Estate @ 104 Oxford Road Location: - 5 minutes walking distance to Rosebank Mall - Access is on 11 9th Street, Houghton Estate - 10 minutes from Sandton CBD, Melrose Arch and Joburg CBD 1152m2 - Section 301 on the 3rd floor Unit Specs: - The unit has beautiful lush tree canopy views from every office. - 2 Kitchens and a large eating area - A mixture of carpeted boardrooms, private office suites and open plan space - Impressive Reception Area - Large balconies - Central Aircon - Signage Opportunity onto busy Oxford street The unit can be subdivided and there is also a smaller unit of 152m2 available. Facilities on site: - 24/7 on site security with CCTV cameras - Back up generator power -...