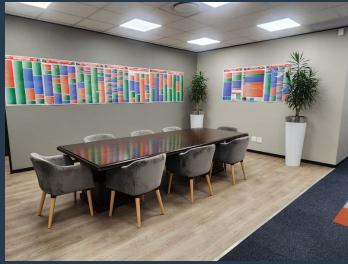

## R184,320 per month excl. VAT

R160 per m²

www.spire.co.za

P-Grade Office Space to Rent in Houghton Estate @ 104 Oxford Road Location: - 5 minutes walking distance to Rosebank Mall - Access is on 11 9th Street, Houghton Estate - 10 minutes from Sandton CBD, Melrose Arch and Joburg CBD 1152m2 - Section 301 on the 3rd floor Unit Specs: - The unit has beautiful lush tree canopy views from every office. - 2 Kitchens and a large eating area - A mixture of carpeted boardrooms, private office suites and open plan space - Impressive Reception Area - Large balconies - Central Aircon - Signage Opportunity onto busy Oxford street The unit can be subdivided and there is also a smaller unit of 152m2 available. Facilities on site: - 24/7 on site security with CCTV cameras - Back up generator power -...