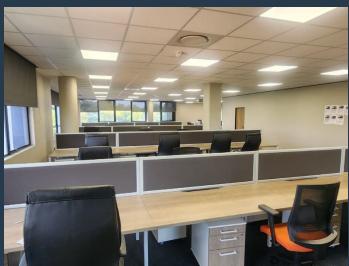

## R184,320 per month excl. VAT

R160 per m²

www.spire.co.za

P-Grade Office Space to Rent in Houghton Estate @ 104 Oxford Road Location: - 5 minutes walking distance to Rosebank Mall - Access is on 11 9th Street, Houghton Estate - 10 minutes from Sandton CBD, Melrose Arch and Joburg CBD 1152m2 - Section 301 on the 3rd floor Unit Specs: - The unit has beautiful lush tree canopy views from every office. - 2 Kitchens and a large eating area - A mixture of carpeted boardrooms, private office suites and open plan space - Impressive Reception Area - Large balconies - Central Aircon - Signage Opportunity onto busy Oxford street The unit can be subdivided and there is also a smaller unit of 152m2 available. Facilities on site: - 24/7 on site security with CCTV cameras - Back up generator power -...