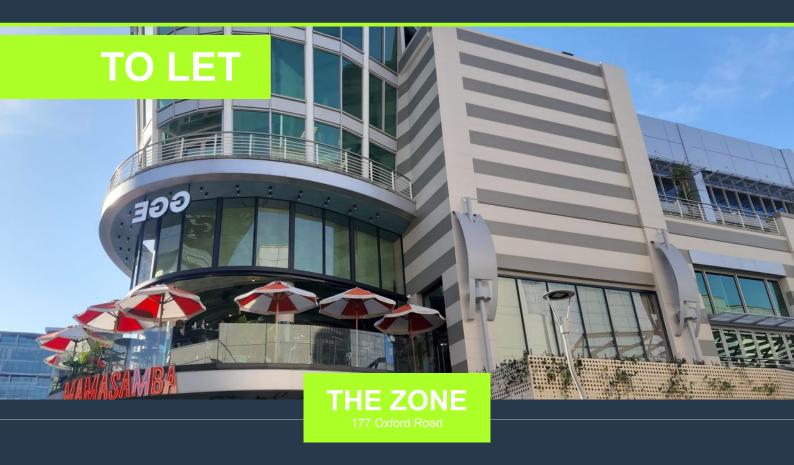

## R32,944 per month excl. VAT

\_

SPIRE

www.spire.co.za

R142 per m<sup>2</sup>

232m2 office Space to rent in Rosebank. This great space is located right above The Zone retail space. It is fully fitted and ready to occupy. The Space has 2 meeting rooms, 2 Zoom rooms, a server room and open plan are as well as a spacious balcony. On the loft area there is a fully fitted kitchen and toilets as well as another open plan area. Rosebank is situated 23.9km from the OR Tambo International Airport and it's believed to take just over 30 minutes travel time depending on route or mode of transport. The area is situated under 10km from the central business district of the area. Rosebank is an ideally situated area hence infrastructure is world class, as it's within close proximity to other areas such as Sandton so it benefits...

#### OFFICE SPACE TO RENT IN ROSEBANK