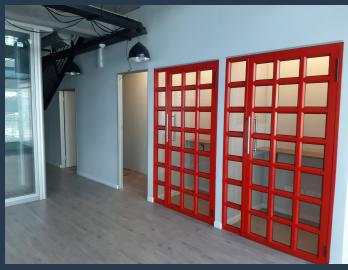

## R32,944 per month excl. VAT

\_

SPIRE

www.spire.co.za

R142 per m<sup>2</sup>

232m2 office Space to rent in Rosebank. This great space is located right above The Zone retail space. It is fully fitted and ready to occupy. The Space has 2 meeting rooms, 2 Zoom rooms, a server room and open plan are as well as a spacious balcony. On the loft area there is a fully fitted kitchen and toilets as well as another open plan area. Rosebank is situated 23.9km from the OR Tambo International Airport and it's believed to take just over 30 minutes travel time depending on route or mode of transport. The area is situated under 10km from the central business district of the area. Rosebank is an ideally situated area hence infrastructure is world class, as it's within close proximity to other areas such as Sandton so it benefits...