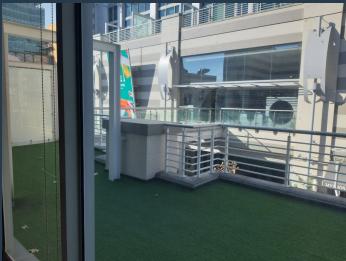

## R32,944 per month excl. VAT

\_

SPIRE

www.spire.co.za

R142 per m<sup>2</sup>

232m2 office Space to rent in Rosebank. This great space is located right above The Zone retail space. It is fully fitted and ready to occupy. The Space has 2 meeting rooms, 2 Zoom rooms, a server room and open plan are as well as a spacious balcony. On the loft area there is a fully fitted kitchen and toilets as well as another open plan area. Rosebank is situated 23.9km from the OR Tambo International Airport and it's believed to take just over 30 minutes travel time depending on route or mode of transport. The area is situated under 10km from the central business district of the area. Rosebank is an ideally situated area hence infrastructure is world class, as it's within close proximity to other areas such as Sandton so it benefits...