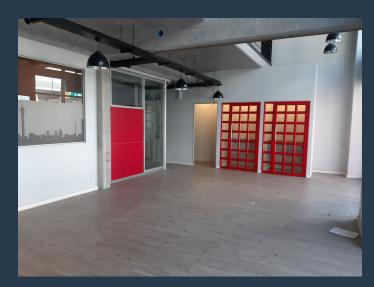

## R32,944 per month excl. VAT

\_

SPIRE

www.spire.co.za

R142 per m<sup>2</sup>

232m2 office Space to rent in Rosebank. This great space is located right above The Zone retail space. It is fully fitted and ready to occupy. The Space has 2 meeting rooms, 2 Zoom rooms, a server room and open plan are as well as a spacious balcony. On the loft area there is a fully fitted kitchen and toilets as well as another open plan area. Rosebank is situated 23.9km from the OR Tambo International Airport and it's believed to take just over 30 minutes travel time depending on route or mode of transport. The area is situated under 10km from the central business district of the area. Rosebank is an ideally situated area hence infrastructure is world class, as it's within close proximity to other areas such as Sandton so it benefits...