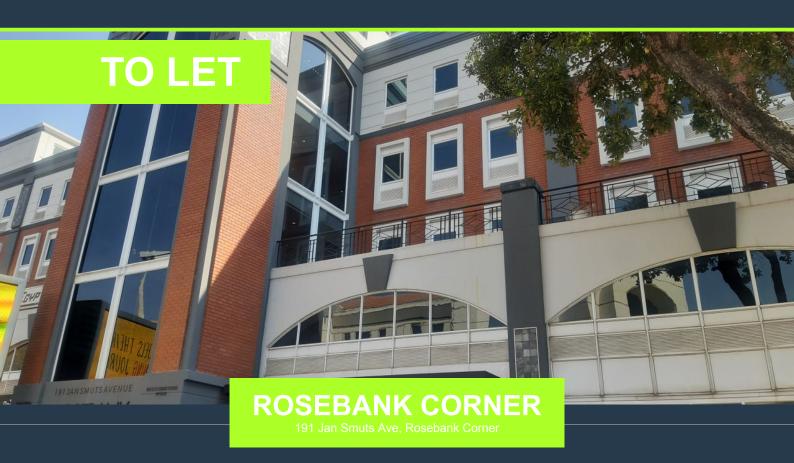

# R24,530 per month excl. VAT R110 per m<sup>2</sup>

www.spire.co.za

223m2 Office space to rent in Rosebank. This office is fully fitted and ready to occupy. The premise offers some private offices as well as a boardroom. There is a fully fitted kitchen and server room. There is an open plan space and some pods suitable for making calls and attending online meetings in a quite space. The building offer 24-hour security, ample parking and backup power and water. Rosebank is an ideally situated area hence infrastructure is world class, as it's within close proximity to other areas such as Sandton so it benefits largely from the world-class roadways in and around the area as well. Some prominent school in the area include Rosebank Primary School, St Teresa's School, Kingsmead College, Vuleka Primary School...

### OFFICE SPACE TO RENT IN ROSEBANK