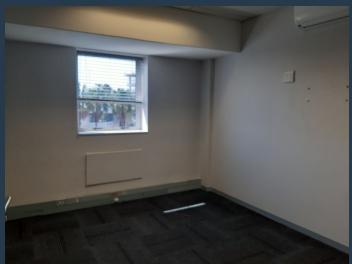

# R24,530 per month excl. VAT R110 per m<sup>2</sup>

www.spire.co.za

223m2 Office space to rent in Rosebank. This office is fully fitted and ready to occupy. The premise offers some private offices as well as a boardroom. There is a fully fitted kitchen and server room. There is an open plan space and some pods suitable for making calls and attending online meetings in a quite space. The building offer 24-hour security, ample parking and backup power and water. Rosebank is an ideally situated area hence infrastructure is world class, as it's within close proximity to other areas such as Sandton so it benefits largely from the world-class roadways in and around the area as well. Some prominent school in the area include Rosebank Primary School, St Teresa's School, Kingsmead College, Vuleka Primary School...