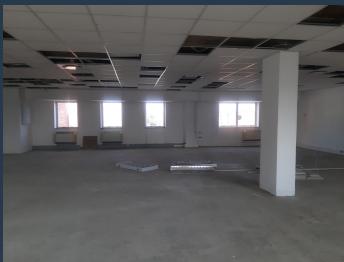

## **R24,640** per month excl. VAT R110 per m<sup>2</sup>

www.spire.co.za

224m2 Office space to rent in Rosebank. This white box premise is ready to be turned into the space that you need for your business. The building has backup power and back up water. The landlord offers a great tenant installation allowance. The is 24 hour security in the building and ample parking. The building is well located and a walking distance to The Zone in Rosebank and the Gautrain Station and on the public transport route. Commercial Property to Rent Rosebank. Rosebank is one of Johannesburgs most sought after locations for commercial and residential property. Rosebank is a cosmopolitan commercial and residential suburb to the north of central Johannesburg, South Africa. Rosebank has undergone a major face-lift in recent years,...

#### OFFICE SPACE TO RENT IN ROSEBANK

#### PROPERTY DETAILS

▲ Floor Size 224m²

▲ Zoning Commercial