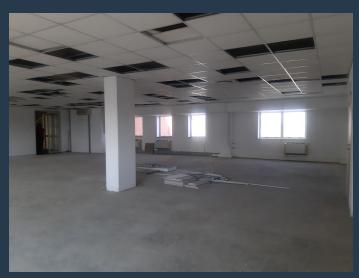

## **R24,640** per month excl. VAT R110 per m<sup>2</sup>

www.spire.co.za

224m2 Office space to rent in Rosebank. This white box premise is ready to be turned into the space that you need for your business. The building has backup power and back up water. The landlord offers a great tenant installation allowance. The is 24 hour security in the building and ample parking. The building is well located and a walking distance to The Zone in Rosebank and the Gautrain Station and on the public transport route. Commercial Property to Rent Rosebank. Rosebank is one of Johannesburgs most sought after locations for commercial and residential property. Rosebank is a cosmopolitan commercial and residential suburb to the north of central Johannesburg, South Africa. Rosebank has undergone a major face-lift in recent years,...

#### OFFICE SPACE TO RENT IN ROSEBANK

#### PROPERTY DETAILS

▲ Floor Size 224m²

▲ Zoning Commercial