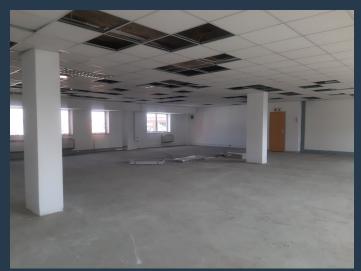

## **R24,640** per month excl. VAT R110 per m<sup>2</sup>

www.spire.co.za

224m2 Office space to rent in Rosebank. This white box premise is ready to be turned into the space that you need for your business. The building has backup power and back up water. The landlord offers a great tenant installation allowance. The is 24 hour security in the building and ample parking. The building is well located and a walking distance to The Zone in Rosebank and the Gautrain Station and on the public transport route. Commercial Property to Rent Rosebank. Rosebank is one of Johannesburgs most sought after locations for commercial and residential property. Rosebank is a cosmopolitan commercial and residential suburb to the north of central Johannesburg, South Africa. Rosebank has undergone a major face-lift in recent years,...

#### OFFICE SPACE TO RENT IN ROSEBANK

#### PROPERTY DETAILS

▲ Floor Size 224m²

▲ Zoning Commercial