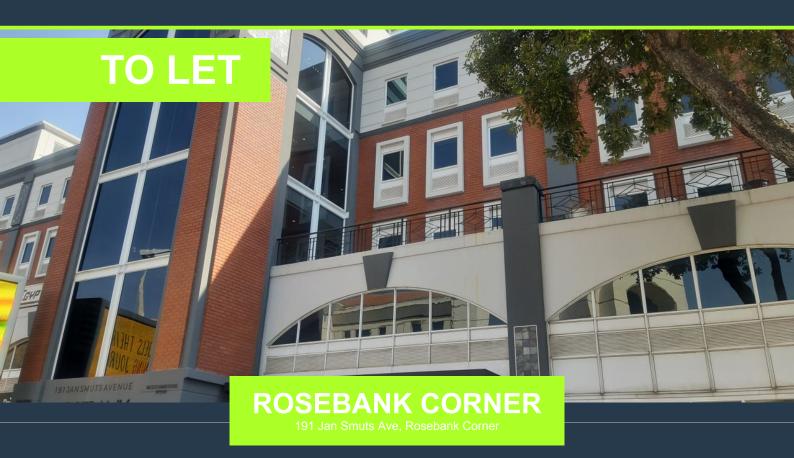

## **R24,640** per month excl. VAT R110 per m<sup>2</sup>

www.spire.co.za

224m2 Office space to rent in Rosebank. This white box premise is ready to be turned into the space that you need for your business. The building has backup power and back up water. The landlord offers a great tenant installation allowance. The is 24 hour security in the building and ample parking. The building is well located and a walking distance to The Zone in Rosebank and the Gautrain Station and on the public transport route. Commercial Property to Rent Rosebank. Rosebank is one of Johannesburgs most sought after locations for commercial and residential property. Rosebank is a cosmopolitan commercial and residential suburb to the north of central Johannesburg, South Africa. Rosebank has undergone a major face-lift in recent years,...

#### OFFICE SPACE TO RENT IN ROSEBANK