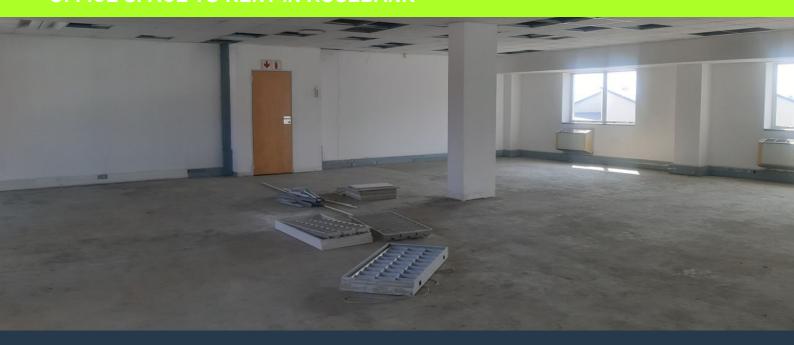

## **R24,640** per month excl. VAT R110 per m<sup>2</sup>

www.spire.co.za

224m2 Office space to rent in Rosebank. This white box premise is ready to be turned into the space that you need for your business. The building has backup power and back up water. The landlord offers a great tenant installation allowance. The is 24 hour security in the building and ample parking. The building is well located and a walking distance to The Zone in Rosebank and the Gautrain Station and on the public transport route. Commercial Property to Rent Rosebank. Rosebank is one of Johannesburgs most sought after locations for commercial and residential property. Rosebank is a cosmopolitan commercial and residential suburb to the north of central Johannesburg, South Africa. Rosebank has undergone a major face-lift in recent years,...

#### PROPERTY DETAILS

▲ Floor Size 224m²

▲ Zoning Commercial