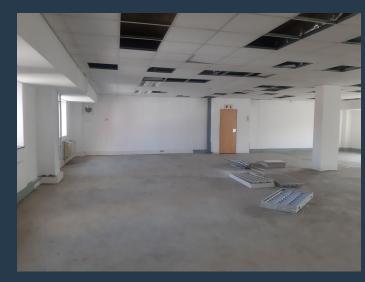

## **R24,640** per month excl. VAT R110 per m<sup>2</sup>

www.spire.co.za

224m2 Office space to rent in Rosebank. This white box premise is ready to be turned into the space that you need for your business. The building has backup power and back up water. The landlord offers a great tenant installation allowance. The is 24 hour security in the building and ample parking. The building is well located and a walking distance to The Zone in Rosebank and the Gautrain Station and on the public transport route. Commercial Property to Rent Rosebank. Rosebank is one of Johannesburgs most sought after locations for commercial and residential property. Rosebank is a cosmopolitan commercial and residential suburb to the north of central Johannesburg, South Africa. Rosebank has undergone a major face-lift in recent years,...

#### PROPERTY DETAILS

▲ Floor Size 224m²

▲ Zoning Commercial