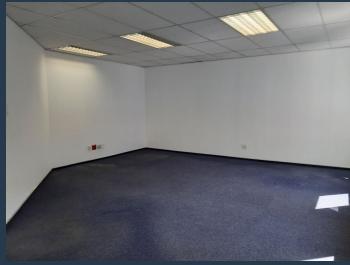

R8,769 per month excl. VAT

www.spire.co.za

78m2 Office space to rent in Rosebank. The building is located just off the main public transport route. The building has 24-hour security as well as backup power and back up water. The space is located on the second floor and is suitable for a small to medium sized business. The building offers great tenant installation allowance. The floor as got s communal kitchen. Commercial Property to Rent Rosebank. Rosebank is one of Johannesburg most sought-after locations for commercial and residential property. Rosebank is a cosmopolitan commercial and residential suburb to the north of central Johannesburg, South Africa. Rosebank has undergone a major face-lift in recent years, with the extensive redevelopment of both the Rosebank Mall and The...

## OFFICE SPACE TO RENT IN ROSEBANK

## **PROPERTY DETAILS**

▲ Floor Size 78m²

▲ Zoning Commercial