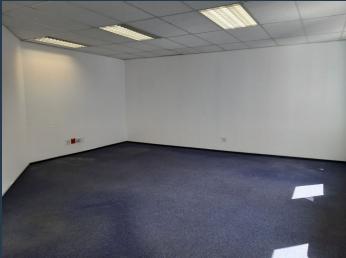

R8,769 per month excl. VAT

www.spire.co.za

78m2 Office space to rent in Rosebank. The building is located just off the main public transport route. The building has 24-hour security as well as backup power and back up water. The space is located on the second floor and is suitable for a small to medium sized business. The building offers great tenant installation allowance. The floor as got s communal kitchen. Commercial Property to Rent Rosebank. Rosebank is one of Johannesburg most sought-after locations for commercial and residential property. Rosebank is a cosmopolitan commercial and residential suburb to the north of central Johannesburg, South Africa. Rosebank has undergone a major face-lift in recent years, with the extensive redevelopment of both the Rosebank Mall and The...

## OFFICE SPACE TO RENT IN ROSEBANK

## **PROPERTY DETAILS**

▲ Floor Size 78m²

▲ Zoning Commercial