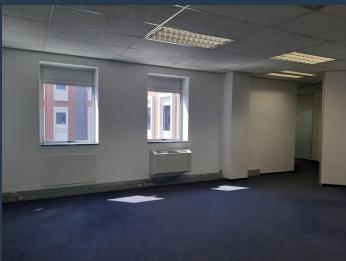

R8,769 per month excl. VAT

www.spire.co.za

78m2 Office space to rent in Rosebank. The building is located just off the main public transport route. The building has 24-hour security as well as backup power and back up water. The space is located on the second floor and is suitable for a small to medium sized business. The building offers great tenant installation allowance. The floor as got s communal kitchen. Commercial Property to Rent Rosebank. Rosebank is one of Johannesburg most sought-after locations for commercial and residential property. Rosebank is a cosmopolitan commercial and residential suburb to the north of central Johannesburg, South Africa. Rosebank has undergone a major face-lift in recent years, with the extensive redevelopment of both the Rosebank Mall and The...

## OFFICE SPACE TO RENT IN ROSEBANK

## **PROPERTY DETAILS**

▲ Floor Size 78m²

▲ Zoning Commercial