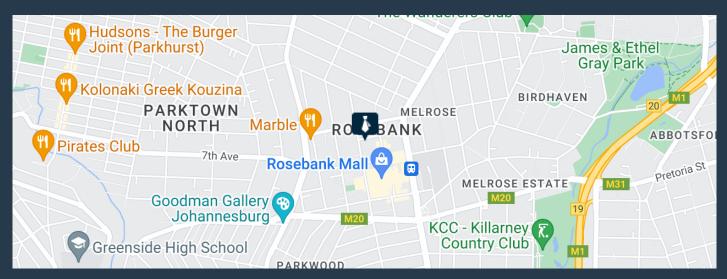

R8,769 per month excl. VAT

www.spire.co.za

78m2 Office space to rent in Rosebank. The building is located just off the main public transport route. The building has 24-hour security as well as backup power and back up water. The space is located on the second floor and is suitable for a small to medium sized business. The building offers great tenant installation allowance. The floor as got s communal kitchen. Commercial Property to Rent Rosebank. Rosebank is one of Johannesburg most sought-after locations for commercial and residential property. Rosebank is a cosmopolitan commercial and residential suburb to the north of central Johannesburg, South Africa. Rosebank has undergone a major face-lift in recent years, with the extensive redevelopment of both the Rosebank Mall and The...