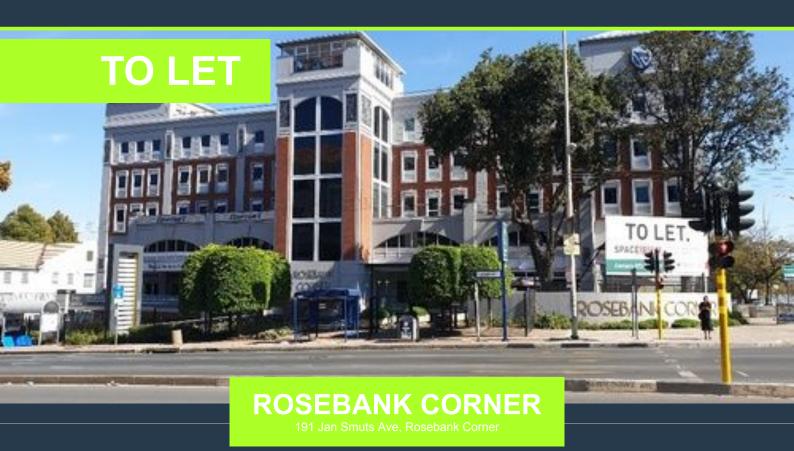

R8,769 per month excl. VAT

www.spire.co.za

78m2 Office space to rent in Rosebank. The building is located just off the main public transport route. The building has 24-hour security as well as backup power and back up water. The space is located on the second floor and is suitable for a small to medium sized business. The building offers great tenant installation allowance. The floor as got s communal kitchen. Commercial Property to Rent Rosebank. Rosebank is one of Johannesburg most sought-after locations for commercial and residential property. Rosebank is a cosmopolitan commercial and residential suburb to the north of central Johannesburg, South Africa. Rosebank has undergone a major face-lift in recent years, with the extensive redevelopment of both the Rosebank Mall and The...

## OFFICE SPACE TO RENT IN ROSEBANK