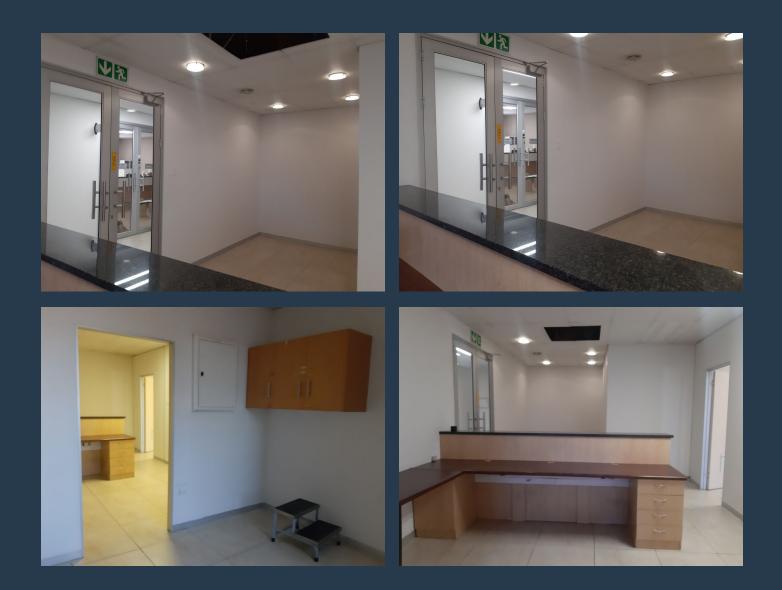

# SPIRE

www.spire.co.za

166m2 office Space to rent in Rosebank. This premise is located a close to the Netcare Hospital in Rosebank and is an ideal location for a medical building. There are different medical practitioners in the building. The Space is fully fitted with consulting rooms. The building has back up power and back up water. Commercial Property to Rent Rosebank. Rosebank is one of Johannesburgs most sought after locations for commercial and residential property. Rosebank is a cosmopolitan commercial and residential suburb to the north of central Johannesburg, South Africa. Rosebank has undergone a major face-lift in recent years, with the extensive redevelopment of both the Rosebank Mall and The Zone Rosebank creating a high-end retail and shopping...

### **OFFICE SPACE TO RENT IN ROSEBANK**

#### **PROPERTY DETAILS**

- ▲ Security
- Air Conditioning
- Yes Yes
- ▲ Floor Size
  ▲ Zoning

**PROPERTY | WITH PURPOSE** 

R18,125 per month excl. VAT R125 per m<sup>2</sup>