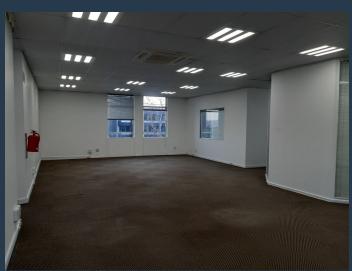

# **R22,500** per month excl. VAT R125 per m<sup>2</sup>

www.spire.co.za

180m2 Office Space to rent in Rosebank. The premise has an open plan as you walk in. Tje is one meeting room and two sunny offices with a kitchen. The building has back up power and 24 hour security. This located right behind the Mall in Rosebank. There is ample parking. We have been helping businesses just like yours to find their perfect commercial retail or industrial space. Our team of property professionals are ready to find your perfect space. We have a longstanding relationship with the top property funds and property management companies in the city. We feature properties from Cape Town's most exclusive, vibrant, and desirable commercial locations, Spire Property Brokers offer a premium property portfolio that showcases the very...

#### PROPERTY DETAILS

▲ Floor Size 180m²

▲ Zoning Commercial