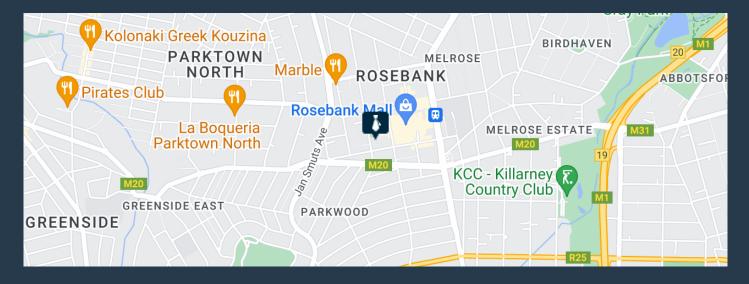

s you walk in. Tje is one meeting room and two sunny offices with a kitchen. The building has back up power and 24 hour security. This located right behind the Mall in Rosebank. There is ample parking. We have been helping businesses just like yours to find their perfect commercial retail or industrial space. Our team of property professionals are ready to find your perfect space. We have a longstanding relationship with the top property funds and property management companies in the city. We feature properties from Cape Town's most exclusive, vibrant, and desirable commercial locations, Spire Property Brokers offer a premium property portfolio that showcases the very...





**R22,500** per month excl. VAT R125 per m<sup>2</sup>



www.spire.co.za

### OFFICE SPACE TO RENT IN ROSEBANK





#### PROPERTY DETAILS

▲ Floor Size 180m²

▲ Zoning Commercial

## R22,500 per month excl. VAT R125 per m²



www.spire.co.za









## **CONTACT US**



**Nadeema Chothia** Agent

**(**011) 2685871

083 305 5354

madeemac@spire.co.za