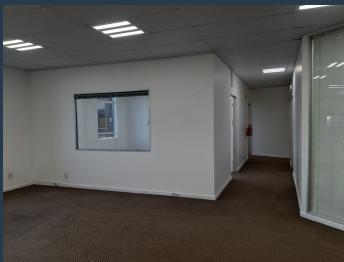

# **R22,500** per month excl. VAT R125 per m<sup>2</sup>

www.spire.co.za

180m2 Office Space to rent in Rosebank. The premise has an open plan as you walk in. Tje is one meeting room and two sunny offices with a kitchen. The building has back up power and 24 hour security. This located right behind the Mall in Rosebank. There is ample parking. We have been helping businesses just like yours to find their perfect commercial retail or industrial space. Our team of property professionals are ready to find your perfect space. We have a longstanding relationship with the top property funds and property management companies in the city. We feature properties from Cape Town's most exclusive, vibrant, and desirable commercial locations, Spire Property Brokers offer a premium property portfolio that showcases the very...

#### PROPERTY DETAILS

▲ Floor Size 180m²

▲ Zoning Commercial