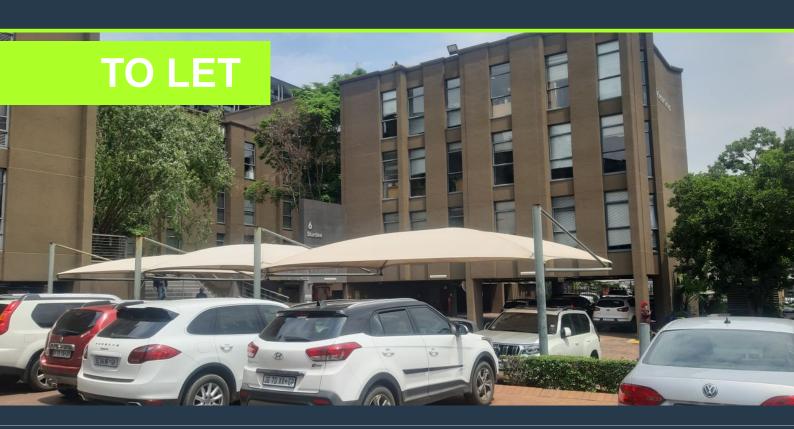

# **R22,500** per month excl. VAT R125 per m<sup>2</sup>

www.spire.co.za

180m2 Office Space to rent in Rosebank. The premise has an open plan as you walk in. Tje is one meeting room and two sunny offices with a kitchen. The building has back up power and 24 hour security. This located right behind the Mall in Rosebank. There is ample parking. We have been helping businesses just like yours to find their perfect commercial retail or industrial space. Our team of property professionals are ready to find your perfect space. We have a longstanding relationship with the top property funds and property management companies in the city. We feature properties from Cape Town's most exclusive, vibrant, and desirable commercial locations, Spire Property Brokers offer a premium property portfolio that showcases the very...

### OFFICE SPACE TO RENT IN ROSEBANK

#### PROPERTY DETAILS

▲ Floor Size 180m²

▲ Zoning Commercial