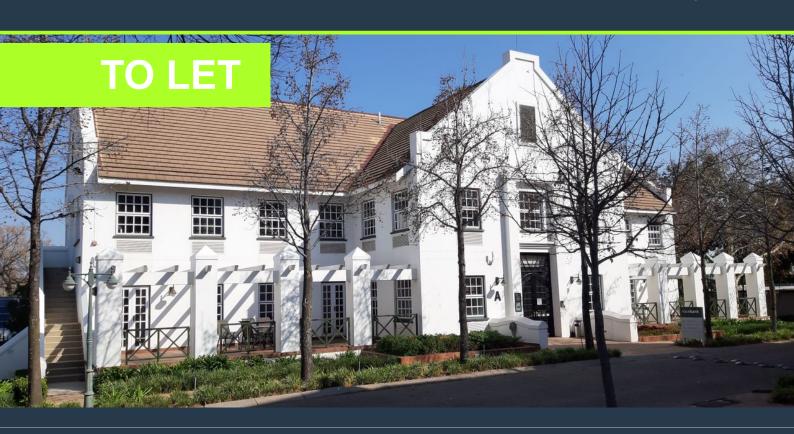

### **R24,150** per month excl. VAT R115 per m<sup>2</sup>

www.spire.co.za

210m2 Office space to rent in Rosebank. The premise is fully fitted and ready to occupy. The is a boardroom and 5 offices as well as a kitchen and server room. There is also an open plan area and the reception area. The complex has got 24 hour security and ample parking bays for you business. The building has great visibility and is located close to shops with partial back up power. Commercial Property to Rent Rosebank. Rosebank is one of Johannesburgs most sought after locations for commercial and residential property. Rosebank is a cosmopolitan commercial and residential suburb to the north of central Johannesburg, South Africa. Rosebank has undergone a major face-lift in recent years, with the extensive redevelopment of both the...

### OFFICE SPACE TO RENT IN ROSEBANK