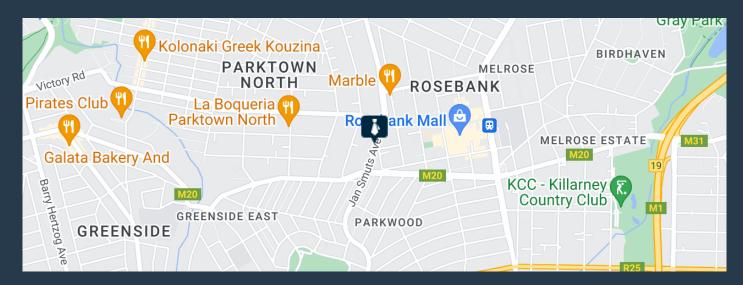

and ready to occupy. The is a boardroom and 5 offices as well as a kitchen and server room. There is also an open plan area and the reception area. The complex has got 24 hour security and ample parking bays for you business. The building has great visibility and is located close to shops with partial back up power. Commercial Property to Rent Rosebank. Rosebank is one of Johannesburgs most sought after locations for commercial and residential property. Rosebank is a cosmopolitan commercial and residential suburb to the north of central Johannesburg, South Africa. Rosebank has undergone a major face-lift in recent years, with the extensive redevelopment of both the...





# **R24,150** per month excl. VAT R115 per m<sup>2</sup>



www.spire.co.za

### OFFICE SPACE TO RENT IN ROSEBANK





#### **PROPERTY DETAILS**

▲ Floor Size 210m²

▲ Zoning Commercial

# **R24,150** per month excl. VAT R115 per m<sup>2</sup>



www.spire.co.za









### **CONTACT US**



Nadeema Chothia
Agent

(011) 2685871

083 305 5354

madeemac@spire.co.za