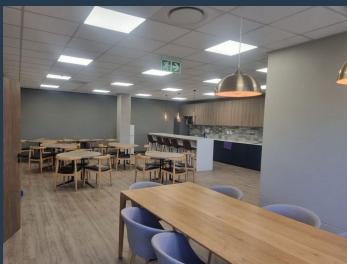

# R225,760 per month excl. VAT

R160 per m<sup>2</sup>

www.spire.co.za

1411m2 Office space to rent Houghton Estate. This premise takes the whole third floor of the building. There is potential to subdivide the space into 3 smaller pockets. There is a reception area as well as a few boardrooms and offices the there is an open plan area on a separate wing of the premise. The building has back up power and water as well as ample parking bays. The is 24 hour securities. We have been helping businesses just like yours to find their perfect commercial retail or industrial space. Our team of property professionals are ready to find your perfect space. We have a longstanding relationship with the top property funds and property management companies in the city. We feature properties from Cape Town's most exclusive,...