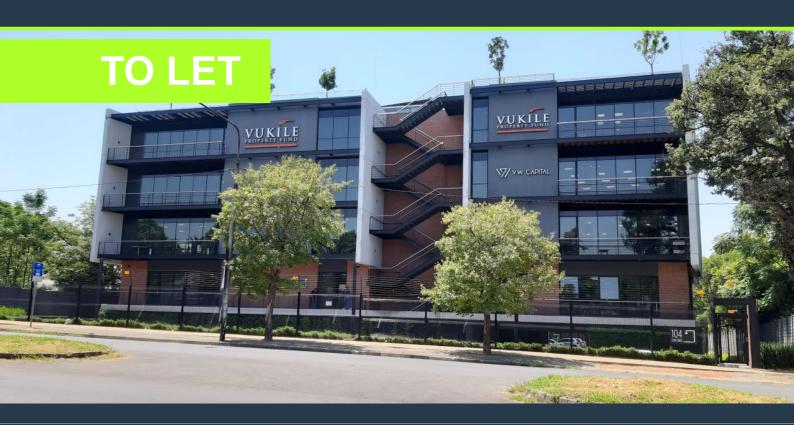

### OFFICE SPACE TO RENT IN HOUGHTON ESTATE

# R225,760 per month excl. VAT

R160 per m<sup>2</sup>

www.spire.co.za

1411m2 Office space to rent Houghton Estate. This premise takes the whole third floor of the building. There is potential to subdivide the space into 3 smaller pockets. There is a reception area as well as a few boardrooms and offices the there is an open plan area on a separate wing of the premise. The building has back up power and water as well as ample parking bays. The is 24 hour securities. We have been helping businesses just like yours to find their perfect commercial retail or industrial space. Our team of property professionals are ready to find your perfect space. We have a longstanding relationship with the top property funds and property management companies in the city. We feature properties from Cape Town's most exclusive,...

#### **PROPERTY DETAILS**

▲ Floor Size

1411m<sup>2</sup>

▲ Zoning

Commercial