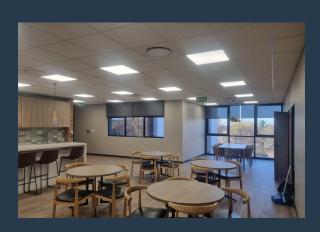

# R225,760 per month excl. VAT

R160 per m<sup>2</sup>

www.spire.co.za

1411m2 Office space to rent Houghton Estate. This premise takes the whole third floor of the building. There is potential to subdivide the space into 3 smaller pockets. There is a reception area as well as a few boardrooms and offices the there is an open plan area on a separate wing of the premise. The building has back up power and water as well as ample parking bays. The is 24 hour securities. We have been helping businesses just like yours to find their perfect commercial retail or industrial space. Our team of property professionals are ready to find your perfect space. We have a longstanding relationship with the top property funds and property management companies in the city. We feature properties from Cape Town's most exclusive,...