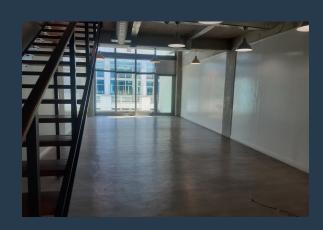

## R18,744 per month excl. VAT R142 per m<sup>2</sup>

www.spire.co.za

132 Office space to rent in Rosebank. Office is fully fitted and is ready to occupy. It is and industrial modern styled loft office with stunning view of Rosebank. There is a small balcony and communal garden. There is ample basement parking and easy access to The Zone retail shops. Rosebank is an ideally situated area hence infrastructure is world class, as it's within close proximity to other areas such as Sandton so it benefits largely from the world-class roadways in and around the area as well. Some prominent school in the area include Rosebank Primary School, St Teresa's School, Kingsmead College, Vuleka Primary School and Saxonwold Primary School. Healthcare facilities in the area include Health Cubes Medical Centre, Dr. Jean-Paul...