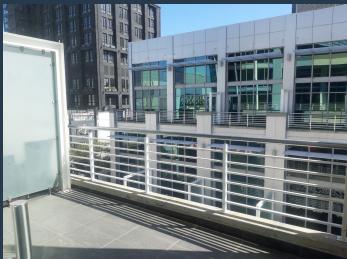

## R18,744 per month excl. VAT R142 per m<sup>2</sup>

www.spire.co.za

132 Office space to rent in Rosebank. Office is fully fitted and is ready to occupy. It is and industrial modern styled loft office with stunning view of Rosebank. There is a small balcony and communal garden. There is ample basement parking and easy access to The Zone retail shops. Rosebank is an ideally situated area hence infrastructure is world class, as it's within close proximity to other areas such as Sandton so it benefits largely from the world-class roadways in and around the area as well. Some prominent school in the area include Rosebank Primary School, St Teresa's School, Kingsmead College, Vuleka Primary School and Saxonwold Primary School. Healthcare facilities in the area include Health Cubes Medical Centre, Dr. Jean-Paul...