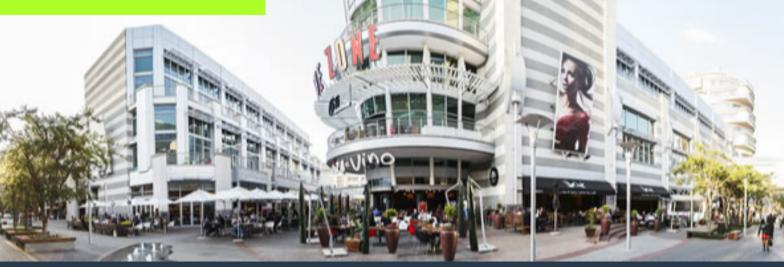

## R18,744 per month excl. VAT R142 per m<sup>2</sup>

www.spire.co.za

132 Office space to rent in Rosebank. Office is fully fitted and is ready to occupy. It is and industrial modern styled loft office with stunning view of Rosebank. There is a small balcony and communal garden. There is ample basement parking and easy access to The Zone retail shops. Rosebank is an ideally situated area hence infrastructure is world class, as it's within close proximity to other areas such as Sandton so it benefits largely from the world-class roadways in and around the area as well. Some prominent school in the area include Rosebank Primary School, St Teresa's School, Kingsmead College, Vuleka Primary School and Saxonwold Primary School. Healthcare facilities in the area include Health Cubes Medical Centre, Dr. Jean-Paul...