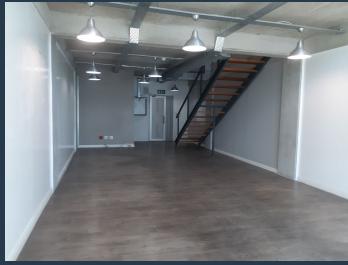

## R18,744 per month excl. VAT R142 per m<sup>2</sup>

www.spire.co.za

132 Office space to rent in Rosebank. Office is fully fitted and is ready to occupy. It is and industrial modern styled loft office with stunning view of Rosebank. There is a small balcony and communal garden. There is ample basement parking and easy access to The Zone retail shops. Rosebank is an ideally situated area hence infrastructure is world class, as it's within close proximity to other areas such as Sandton so it benefits largely from the world-class roadways in and around the area as well. Some prominent school in the area include Rosebank Primary School, St Teresa's School, Kingsmead College, Vuleka Primary School and Saxonwold Primary School. Healthcare facilities in the area include Health Cubes Medical Centre, Dr. Jean-Paul...