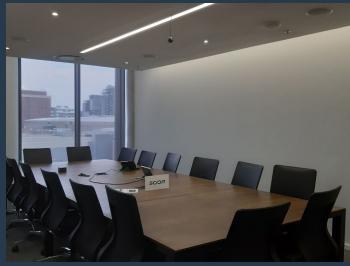

## R106,400 per month excl. VAT R280 per m<sup>2</sup>

SPIRE

www.spire.co.za

380m Office Space to rent in Rosebank. The premise is in a P-Grade building and has the best views of Johannesburg. The space if fully fitted with high quality finishes. The premise also comprises of 2 boardrooms and a few meeting rooms. A reception area, a waiting area as well a fully fitted kitchen as well as a large balcony. There is ample parking bays and state of the are security. There is also a coffee shop on the ground floor that has great offerings. Commercial Property to Rent Rosebank. Rosebank is one of Johannesburgs most sought after locations for commercial and residential property. Rosebank is a cosmopolitan commercial and residential suburb to the north of central Johannesburg, South Africa. Rosebank has undergone a major...