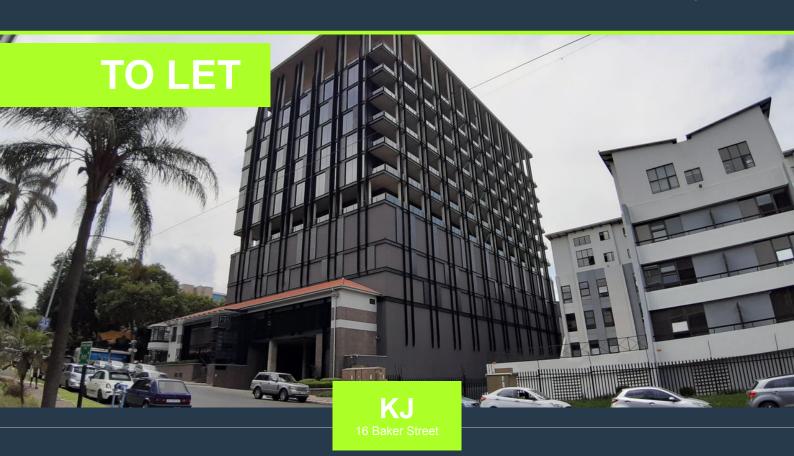

## R106,400 per month excl. VAT R280 per m<sup>2</sup>

SPIRE

www.spire.co.za

380m Office Space to rent in Rosebank. The premise is in a P-Grade building and has the best views of Johannesburg. The space if fully fitted with high quality finishes. The premise also comprises of 2 boardrooms and a few meeting rooms. A reception area, a waiting area as well a fully fitted kitchen as well as a large balcony. There is ample parking bays and state of the are security. There is also a coffee shop on the ground floor that has great offerings. Commercial Property to Rent Rosebank. Rosebank is one of Johannesburgs most sought after locations for commercial and residential property. Rosebank is a cosmopolitan commercial and residential suburb to the north of central Johannesburg, South Africa. Rosebank has undergone a major...

#### OFFICE SPACE TO RENT IN ROSEBANK