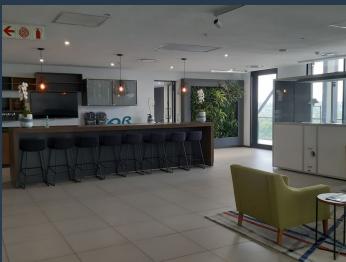

## R106,400 per month excl. VAT R280 per m<sup>2</sup>

SPIRE

www.spire.co.za

380m Office Space to rent in Rosebank. The premise is in a P-Grade building and has the best views of Johannesburg. The space if fully fitted with high quality finishes. The premise also comprises of 2 boardrooms and a few meeting rooms. A reception area, a waiting area as well a fully fitted kitchen as well as a large balcony. There is ample parking bays and state of the are security. There is also a coffee shop on the ground floor that has great offerings. Commercial Property to Rent Rosebank. Rosebank is one of Johannesburgs most sought after locations for commercial and residential property. Rosebank is a cosmopolitan commercial and residential suburb to the north of central Johannesburg, South Africa. Rosebank has undergone a major...