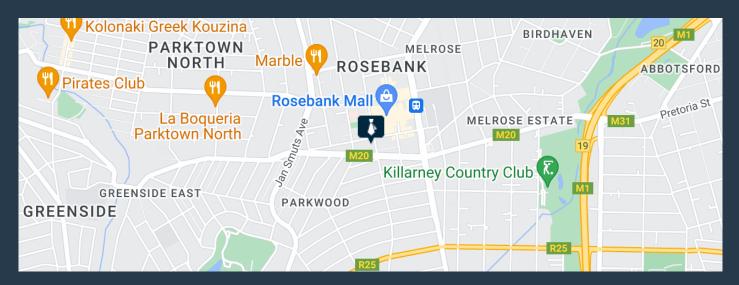

## R106,400 per month excl. VAT R280 per m<sup>2</sup>

SPIRE

www.spire.co.za

380m Office Space to rent in Rosebank. The premise is in a P-Grade building and has the best views of Johannesburg. The space if fully fitted with high quality finishes. The premise also comprises of 2 boardrooms and a few meeting rooms. A reception area, a waiting area as well a fully fitted kitchen as well as a large balcony. There is ample parking bays and state of the are security. There is also a coffee shop on the ground floor that has great offerings. Commercial Property to Rent Rosebank. Rosebank is one of Johannesburgs most sought after locations for commercial and residential property. Rosebank is a cosmopolitan commercial and residential suburb to the north of central Johannesburg, South Africa. Rosebank has undergone a major...