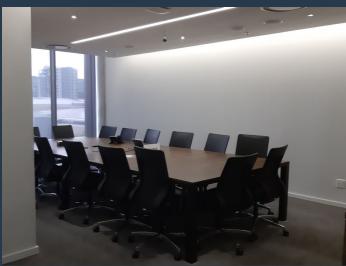

## R106,400 per month excl. VAT R280 per m<sup>2</sup>

SPIRE

www.spire.co.za

380m Office Space to rent in Rosebank. The premise is in a P-Grade building and has the best views of Johannesburg. The space if fully fitted with high quality finishes. The premise also comprises of 2 boardrooms and a few meeting rooms. A reception area, a waiting area as well a fully fitted kitchen as well as a large balcony. There is ample parking bays and state of the are security. There is also a coffee shop on the ground floor that has great offerings. Commercial Property to Rent Rosebank. Rosebank is one of Johannesburgs most sought after locations for commercial and residential property. Rosebank is a cosmopolitan commercial and residential suburb to the north of central Johannesburg, South Africa. Rosebank has undergone a major...