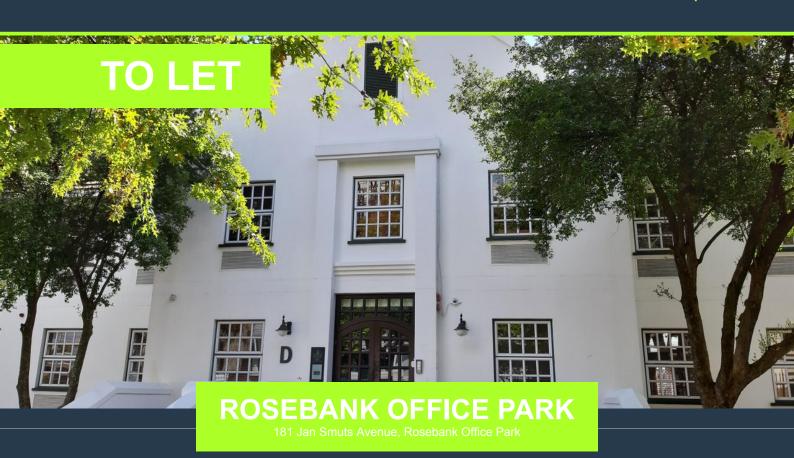

### **SPACE TO RENT IN ROSEBANK**

# R107,875 per month excl. VAT R125 per m<sup>2</sup>

SPIRE

www.spire.co.za

863m2 office space to rent in Rosebank. The entire building is available to rent. This building has a 119m2 patio, The building can be subdivided to suit your needs should you not need the entire space. Building is fully fitted with kitchens. There is are GREAT INCENTIVES for lease periods of 3 years and 5 years. Rosebank has undergone a major face-lift in recent years, with the extensive redevelopment of both the Rosebank Mall and The Zone Rosebank creating a high-end retail and shopping prescient. Local authorities also identified the node as a priority development area for improved service delivery and infrastructure. As a result, the suburb is estimated to have seen a R7 billion capital injection in recent years. Rosebank is a...