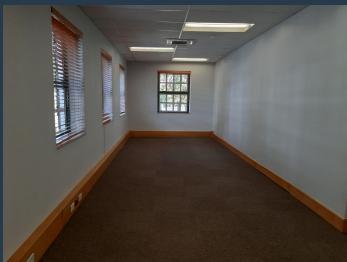

# R107,875 per month excl. VAT R125 per m<sup>2</sup>

SPIRE

www.spire.co.za

863m2 office space to rent in Rosebank. The entire building is available to rent. This building has a 119m2 patio, The building can be subdivided to suit your needs should you not need the entire space. Building is fully fitted with kitchens. There is are GREAT INCENTIVES for lease periods of 3 years and 5 years. Rosebank has undergone a major face-lift in recent years, with the extensive redevelopment of both the Rosebank Mall and The Zone Rosebank creating a high-end retail and shopping prescient. Local authorities also identified the node as a priority development area for improved service delivery and infrastructure. As a result, the suburb is estimated to have seen a R7 billion capital injection in recent years. Rosebank is a...

#### **PROPERTY DETAILS**

▲ Security ▲ Air Conditioning Yes

▲ Floor Size

863m<sup>2</sup>

Yes

▲ Zoning

Commercial