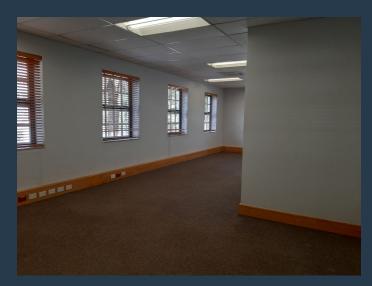

# R107,875 per month excl. VAT R125 per m<sup>2</sup>

SPIRE

www.spire.co.za

863m2 office space to rent in Rosebank. The entire building is available to rent. This building has a 119m2 patio, The building can be subdivided to suit your needs should you not need the entire space. Building is fully fitted with kitchens. There is are GREAT INCENTIVES for lease periods of 3 years and 5 years. Rosebank has undergone a major face-lift in recent years, with the extensive redevelopment of both the Rosebank Mall and The Zone Rosebank creating a high-end retail and shopping prescient. Local authorities also identified the node as a priority development area for improved service delivery and infrastructure. As a result, the suburb is estimated to have seen a R7 billion capital injection in recent years. Rosebank is a...

#### **PROPERTY DETAILS**

▲ Security ▲ Air Conditioning Yes

▲ Floor Size

863m<sup>2</sup>

Yes

▲ Zoning

Commercial