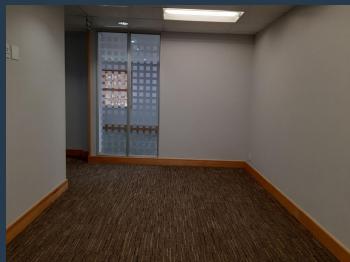

# R107,875 per month excl. VAT R125 per m<sup>2</sup>

SPIRE

www.spire.co.za

863m2 office space to rent in Rosebank. The entire building is available to rent. This building has a 119m2 patio, The building can be subdivided to suit your needs should you not need the entire space. Building is fully fitted with kitchens. There is are GREAT INCENTIVES for lease periods of 3 years and 5 years. Rosebank has undergone a major face-lift in recent years, with the extensive redevelopment of both the Rosebank Mall and The Zone Rosebank creating a high-end retail and shopping prescient. Local authorities also identified the node as a priority development area for improved service delivery and infrastructure. As a result, the suburb is estimated to have seen a R7 billion capital injection in recent years. Rosebank is a...

#### **PROPERTY DETAILS**

▲ Security ▲ Air Conditioning Yes

▲ Floor Size

863m<sup>2</sup>

Yes

▲ Zoning

Commercial