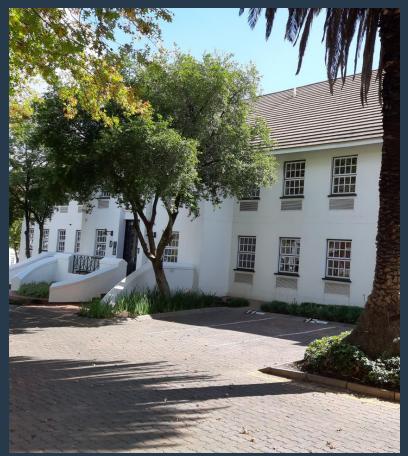

# R107,875 per month excl. VAT R125 per m<sup>2</sup>

SPIRE

www.spire.co.za

863m2 office space to rent in Rosebank. The entire building is available to rent. This building has a 119m2 patio, The building can be subdivided to suit your needs should you not need the entire space. Building is fully fitted with kitchens. There is are GREAT INCENTIVES for lease periods of 3 years and 5 years. Rosebank has undergone a major face-lift in recent years, with the extensive redevelopment of both the Rosebank Mall and The Zone Rosebank creating a high-end retail and shopping prescient. Local authorities also identified the node as a priority development area for improved service delivery and infrastructure. As a result, the suburb is estimated to have seen a R7 billion capital injection in recent years. Rosebank is a...