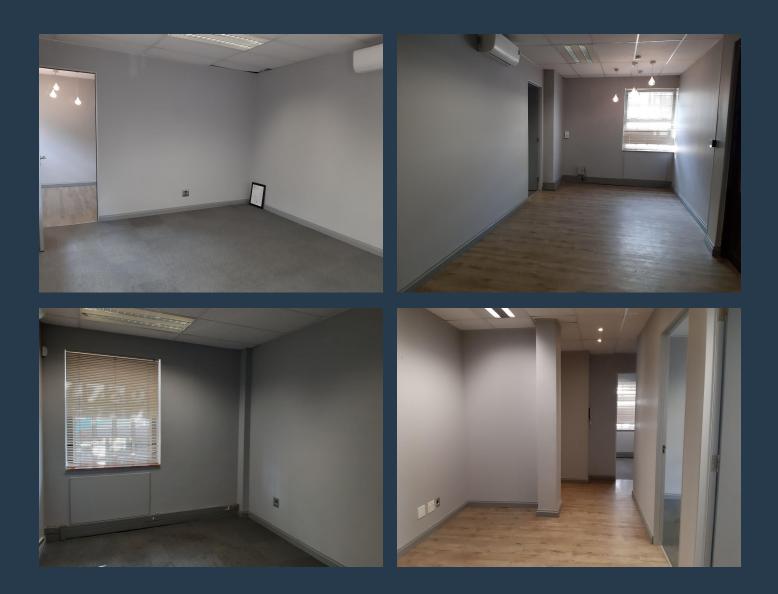

# SPIRE

www.spire.co.za

346m2 office space to rent in Rosebank. The ground floor space is fully fitted with its own kitchen and a patio. The office park is located on Jan Smuts Avenue on the mini bus taxi route and bus route. The property is neat and ready to be occupied. There is a fully fitted kitchen and good size patio. The property has GREAT INCENTIVES for qualifying tenants for 3years and 5 years lease periods. Commercial Property to Rent Rosebank. Rosebank is one of Johannesburg's most sought after locations for commercial and residential property. Rosebank is a cosmopolitan commercial and residential suburb to the north of central Johannesburg, South Africa. Rosebank has undergone a major face-lift in recent years, with the extensive redevelopment of...