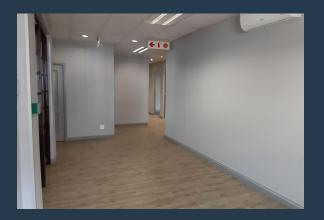

# SPIRE

www.spire.co.za

346m2 office space to rent in Rosebank. The ground floor space is fully fitted with its own kitchen and a patio. The office park is located on Jan Smuts Avenue on the mini bus taxi route and bus route. The property is neat and ready to be occupied. There is a fully fitted kitchen and good size patio. The property has GREAT INCENTIVES for qualifying tenants for 3years and 5 years lease periods. Commercial Property to Rent Rosebank. Rosebank is one of Johannesburg's most sought after locations for commercial and residential property. Rosebank is a cosmopolitan commercial and residential suburb to the north of central Johannesburg, South Africa. Rosebank has undergone a major face-lift in recent years, with the extensive redevelopment of...