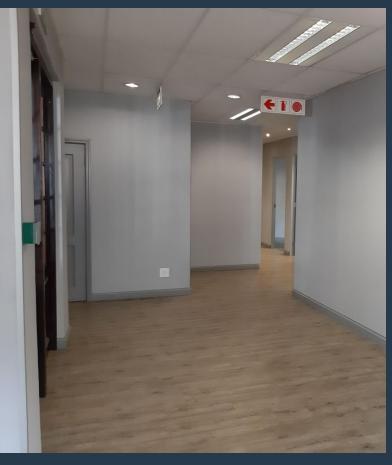

# SPIRE

www.spire.co.za

346m2 office space to rent in Rosebank. The ground floor space is fully fitted with its own kitchen and a patio. The office park is located on Jan Smuts Avenue on the mini bus taxi route and bus route. The property is neat and ready to be occupied. There is a fully fitted kitchen and good size patio. The property has GREAT INCENTIVES for qualifying tenants for 3years and 5 years lease periods. Commercial Property to Rent Rosebank. Rosebank is one of Johannesburg's most sought after locations for commercial and residential property. Rosebank is a cosmopolitan commercial and residential suburb to the north of central Johannesburg, South Africa. Rosebank has undergone a major face-lift in recent years, with the extensive redevelopment of...