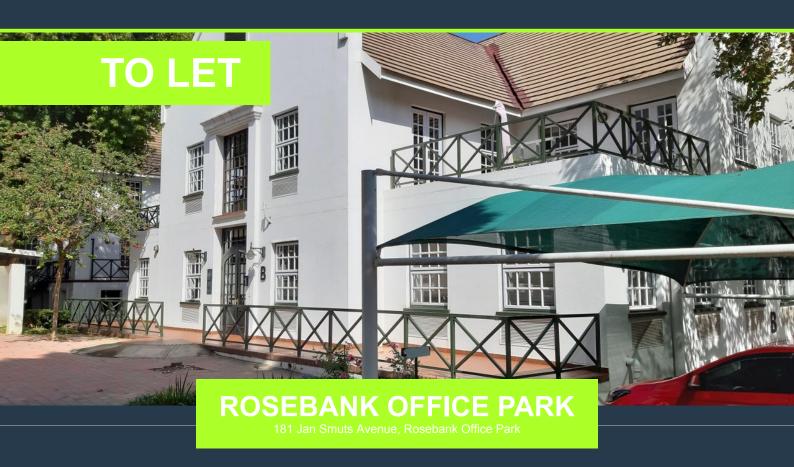

# SPIRE

www.spire.co.za

346m2 office space to rent in Rosebank. The ground floor space is fully fitted with its own kitchen and a patio. The office park is located on Jan Smuts Avenue on the mini bus taxi route and bus route. The property is neat and ready to be occupied. There is a fully fitted kitchen and good size patio. The property has GREAT INCENTIVES for qualifying tenants for 3years and 5 years lease periods. Commercial Property to Rent Rosebank. Rosebank is one of Johannesburg's most sought after locations for commercial and residential property. Rosebank is a cosmopolitan commercial and residential suburb to the north of central Johannesburg, South Africa. Rosebank has undergone a major face-lift in recent years, with the extensive redevelopment of...

#### **OFFICE SPACE TO RENT IN ROSEBANK**