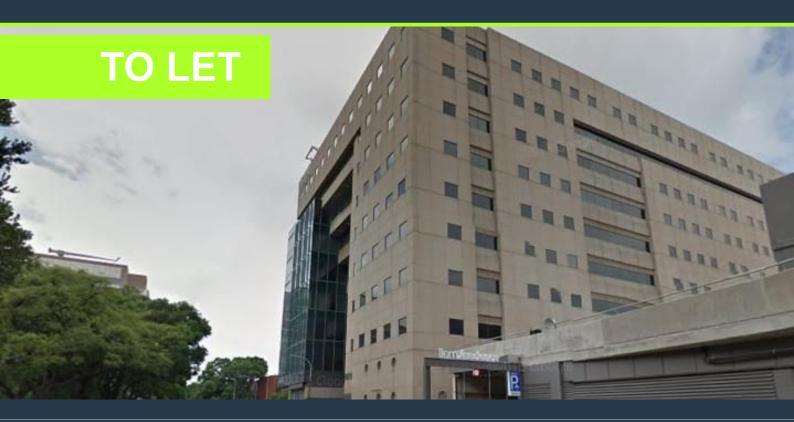

R69,450 per month excl. VAT R150 per m<sup>2</sup>

www.spire.co.za

463m2 Office space to rent in Rosebank. This office space is fully fitted and and ready to occupy. There are a few smaller offices and a boardroom as well as a kitchen area. The building is perfectly located next to Rosebank Mall and a walking distance from the Gautrain Station. Rosebank is an ideally situated area hence infrastructure is world class, as it's within close proximity to other areas such as Sandton so it benefits largely from the world-class roadways in and around the area as well. Some prominent school in the area include Rosebank Primary School, St Teresa's School, Kingsmead College, Vuleka Primary School and Saxonwold Primary School. Healthcare facilities in the area include Health Cubes Medical Centre, Dr. Jean-Paul...

## OFFICE SPACE TO RENT IN ROSEBANK