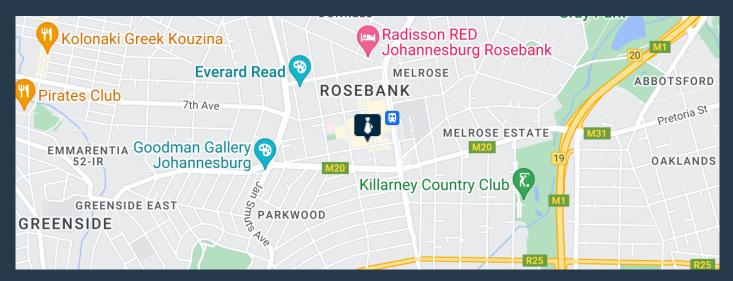

R69,450 per month excl. VAT R150 per m<sup>2</sup>

www.spire.co.za

463m2 Office space to rent in Rosebank. This office space is fully fitted and and ready to occupy. There are a few smaller offices and a boardroom as well as a kitchen area. The building is perfectly located next to Rosebank Mall and a walking distance from the Gautrain Station. Rosebank is an ideally situated area hence infrastructure is world class, as it's within close proximity to other areas such as Sandton so it benefits largely from the world-class roadways in and around the area as well. Some prominent school in the area include Rosebank Primary School, St Teresa's School, Kingsmead College, Vuleka Primary School and Saxonwold Primary School. Healthcare facilities in the area include Health Cubes Medical Centre, Dr. Jean-Paul...