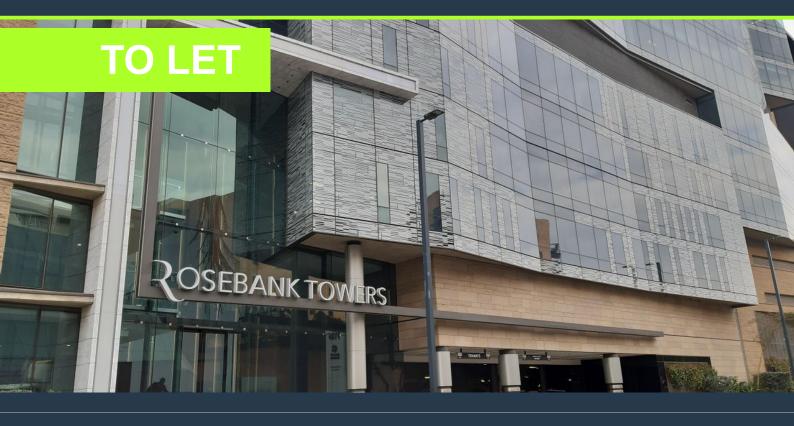

# SPIRE

www.spire.co.za

782m2 office space to rent in Rosebank. Rosebank Towers is is perfectly located in the hear of Rosebank. The office space is located on the east wing of the building and has great natural light. The is and open plan area and there are 2 meeting rooms as well as a board room and a kitchen area with enough room for sitting and a lovely balcony. Rosebank is an ideally situated area hence infrastructure is world class, as it's within close proximity to other areas such as Sandton so it benefits largely from the world-class roadways in and around the area as well. Some prominent school in the area include Rosebank Primary School, St Teresa's School, Kingsmead College, Vuleka Primary School and Saxonwold Primary School. Healthcare facilities...

#### **OFFICE SPACE TO RENT IN ROSEBANK**