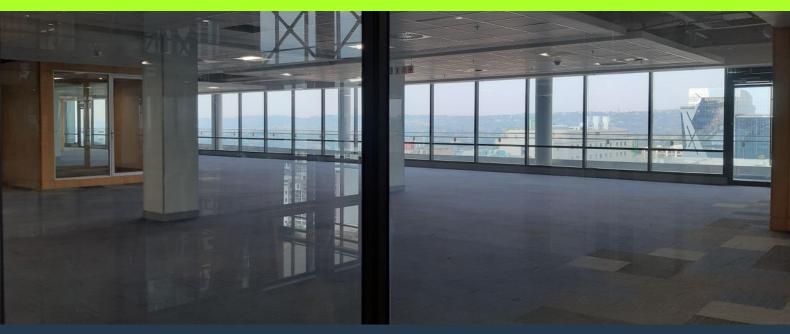

# SPIRE

www.spire.co.za

782m2 office space to rent in Rosebank. Rosebank Towers is is perfectly located in the hear of Rosebank. The office space is located on the east wing of the building and has great natural light. The is and open plan area and there are 2 meeting rooms as well as a board room and a kitchen area with enough room for sitting and a lovely balcony. Rosebank is an ideally situated area hence infrastructure is world class, as it's within close proximity to other areas such as Sandton so it benefits largely from the world-class roadways in and around the area as well. Some prominent school in the area include Rosebank Primary School, St Teresa's School, Kingsmead College, Vuleka Primary School and Saxonwold Primary School. Healthcare facilities...