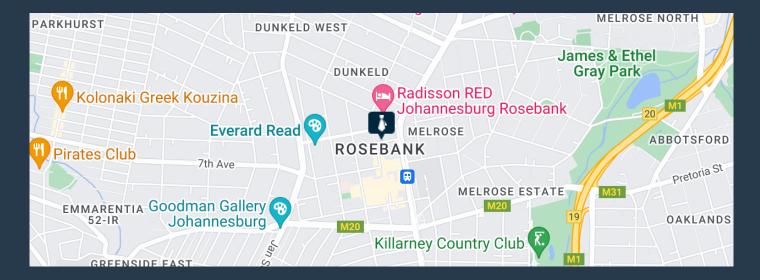

# SPIRE

www.spire.co.za

782m2 office space to rent in Rosebank. Rosebank Towers is is perfectly located in the hear of Rosebank. The office space is located on the east wing of the building and has great natural light. The is and open plan area and there are 2 meeting rooms as well as a board room and a kitchen area with enough room for sitting and a lovely balcony. Rosebank is an ideally situated area hence infrastructure is world class, as it's within close proximity to other areas such as Sandton so it benefits largely from the world-class roadways in and around the area as well. Some prominent school in the area include Rosebank Primary School, St Teresa's School, Kingsmead College, Vuleka Primary School and Saxonwold Primary School. Healthcare facilities...

#### **OFFICE SPACE TO RENT IN ROSEBANK**