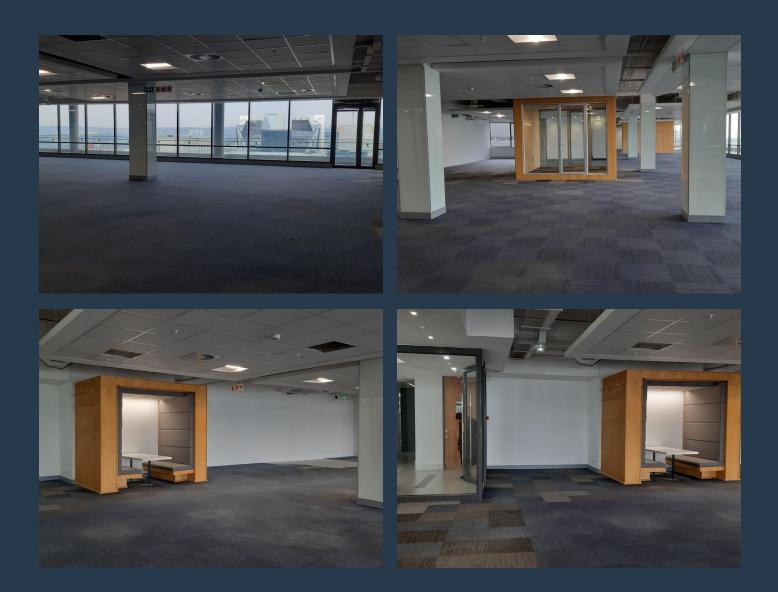

# SPIRE

www.spire.co.za

782m2 office space to rent in Rosebank. Rosebank Towers is is perfectly located in the hear of Rosebank. The office space is located on the east wing of the building and has great natural light. The is and open plan area and there are 2 meeting rooms as well as a board room and a kitchen area with enough room for sitting and a lovely balcony. Rosebank is an ideally situated area hence infrastructure is world class, as it's within close proximity to other areas such as Sandton so it benefits largely from the world-class roadways in and around the area as well. Some prominent school in the area include Rosebank Primary School, St Teresa's School, Kingsmead College, Vuleka Primary School and Saxonwold Primary School. Healthcare facilities...

#### **OFFICE SPACE TO RENT IN ROSEBANK**

#### **PROPERTY DETAILS**

- ▲ Security
- Air Conditioning
- Yes ▲ Floor Size <u>Yes</u> ▲ Zoning

**PROPERTY | WITH PURPOSE** 