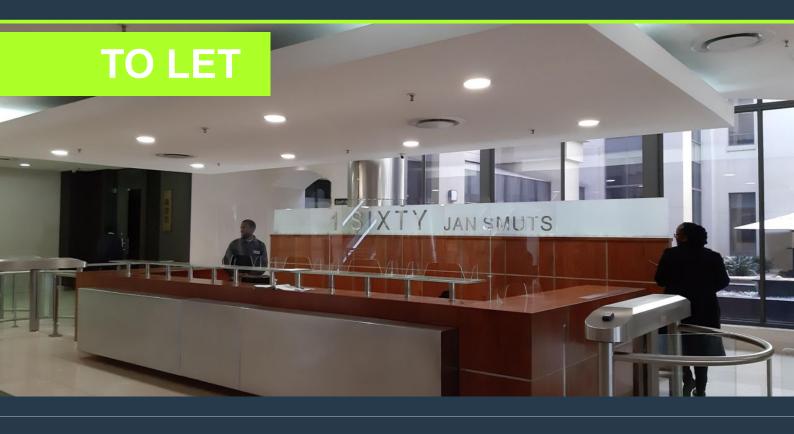

# SPIRE

www.spire.co.za

332m2 Office space to rent in Rosebank. The premise is fully fitted and most open plan layout. The building is situated on the mini taxi bus and bus route and is easily accessible. There is ample parking bay with a great incentive for the tenants when taking a 3 or 5 year lease. Rosebank is one of Johannesburg's most sought after locations for commercial and residential property. Rosebank is a cosmopolitan commercial and residential suburb to the north of central Johannesburg, South Africa. Rosebank has undergone a major face-lift in recent years, with the extensive redevelopment of both the Rosebank Mall and The Zone Rosebank creating a high-end retail and shopping prescient. Local authorities also identified the node as a priority...

### **OFFICE SPACE TO RENT IN ROSEBANK**

T