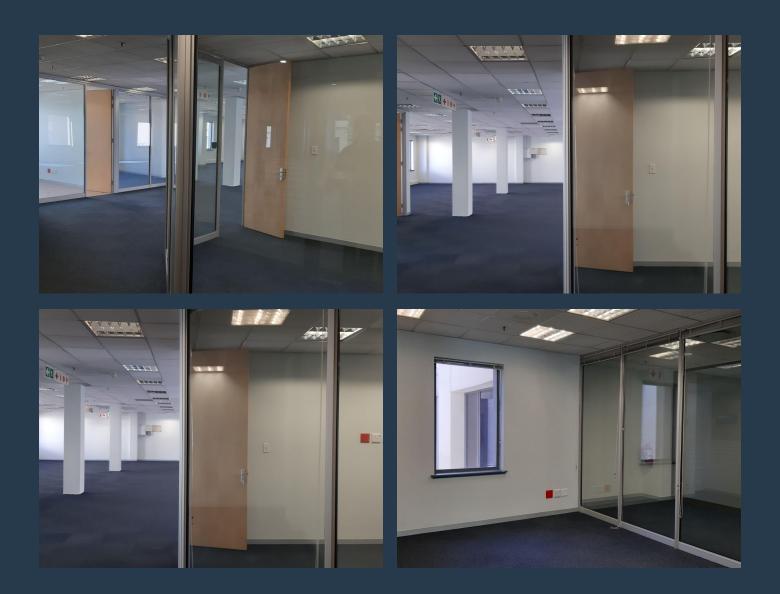

# SPIRE

www.spire.co.za

332m2 Office space to rent in Rosebank. The premise is fully fitted and most open plan layout. The building is situated on the mini taxi bus and bus route and is easily accessible. There is ample parking bay with a great incentive for the tenants when taking a 3 or 5 year lease. Rosebank is one of Johannesburg's most sought after locations for commercial and residential property. Rosebank is a cosmopolitan commercial and residential suburb to the north of central Johannesburg, South Africa. Rosebank has undergone a major face-lift in recent years, with the extensive redevelopment of both the Rosebank Mall and The Zone Rosebank creating a high-end retail and shopping prescient. Local authorities also identified the node as a priority...

### **OFFICE SPACE TO RENT IN ROSEBANK**

T

#### **PROPERTY DETAILS**

- ▲ Security
- Air Conditioning
- ▲ Floor Size ▲ Zoning

Yes

Yes

**PROPERTY | WITH PURPOSE** 