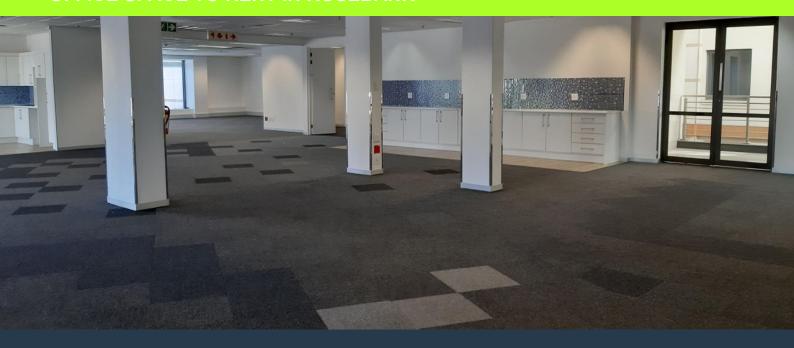

## R129,000 per month excl. VAT

R100 per m<sup>2</sup>

www.spire.co.za

1290m2 Office space to rent in Rosebank, The office space is fully fitted and ready to be occupied by a growing business. Located just of Jan Smuts Ave this makes the building very accessible to commuters for mini bus taxi and bus routes. The Gautrain station is a just a few blocks away from the building. Spire Property Solutions is a new generation, multi-level property group with operations throughout South Africa. Our focus is property with a purpose. Operationally, Spire will extract and grow optimum value for property owners and lease clients through core services. Spire Property Broking is a solutions driven division focused on leasing and sales for Commercial, Industrial and Retail Properties. With a national team of committed...

#### OFFICE SPACE TO RENT IN ROSEBANK

#### **PROPERTY DETAILS**

▲ Security▲ Air Conditioning

Yes

▲ Floor Size

1290m²

Yes ▲ Zoning

Commercial