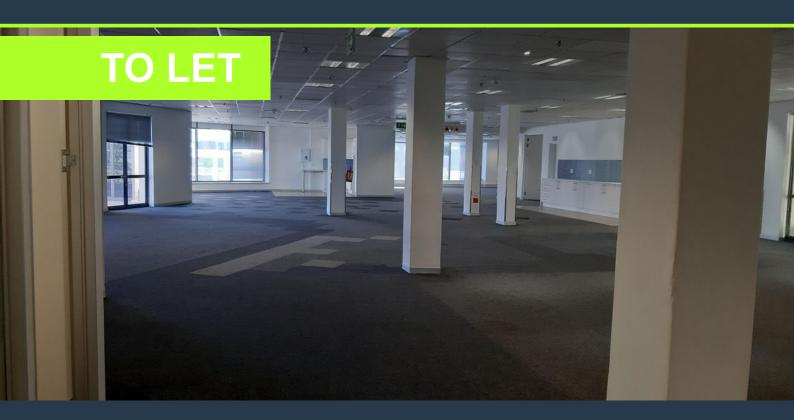

## R129,000 per month excl. VAT

R100 per m<sup>2</sup>

www.spire.co.za

1290m2 Office space to rent in Rosebank, The office space is fully fitted and ready to be occupied by a growing business. Located just of Jan Smuts Ave this makes the building very accessible to commuters for mini bus taxi and bus routes. The Gautrain station is a just a few blocks away from the building. Spire Property Solutions is a new generation, multi-level property group with operations throughout South Africa. Our focus is property with a purpose. Operationally, Spire will extract and grow optimum value for property owners and lease clients through core services. Spire Property Broking is a solutions driven division focused on leasing and sales for Commercial, Industrial and Retail Properties. With a national team of committed...

#### OFFICE SPACE TO RENT IN ROSEBANK

#### **PROPERTY DETAILS**

▲ Security▲ Air Conditioning

Yes

▲ Floor Size

1290m²

Yes ▲ Zoning

Commercial