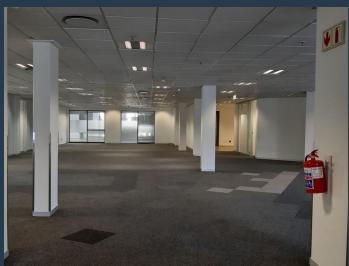

## R129,000 per month excl. VAT

R100 per m<sup>2</sup>

www.spire.co.za

1290m2 Office space to rent in Rosebank, The office space is fully fitted and ready to be occupied by a growing business. Located just of Jan Smuts Ave this makes the building very accessible to commuters for mini bus taxi and bus routes. The Gautrain station is a just a few blocks away from the building. Spire Property Solutions is a new generation, multi-level property group with operations throughout South Africa. Our focus is property with a purpose. Operationally, Spire will extract and grow optimum value for property owners and lease clients through core services. Spire Property Broking is a solutions driven division focused on leasing and sales for Commercial, Industrial and Retail Properties. With a national team of committed...

#### OFFICE SPACE TO RENT IN ROSEBANK