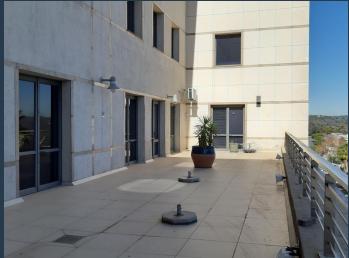

## R129,000 per month excl. VAT

R100 per m<sup>2</sup>

www.spire.co.za

1290m2 Office space to rent in Rosebank, The office space is fully fitted and ready to be occupied by a growing business. Located just of Jan Smuts Ave this makes the building very accessible to commuters for mini bus taxi and bus routes. The Gautrain station is a just a few blocks away from the building. Spire Property Solutions is a new generation, multi-level property group with operations throughout South Africa. Our focus is property with a purpose. Operationally, Spire will extract and grow optimum value for property owners and lease clients through core services. Spire Property Broking is a solutions driven division focused on leasing and sales for Commercial, Industrial and Retail Properties. With a national team of committed...

#### OFFICE SPACE TO RENT IN ROSEBANK