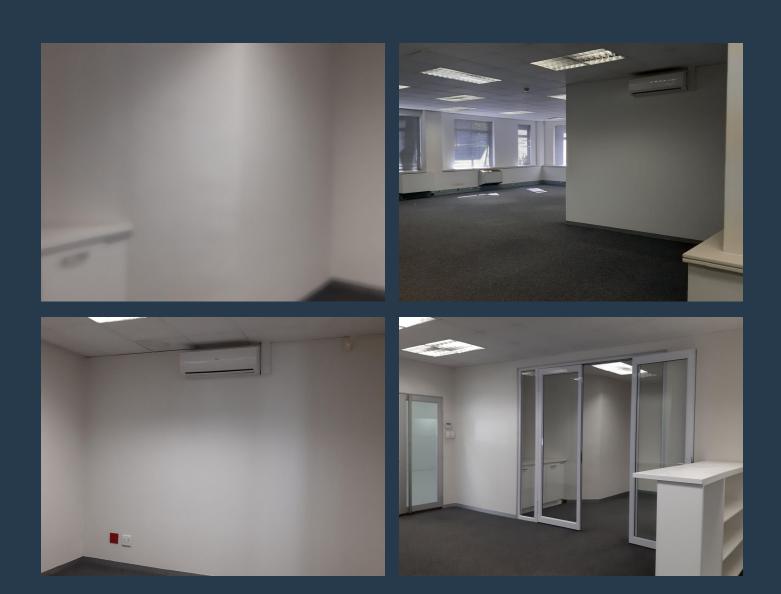

# SPIRE

www.spire.co.za

173m2 office space to rent in Rosebank. The premise is a fully fitted ground floor, there is a reception area and a meeting room just as you walk in. There is and open plan area , a small kitchen and a storeroom. There is ample basement and shaded parking on site. Commercial Property to Rent Rosebank. Rosebank is one of Johannesburgs most sought after locations for commercial and residential property. Rosebank is a cosmopolitan commercial and residential suburb to the north of central Johannesburg, South Africa. Rosebank has undergone a major face-lift in recent years, with the extensive redevelopment of both the Rosebank Mall and The Zone Rosebank creating a high-end retail and shopping prescient. Local authorities also identified the...

### **PROPERTY DETAILS**

- Security
- Air Conditioning
- Yes ▲ Floor Size Yes ▲ Zoning

**PROPERTY | WITH PURPOSE** 

R24,779 per month excl. VAT R143 per m<sup>2</sup>