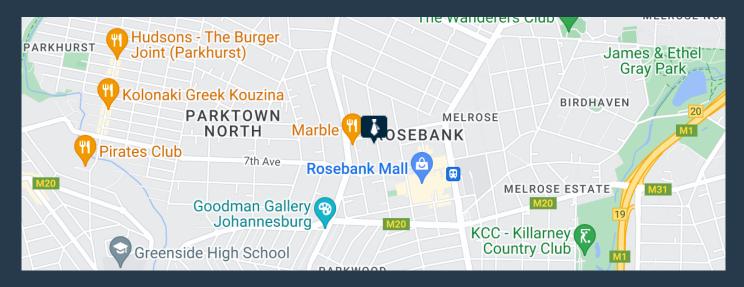

# SPIRE

www.spire.co.za

173m2 office space to rent in Rosebank. The premise is a fully fitted ground floor, there is a reception area and a meeting room just as you walk in. There is and open plan area , a small kitchen and a storeroom. There is ample basement and shaded parking on site. Commercial Property to Rent Rosebank. Rosebank is one of Johannesburgs most sought after locations for commercial and residential property. Rosebank is a cosmopolitan commercial and residential suburb to the north of central Johannesburg, South Africa. Rosebank has undergone a major face-lift in recent years, with the extensive redevelopment of both the Rosebank Mall and The Zone Rosebank creating a high-end retail and shopping prescient. Local authorities also identified the...

### **OFFICE SPACE TO RENT IN ROSEBANK**