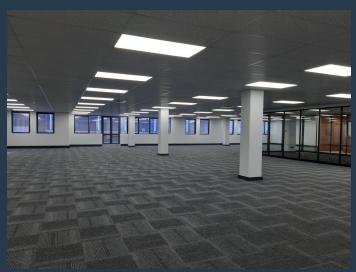

## R96,875 per month excl. VAT R125 per m<sup>2</sup>

www.spire.co.za

775m2 Office to Rent in Rosebank. This 1st floor newly refurbished A Grade space is ready for you to occupy. The building is located on Jan Smuts Avenue, Rosebank which is close to the transport route and not far from the Gautrain Station in Rosebank as well as Rosebank mall. This potion is a white box with easy installation to fit your company needs, with a reception, designated board room and a kitchenette. Spire Property Solutions have been helping businesses just like yours to find their perfect commercial, retail or industrial space. Our team of property professionals are ready to find your perfect space. We have a longstanding relationship with the top property funds and property management companies in the city. We feature...

### 775M2 OFFICE TO RENT IN ROSEBANK