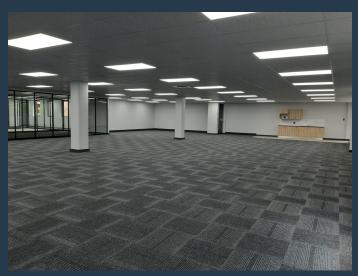

## R96,875 per month excl. VAT R125 per m<sup>2</sup>

www.spire.co.za

775m2 Office to Rent in Rosebank. This 1st floor newly refurbished A Grade space is ready for you to occupy. The building is located on Jan Smuts Avenue, Rosebank which is close to the transport route and not far from the Gautrain Station in Rosebank as well as Rosebank mall. This potion is a white box with easy installation to fit your company needs, with a reception, designated board room and a kitchenette. Spire Property Solutions have been helping businesses just like yours to find their perfect commercial, retail or industrial space. Our team of property professionals are ready to find your perfect space. We have a longstanding relationship with the top property funds and property management companies in the city. We feature...

### 775M2 OFFICE TO RENT IN ROSEBANK