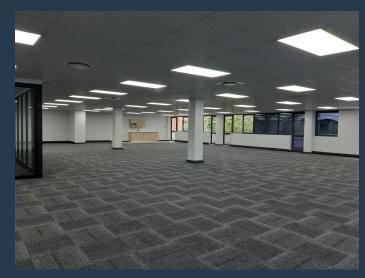

## R96,875 per month excl. VAT R125 per m<sup>2</sup>

www.spire.co.za

775m2 Office to Rent in Rosebank. This 1st floor newly refurbished A Grade space is ready for you to occupy. The building is located on Jan Smuts Avenue, Rosebank which is close to the transport route and not far from the Gautrain Station in Rosebank as well as Rosebank mall. This potion is a white box with easy installation to fit your company needs, with a reception, designated board room and a kitchenette. Spire Property Solutions have been helping businesses just like yours to find their perfect commercial, retail or industrial space. Our team of property professionals are ready to find your perfect space. We have a longstanding relationship with the top property funds and property management companies in the city. We feature...

### 775M2 OFFICE TO RENT IN ROSEBANK