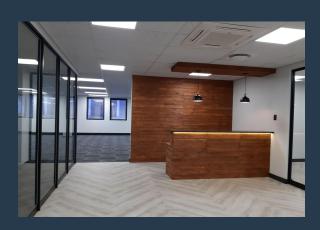

## R96,875 per month excl. VAT R125 per m<sup>2</sup>

www.spire.co.za

775m2 Office to Rent in Rosebank. This 1st floor newly refurbished A Grade space is ready for you to occupy. The building is located on Jan Smuts Avenue, Rosebank which is close to the transport route and not far from the Gautrain Station in Rosebank as well as Rosebank mall. This potion is a white box with easy installation to fit your company needs, with a reception, designated board room and a kitchenette. Spire Property Solutions have been helping businesses just like yours to find their perfect commercial, retail or industrial space. Our team of property professionals are ready to find your perfect space. We have a longstanding relationship with the top property funds and property management companies in the city. We feature...