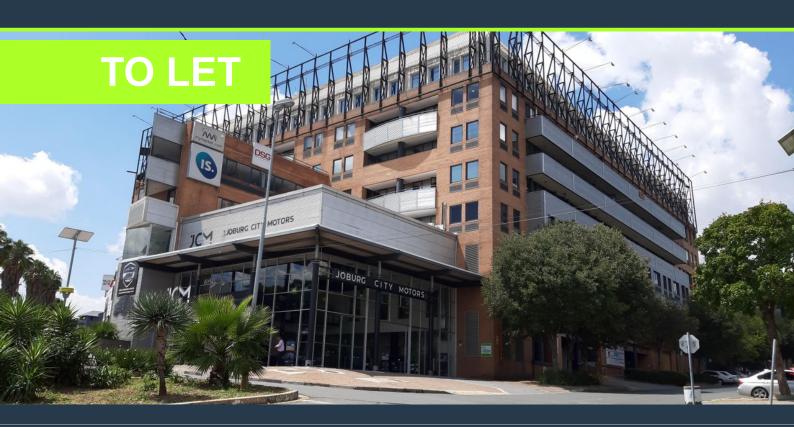

## R96,875 per month excl. VAT R125 per m<sup>2</sup>

www.spire.co.za

775m2 Office to Rent in Rosebank. This 1st floor newly refurbished A Grade space is ready for you to occupy. The building is located on Jan Smuts Avenue, Rosebank which is close to the transport route and not far from the Gautrain Station in Rosebank as well as Rosebank mall. This potion is a white box with easy installation to fit your company needs, with a reception, designated board room and a kitchenette. Spire Property Solutions have been helping businesses just like yours to find their perfect commercial, retail or industrial space. Our team of property professionals are ready to find your perfect space. We have a longstanding relationship with the top property funds and property management companies in the city. We feature...

### 775M2 OFFICE TO RENT IN ROSEBANK