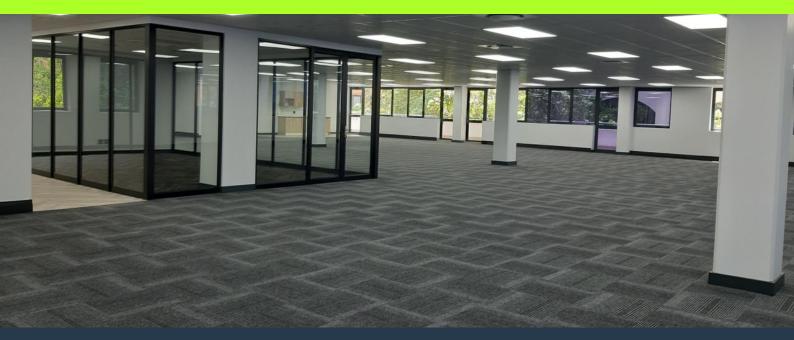

## R96,875 per month excl. VAT R125 per m<sup>2</sup>

www.spire.co.za

775m2 Office to Rent in Rosebank. This 1st floor newly refurbished A Grade space is ready for you to occupy. The building is located on Jan Smuts Avenue, Rosebank which is close to the transport route and not far from the Gautrain Station in Rosebank as well as Rosebank mall. This potion is a white box with easy installation to fit your company needs, with a reception, designated board room and a kitchenette. Spire Property Solutions have been helping businesses just like yours to find their perfect commercial, retail or industrial space. Our team of property professionals are ready to find your perfect space. We have a longstanding relationship with the top property funds and property management companies in the city. We feature...