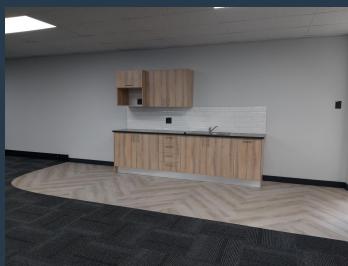

## R96,875 per month excl. VAT R125 per m<sup>2</sup>

www.spire.co.za

775m2 Office to Rent in Rosebank. This 1st floor newly refurbished A Grade space is ready for you to occupy. The building is located on Jan Smuts Avenue, Rosebank which is close to the transport route and not far from the Gautrain Station in Rosebank as well as Rosebank mall. This potion is a white box with easy installation to fit your company needs, with a reception, designated board room and a kitchenette. Spire Property Solutions have been helping businesses just like yours to find their perfect commercial, retail or industrial space. Our team of property professionals are ready to find your perfect space. We have a longstanding relationship with the top property funds and property management companies in the city. We feature...

### 775M2 OFFICE TO RENT IN ROSEBANK