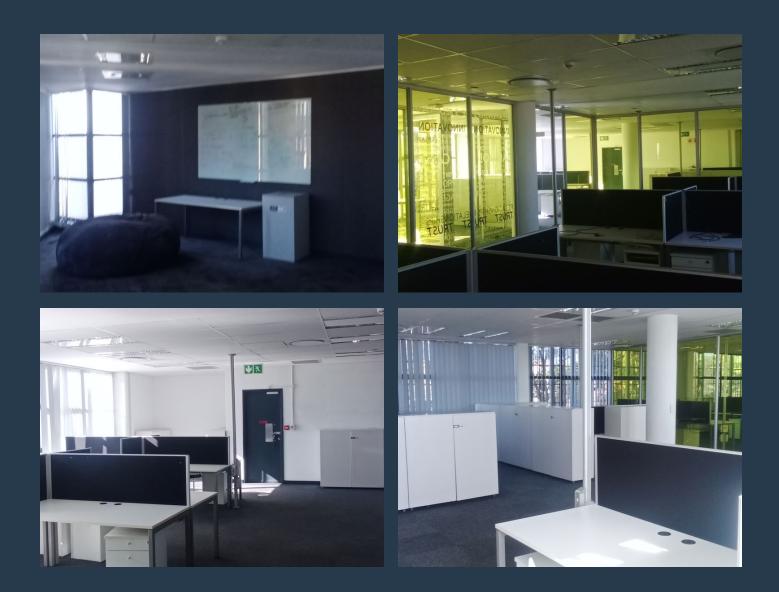

## SPIRE

www.spire.co.za

1 Vlakhaas Ave, Weltevredenpark, Roodepoort, 1709

Office to Let in Roodepoort. Street Front Office Overlooking the N1 Freeway. Benefits for tenant Installation Allowance, Office Furniture, No relocation Costs and IT Cabling just plug and play . AAA- Grade Building Beautiful with South Wing and North Wings with studding views, Fully furnished offices to lease ready with desk and an easy plug and play. This prime office to let is located on the 2nd and 3rd Floor with incredible exposure to the N1 Freeway. The office welcomes you with a spacious reception area followed by multiple meeting rooms with stunning pause areas that lead into the one wing with an open plan of office space, ideal for call centres and 24hr operators. Situated on the highly visible corner of Hendrik Potgieter and...