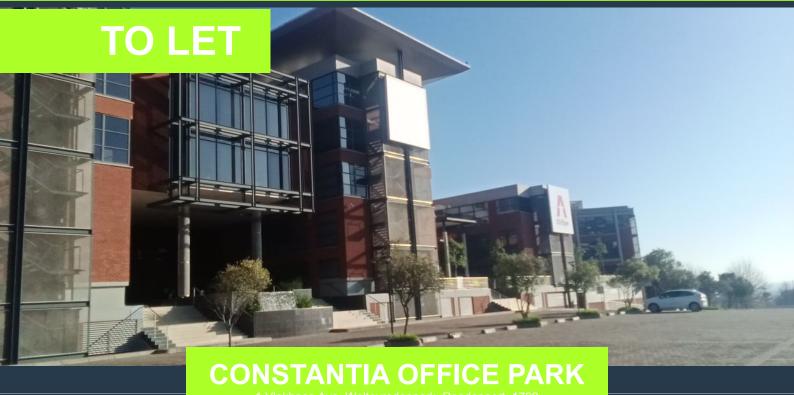

### **OFFICE SPACE TO RENT CONSTANTIA KLOOF OFFICE PARK**

#### **PROPERTY DETAILS**

- ▲ Floor Size
- 🔺 Zoning

2650m<sup>2</sup> Commercial **PROPERTY | WITH PURPOSE** 

## SPIRE

www.spire.co.za

1 Vlakhaas Ave, Weltevredenpark, Roodepoort, 1709

Office to Let in Roodepoort. Street Front Office Overlooking the N1 Freeway. Benefits for tenant Installation Allowance, Office Furniture, No relocation Costs and IT Cabling just plug and play . AAA- Grade Building Beautiful with South Wing and North Wings with studding views, Fully furnished offices to lease ready with desk and an easy plug and play. This prime office to let is located on the 2nd and 3rd Floor with incredible exposure to the N1 Freeway. The office welcomes you with a spacious reception area followed by multiple meeting rooms with stunning pause areas that lead into the one wing with an open plan of office space, ideal for call centres and 24hr operators. Situated on the highly visible corner of Hendrik Potgieter and...