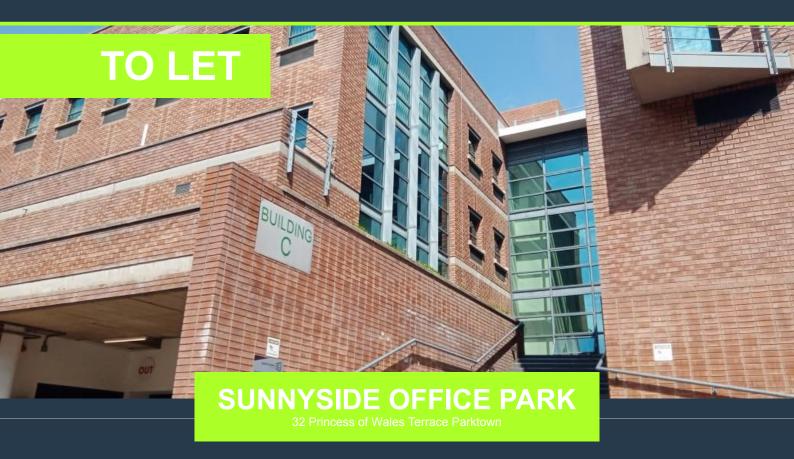

#### 1510SQM TO LET IN THE SUNNYSIDE OFFICE PARK

## R151,000 per month excl. VAT

R100 per m<sup>2</sup>

www.spire.co.za

1510sqm To let in the Sunnyside Office Park based in Parktown offers office spaces for either new businesses or business that has been around. This office park has an attractive setting with various refreshing water fountains, beautiful well-maintained gardens, and iconic buildings, with exquisite interior. It is located nearby the Killarney Mall and features a secure boomed access point with security guards monitoring the ins and outs of visitors, providing easy access to Carse O'Gowrie Rd and Princess of Wales Terrace. The park hosts numerous large-scale companies in the various blocks, to create an appealing professional environment. Furthermore, the park offers stunning gardens, and large windows which are well manicured allowing...