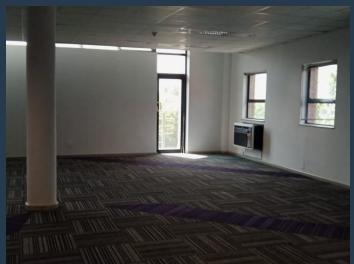

## R31,600 per month excl. VAT R100 per m<sup>2</sup>

SPIRE

www.spire.co.za

316sqm To let in the Sunnyside Office Park based in Parktown offers office spaces for either new businesses or business that has been around. This office park has an attractive setting with various refreshing water fountains, beautiful well-maintained gardens, and iconic buildings, with exquisite interior. It is located nearby the Killarney Mall and features a secure boomed access point with security guards monitoring the ins and outs of visitors, providing easy access to Carse O'Gowrie Rd and Princess of Wales Terrace. The park hosts numerous large-scale companies in the various blocks, to create an appealing professional environment. Furthermore, the park offers stunning gardens, and large windows which are well manicured allowing the...

### 316SQM TO LET IN THE SUNNYSIDE OFFICE PARK