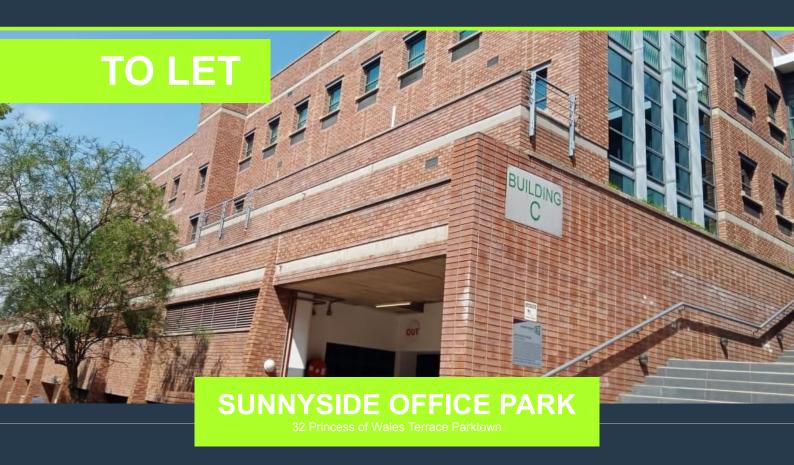

## R31,600 per month excl. VAT R100 per m<sup>2</sup>

SPIRE

www.spire.co.za

316sqm To let in the Sunnyside Office Park based in Parktown offers office spaces for either new businesses or business that has been around. This office park has an attractive setting with various refreshing water fountains, beautiful well-maintained gardens, and iconic buildings, with exquisite interior. It is located nearby the Killarney Mall and features a secure boomed access point with security guards monitoring the ins and outs of visitors, providing easy access to Carse O'Gowrie Rd and Princess of Wales Terrace. The park hosts numerous large-scale companies in the various blocks, to create an appealing professional environment. Furthermore, the park offers stunning gardens, and large windows which are well manicured allowing the...

### 316SQM TO LET IN THE SUNNYSIDE OFFICE PARK