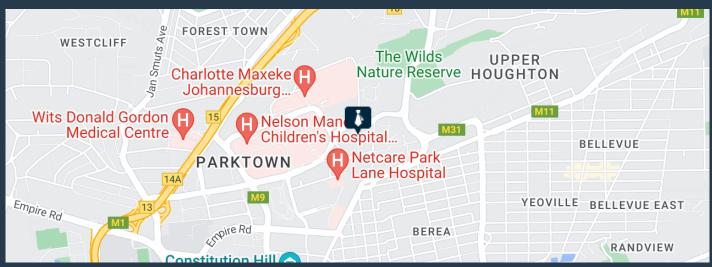

## R31,600 per month excl. VAT R100 per m<sup>2</sup>

SPIRE

www.spire.co.za

316sqm To let in the Sunnyside Office Park based in Parktown offers office spaces for either new businesses or business that has been around. This office park has an attractive setting with various refreshing water fountains, beautiful well-maintained gardens, and iconic buildings, with exquisite interior. It is located nearby the Killarney Mall and features a secure boomed access point with security guards monitoring the ins and outs of visitors, providing easy access to Carse O'Gowrie Rd and Princess of Wales Terrace. The park hosts numerous large-scale companies in the various blocks, to create an appealing professional environment. Furthermore, the park offers stunning gardens, and large windows which are well manicured allowing the...