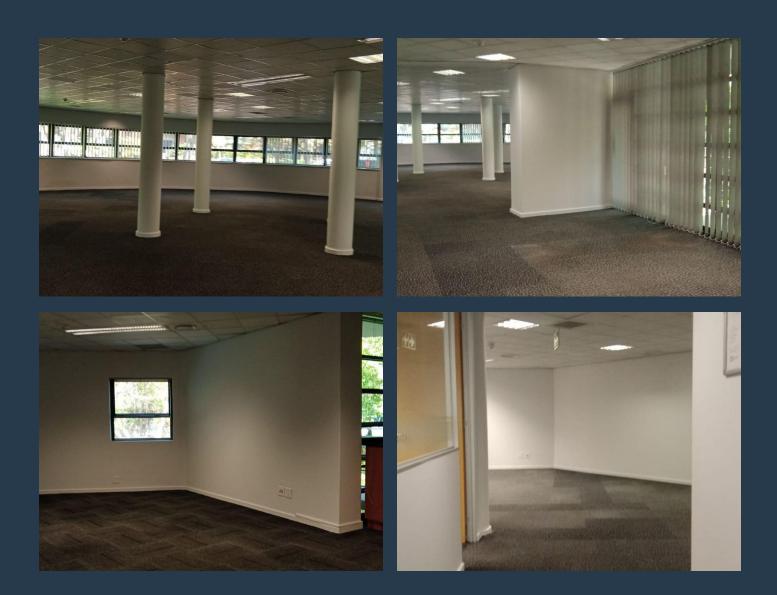

# SPIRE

www.spire.co.za

32 Princess of Wales Terrace Parktown

438sqmTo let in the Sunnyside Office Park based in Parktown offers office spaces for either new businesses or business that has been around. This office park has an attractive setting with various refreshing water fountains, beautiful well-maintained gardens, and iconic buildings, with exquisite interior. It is located nearby the Killarney Mall and features a secure boomed access point with security guards monitoring the ins and outs of visitors, providing easy access to Carse O'Gowrie Rd and Princess of Wales Terrace. The park hosts numerous large-scale companies in the various blocks, to create an appealing professional environment. Furthermore, the park offers stunning gardens, and large windows which are well manicured allowing the...

#### 438SQM TO LET IN THE SUNNYSIDE OFFICE PARK

#### **PROPERTY DETAILS**

| ▲ Security       | Yes | Basement Parking | 750.0 | ▲ Floor Size | 438m²      |
|------------------|-----|------------------|-------|--------------|------------|
| Air Conditioning | Yes |                  |       | ▲ Zoning     | Commercial |