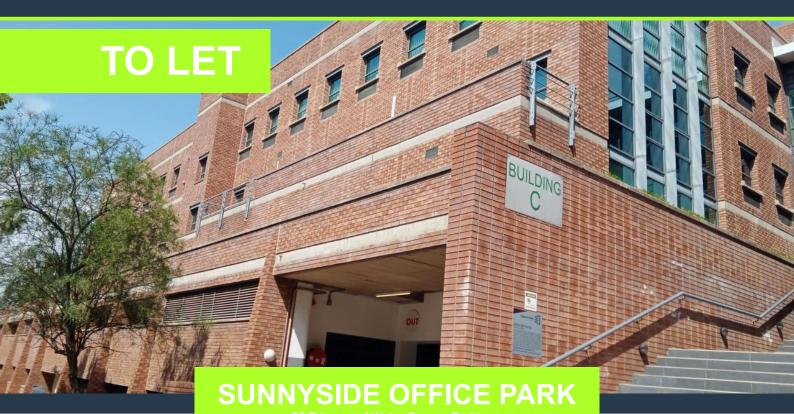

# SPIRE

www.spire.co.za

32 Princess of Wales Terrace Parktown

438sqmTo let in the Sunnyside Office Park based in Parktown offers office spaces for either new businesses or business that has been around. This office park has an attractive setting with various refreshing water fountains, beautiful well-maintained gardens, and iconic buildings, with exquisite interior. It is located nearby the Killarney Mall and features a secure boomed access point with security guards monitoring the ins and outs of visitors, providing easy access to Carse O'Gowrie Rd and Princess of Wales Terrace. The park hosts numerous large-scale companies in the various blocks, to create an appealing professional environment. Furthermore, the park offers stunning gardens, and large windows which are well manicured allowing the...

#### 438SQM TO LET IN THE SUNNYSIDE OFFICE PARK