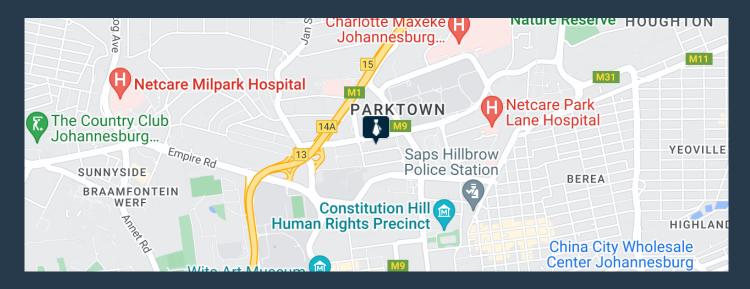

# SPIRE

www.spire.co.za

20sqm Office Space to Rent at Inyanda 3 in Parktown. Although, each floor is also available to let in case you are not looking for such a large space, but instead portions thereof. Parts of the building can be divided. The best part is how easily accessible this building is to schools such as Parktown boys' school, multiple fast-food franchises around the corner, taxi stops and a lot of foot, as well as cars traffic. Upon, entrance is security who monitors the ins and outs of this amazing building, once you explore you will notice how the floors has large office spaces available, ideal for companies or a company with a large staff. Each floor has a full functioning kitchen for the staff members. The many windows of this building,...

### **OFFICE SPACE TO RENT IN PARKTOWN | INYANDA 3**