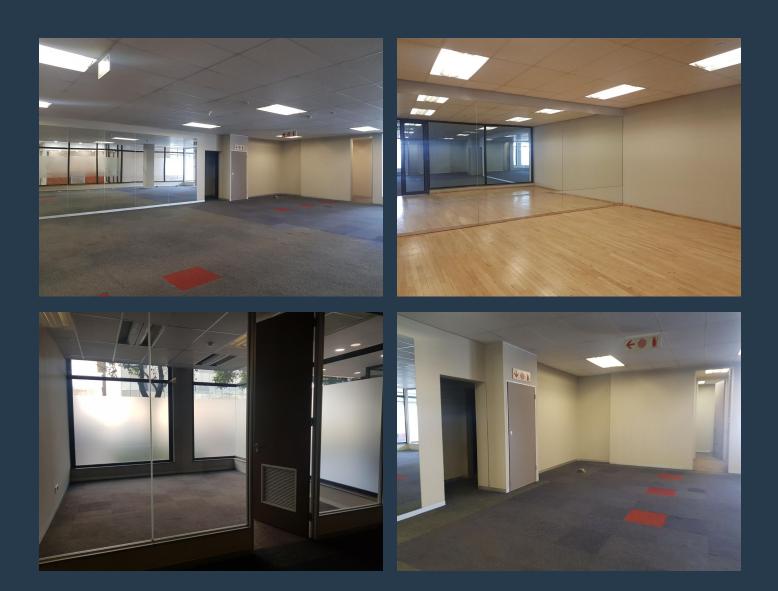

# SPIRE

www.spire.co.za

20sqm Office Space to Rent at Inyanda 3 in Parktown. Although, each floor is also available to let in case you are not looking for such a large space, but instead portions thereof. Parts of the building can be divided. The best part is how easily accessible this building is to schools such as Parktown boys' school, multiple fast-food franchises around the corner, taxi stops and a lot of foot, as well as cars traffic. Upon, entrance is security who monitors the ins and outs of this amazing building, once you explore you will notice how the floors has large office spaces available, ideal for companies or a company with a large staff. Each floor has a full functioning kitchen for the staff members. The many windows of this building,...

### **OFFICE SPACE TO RENT IN PARKTOWN | INYANDA 3**