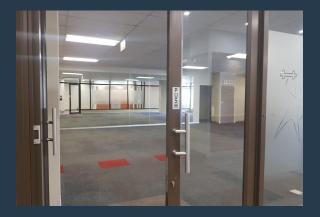

# SPIRE

www.spire.co.za

20sqm Office Space to Rent at Inyanda 3 in Parktown. Although, each floor is also available to let in case you are not looking for such a large space, but instead portions thereof. Parts of the building can be divided. The best part is how easily accessible this building is to schools such as Parktown boys' school, multiple fast-food franchises around the corner, taxi stops and a lot of foot, as well as cars traffic. Upon, entrance is security who monitors the ins and outs of this amazing building, once you explore you will notice how the floors has large office spaces available, ideal for companies or a company with a large staff. Each floor has a full functioning kitchen for the staff members. The many windows of this building,...