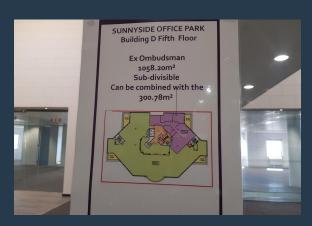

#### **PROPERTY DETAILS**

▲ Security ▲ Air Conditioning Yes Yes ▲ Basement Parking

750.0

▲ Floor Size 1359m² Zoning

Commercial