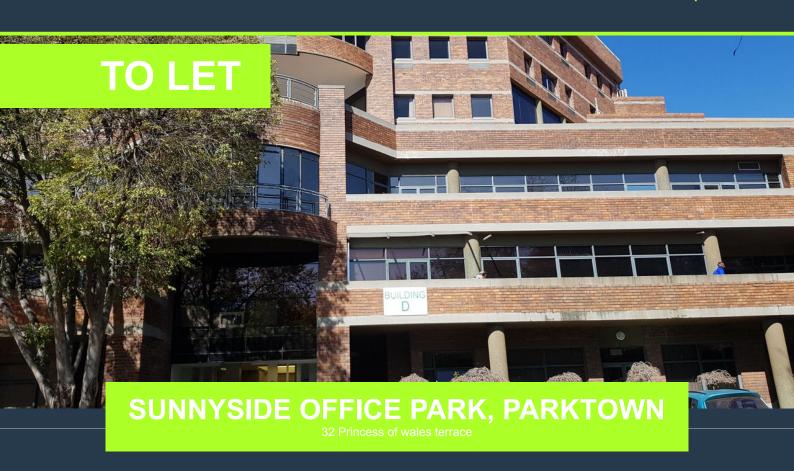

## R135,900 per month excl. VAT R100 per m<sup>2</sup>



www.spire.co.za



1359m2 To let in the Sunnyside Office Park based in Parktown offers office spaces for either new businesses or business that has been around. This office park has an attractive setting with various refreshing water fountains, beautiful well-maintained gardens, and iconic buildings, with exquisite interior. It is located nearby the Killarney Mall and features a secure boomed access point with security guards monitoring the ins and outs of visitors, providing easy access to Carse O'Gowrie Rd and Princess of Wales Terrace. The park hosts numerous large-scale companies in the various blocks, to create an appealing professional environment. Furthermore, the park offers stunning gardens, and large windows which are well manicured allowing the...





## R135,900 per month excl. VAT R100 per m<