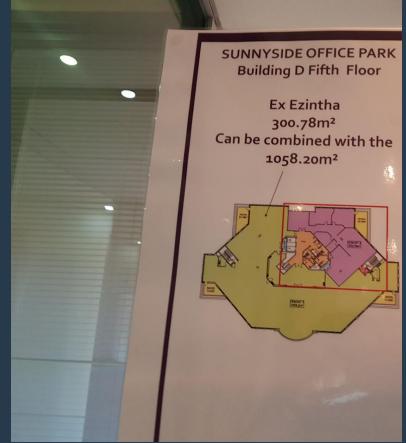

#### **PROPERTY DETAILS**

▲ Security ▲ Air Conditioning Yes Yes ▲ Basement Parking

750.0

▲ Floor Size 1359m² Zoning

Commercial