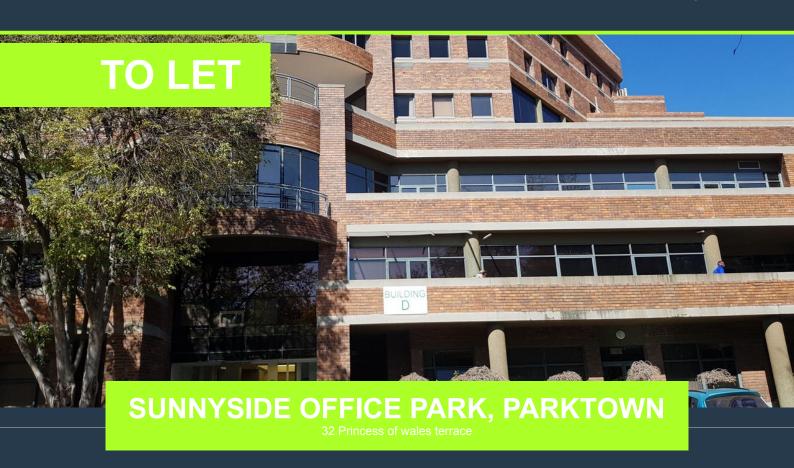

## 254SQM OFFICE SPACE TO RENT IN PARKTOWN | SUNNYSIDE OFFICE PARK

**R25,400** per month excl. VAT R100 per m<sup>2</sup>

www.spire.co.za

254sqm Office to Rent at Sunnyside Office Park based in Parktown offers office spaces for either new businesses or business that has been around. This office park has an attractive setting with various refreshing water fountains, beautiful well-maintained gardens, and iconic buildings, with exquisite interior. It is located nearby the Killarney Mall and features a secure boomed access point with security guards monitoring the ins and outs of visitors, providing easy access to Carse O'Gowrie Rd and Princess of Wales Terrace. The park hosts numerous large-scale companies in the various blocks, to create an appealing professional environment. Furthermore, the park offers stunning gardens, and large windows which are well manicured...