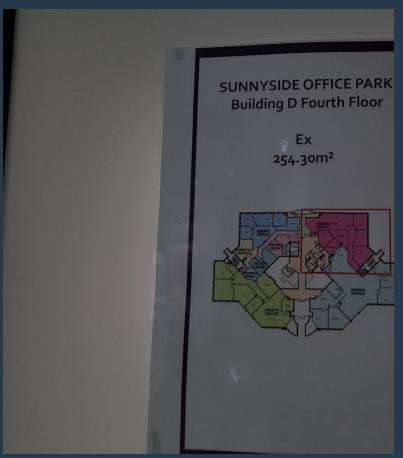

## PROPERTY DETAILS

▲ Security Yes ▲ Basement Parking 750.0 ▲ Floor Size ▲ Air Conditioning Yes ▲ Zoning

Zoning Commercial

254m<sup>2</sup>