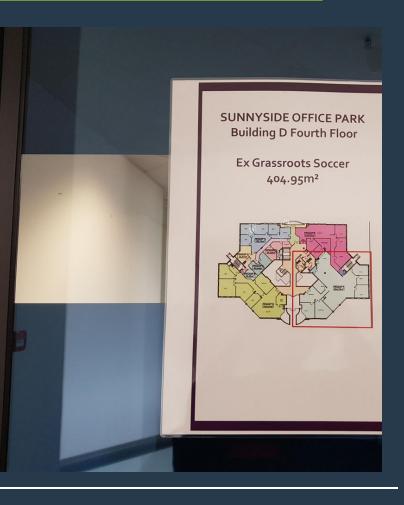

### **405M2 TO LET IN THE SUNNYSIDE OFFICE PARK**

#### **PROPERTY DETAILS**

| ▲ Security       | Yes | ▲ Basement Parking | 750.0 | ▲ Floor Size | 405m <sup>2</sup> |
|------------------|-----|--------------------|-------|--------------|-------------------|
| Air Conditioning | Yes |                    |       | A Zoning     | Commercial        |