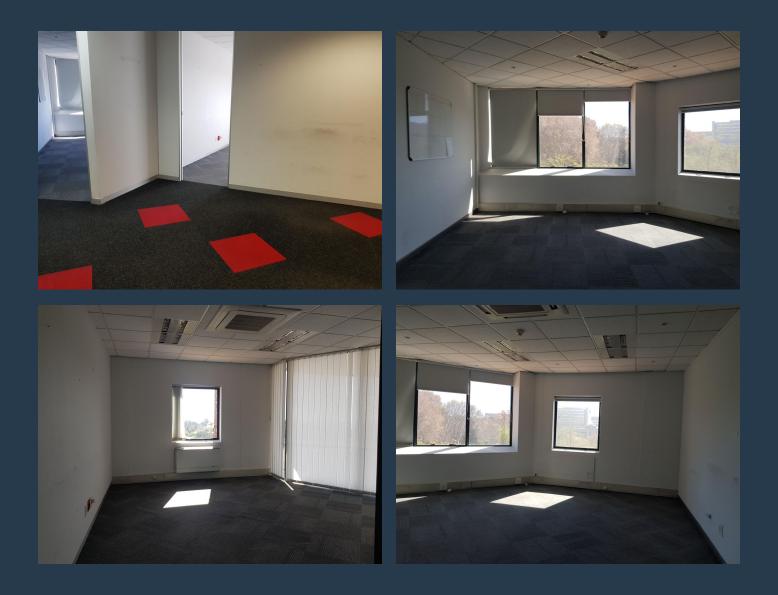

## **SUNNYSIDE OFFICE PARK, PARKTOWN**

32 Princess of wales terrac

405m2 To let in the Sunnyside Office Park based in Parktown offers office spaces for either new businesses or business that has been around. This office park has an attractive setting with various refreshing water fountains, beautiful well-maintained gardens, and iconic buildings, with exquisite interior. It is located nearby the Killarney Mall and features a secure boomed access point with security guards monitoring the ins and outs of visitors, providing easy access to Carse O'Gowrie Rd and Princess of Wales Terrace. The park hosts numerous large-scale companies in the various blocks, to create an appealing professional environment. Furthermore, the park offers stunning gardens, and large windows which are well manicured allowing the...

### **405M2 TO LET IN THE SUNNYSIDE OFFICE PARK**

#### **PROPERTY DETAILS**

| ▲ Security       | Yes | ▲ Basement Parking | 750.0 | ▲ Floor Size | 405m <sup>2</sup> |
|------------------|-----|--------------------|-------|--------------|-------------------|
| Air Conditioning | Yes |                    |       | A Zoning     | Commercial        |