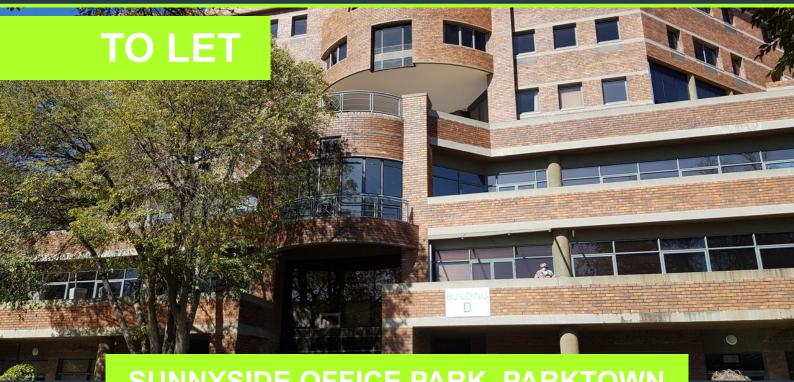

## **SUNNYSIDE OFFICE PARK, PARKTOWN**

32 Princess of wales terrac

405m2 To let in the Sunnyside Office Park based in Parktown offers office spaces for either new businesses or business that has been around. This office park has an attractive setting with various refreshing water fountains, beautiful well-maintained gardens, and iconic buildings, with exquisite interior. It is located nearby the Killarney Mall and features a secure boomed access point with security guards monitoring the ins and outs of visitors, providing easy access to Carse O'Gowrie Rd and Princess of Wales Terrace. The park hosts numerous large-scale companies in the various blocks, to create an appealing professional environment. Furthermore, the park offers stunning gardens, and large windows which are well manicured allowing the...