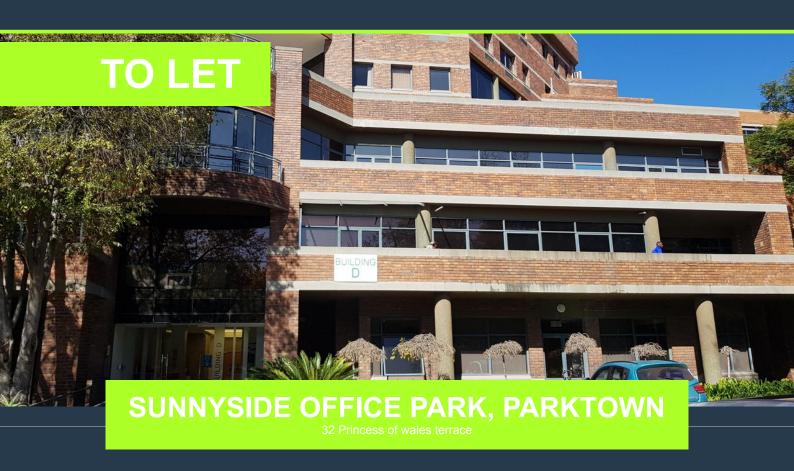

R32,601 per month excl. VAT R100 per m<sup>2</sup>

www.spire.co.za

326m2 To let in the Sunnyside Office Park based in Parktown offers office spaces for either new businesses or business that has been around. This office park has an attractive setting with various refreshing water fountains, beautiful well-maintained gardens, and iconic buildings, with exquisite interior. It is located nearby the Killarney Mall and features a secure boomed access point with security guards monitoring the ins and outs of visitors, providing easy access to Carse O'Gowrie Rd and Princess of Wales Terrace. The park hosts numerous large-scale companies in the various blocks, to create an appealing professional environment. Furthermore, the park offers stunning gardens, and large windows which are well manicured allowing the...

## 326M2 TO LET IN THE SUNNYSIDE OFFICE PARK