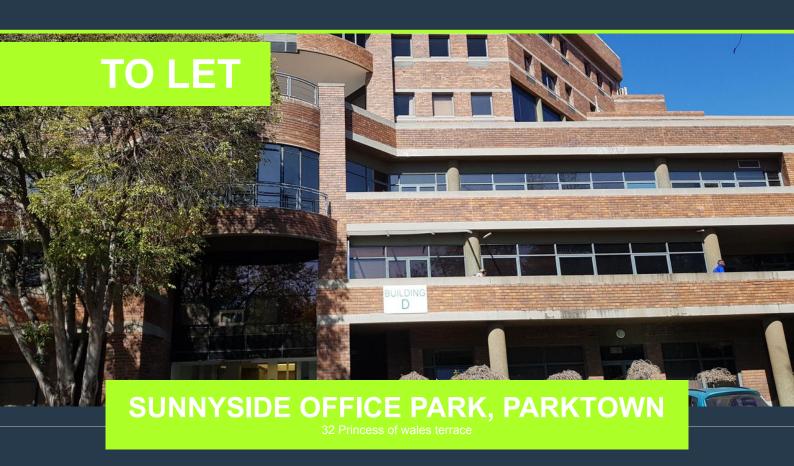

### 300M2 TO LET IN THE SUNNYSIDE OFFICE PARK

R30,078 per month excl. VAT R100 per m<sup>2</sup>

www.spire.co.za

300m2 To let in the Sunnyside Office Park based in Parktown offers office spaces for either new businesses or business that has been around. This office park has an attractive setting with various refreshing water fountains, beautiful well-maintained gardens, and iconic buildings, with exquisite interior. It is located nearby the Killarney Mall and features a secure boomed access point with security guards monitoring the ins and outs of visitors, providing easy access to Carse O'Gowrie Rd and Princess of Wales Terrace. The park hosts numerous large-scale companies in the various blocks, to create an appealing professional environment. Furthermore, the park offers stunning gardens, and large windows which are well manicured allowing the...