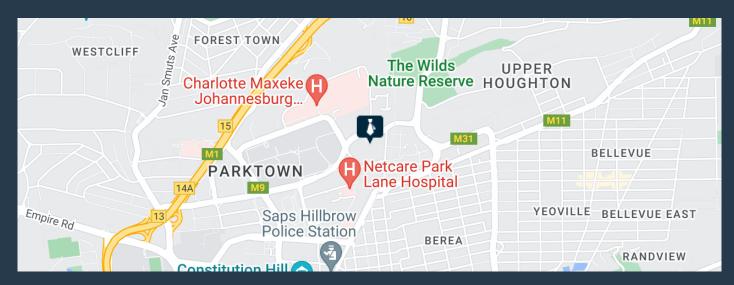

# R105,820 per month excl. VAT

SPIRE

www.spire.co.za

1058m2 To let in the Sunnyside Office Park based in Parktown offers office spaces for either new businesses or business that has been around. This office park has an attractive setting with various refreshing water fountains, beautiful well-maintained gardens, and iconic buildings, with exquisite interior. It is located nearby the Killarney Mall and features a secure boomed access point with security guards monitoring the ins and outs of visitors, providing easy access to Carse O'Gowrie Rd and Princess of Wales Terrace. The park hosts numerous large-scale companies in the various blocks, to create an appealing professional environment. Furthermore, the park offers stunning gardens, and large windows which are well manicured allowing...

### 1085M2 TO LET IN THE SUNNYSIDE OFFICE PARK