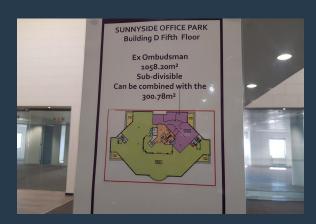

#### PROPERTY DETAILS

 ▲ Security
 Yes
 ▲ Basement Parking
 750.0
 ▲ Floor Size
 1058m²

 ▲ Air Conditioning
 Yes
 ▲ Zoning
 Commercial