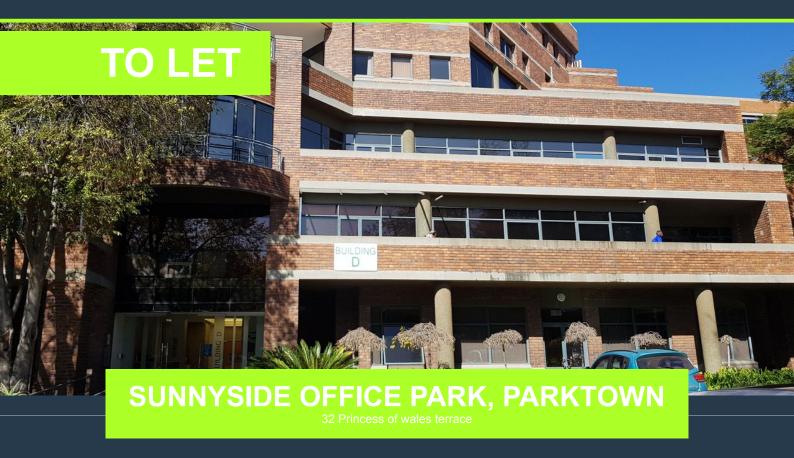

# R105,820 per month excl. VAT

SPIRE

www.spire.co.za

1058m2 To let in the Sunnyside Office Park based in Parktown offers office spaces for either new businesses or business that has been around. This office park has an attractive setting with various refreshing water fountains, beautiful well-maintained gardens, and iconic buildings, with exquisite interior. It is located nearby the Killarney Mall and features a secure boomed access point with security guards monitoring the ins and outs of visitors, providing easy access to Carse O'Gowrie Rd and Princess of Wales Terrace. The park hosts numerous large-scale companies in the various blocks, to create an appealing professional environment. Furthermore, the park offers stunning gardens, and large windows which are well manicured allowing...

### 1085M2 TO LET IN THE SUNNYSIDE OFFICE PARK