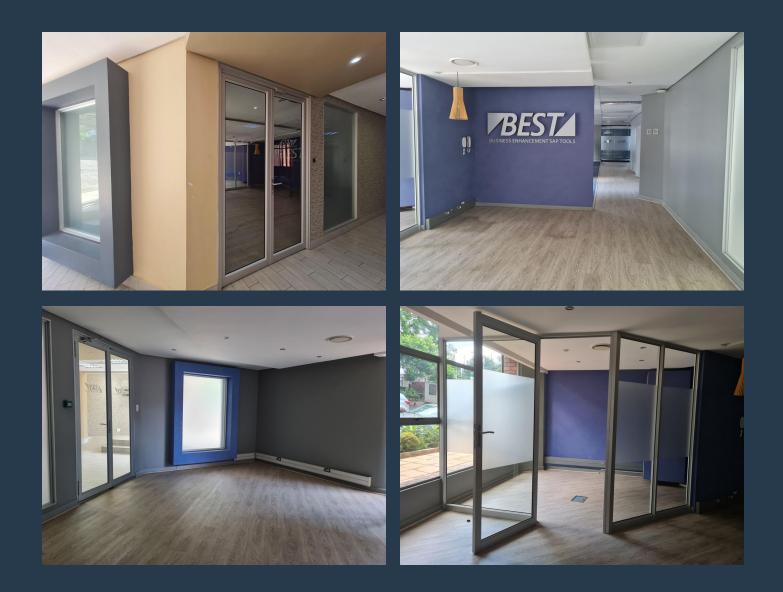

# SPIRE

www.spire.co.za

227 Sqm Office Space to Let in Parktown within 24 Wellington. This ground floor unit is ready to move in. The space is partitioned to feature a reception area, office suites, a meeting room, an open plan area, 24hour security and a back up Generator. The space also has a kitchenette and internal bathrooms for the tenant's convenience. 24 Wellington Road is situated in the heart of Parktown's historic business district. The area is in close proximity to Rosebank, Saxonwold, Westcliff and Johannesburg CBD, with access to the M1 and M27 highways. We have been helping businesses just like yours to find their perfect commercial retail or industrial space. Our team of property professionals are ready to find your perfect space. We have a...

### **OFFICE SPACE TO LET IN PARKTOWN, JOHANNESBURG | 24 WELLINGTON**