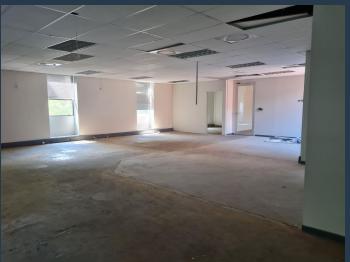

## R81,360 per month excl. VAT R80 per m<sup>2</sup>

www.spire.co.za

1017 Sqm Office Space to Let in Parktown within 24 Wellington. . This space is white-boxed and features two kitchenettes, three strong rooms, internal bathrooms and ample storage space. The building has a back up generator and 24-hour security. 24 Wellington is situated in the heart of Parktown's historic business district. The area is in close proximity to Rosebank, Saxonwold, Westcliff and Johannesburg CBD, with access to the M1 and M27 highways. We have been helping businesses just like yours to find their perfect commercial retail or industrial space. Our team of property professionals are ready to find your perfect space. We have a longstanding relationship with the top property funds and property management companies in the city....