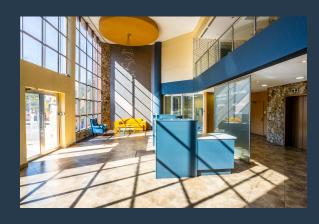

## R81,360 per month excl. VAT R80 per m<sup>2</sup>

www.spire.co.za

1017 Sqm Office Space to Let in Parktown within 24 Wellington. . This space is white-boxed and features two kitchenettes, three strong rooms, internal bathrooms and ample storage space. The building has a back up generator and 24-hour security. 24 Wellington is situated in the heart of Parktown's historic business district. The area is in close proximity to Rosebank, Saxonwold, Westcliff and Johannesburg CBD, with access to the M1 and M27 highways. We have been helping businesses just like yours to find their perfect commercial retail or industrial space. Our team of property professionals are ready to find your perfect space. We have a longstanding relationship with the top property funds and property management companies in the city....