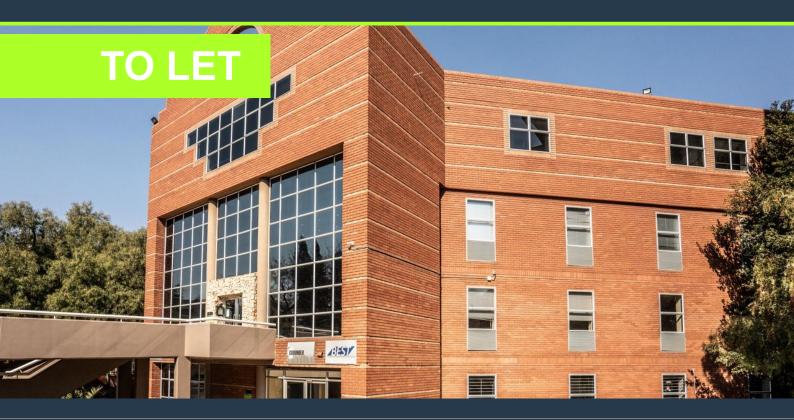

### OFFICE SPACE TO LET IN PARKTOWN, JOHANNESBURG | 24 WELLINGTON

## R81,360 per month excl. VAT R80 per m<sup>2</sup>

www.spire.co.za

1017 Sqm Office Space to Let in Parktown within 24 Wellington. . This space is white-boxed and features two kitchenettes, three strong rooms, internal bathrooms and ample storage space. The building has a back up generator and 24-hour security. 24 Wellington is situated in the heart of Parktown's historic business district. The area is in close proximity to Rosebank, Saxonwold, Westcliff and Johannesburg CBD, with access to the M1 and M27 highways. We have been helping businesses just like yours to find their perfect commercial retail or industrial space. Our team of property professionals are ready to find your perfect space. We have a longstanding relationship with the top property funds and property management companies in the city....