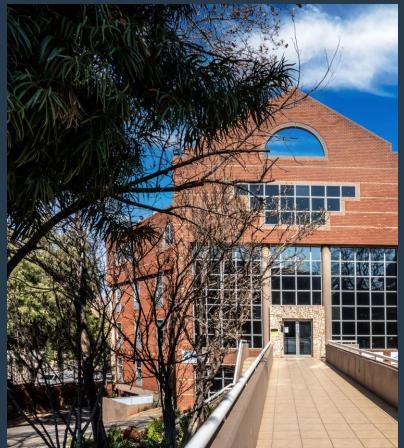

R37,440 per month excl. VAT R80 per m<sup>2</sup>

www.spire.co.za

468 Sqm Office Space to Let in Parktown within 24 Wellington. This spacious, neat office unit is partitioned to feature office suites, meeting rooms, an open plan area, a reception area and a server room. The unit also has a kitchenette and internal bathrooms for the tenant's convenience. The building has a back up generator, a cleaner on site and 24-hour security. 24 Wellington Road is situated in the heart of Parktown's historic business district. The area is in close proximity to Rosebank, Saxonwold, Westcliff and Johannesburg CBD, with access to the M1 and M27 highways. We have been helping businesses just like yours to find their perfect commercial retail or industrial space. Our team of property professionals are ready to find...