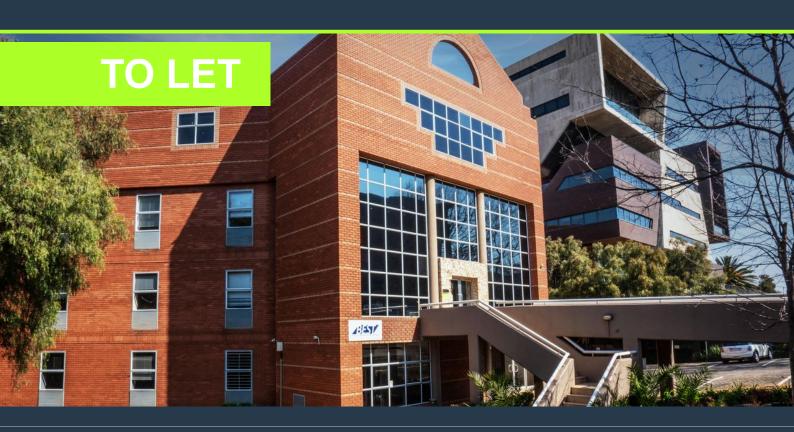

R37,440 per month excl. VAT R80 per m<sup>2</sup>

www.spire.co.za

468 Sqm Office Space to Let in Parktown within 24 Wellington. This spacious, neat office unit is partitioned to feature office suites, meeting rooms, an open plan area, a reception area and a server room. The unit also has a kitchenette and internal bathrooms for the tenant's convenience. The building has a back up generator, a cleaner on site and 24-hour security. 24 Wellington Road is situated in the heart of Parktown's historic business district. The area is in close proximity to Rosebank, Saxonwold, Westcliff and Johannesburg CBD, with access to the M1 and M27 highways. We have been helping businesses just like yours to find their perfect commercial retail or industrial space. Our team of property professionals are ready to find...

## OFFICE SPACE TO LET IN PARKTOWN, JOHANNESBURG | 24 WELLINGTON