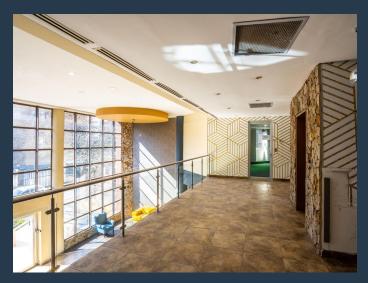

R37,440 per month excl. VAT R80 per m<sup>2</sup>

www.spire.co.za

468 Sqm Office Space to Let in Parktown within 24 Wellington. This spacious, neat office unit is partitioned to feature office suites, meeting rooms, an open plan area, a reception area and a server room. The unit also has a kitchenette and internal bathrooms for the tenant's convenience. The building has a back up generator, a cleaner on site and 24-hour security. 24 Wellington Road is situated in the heart of Parktown's historic business district. The area is in close proximity to Rosebank, Saxonwold, Westcliff and Johannesburg CBD, with access to the M1 and M27 highways. We have been helping businesses just like yours to find their perfect commercial retail or industrial space. Our team of property professionals are ready to find...