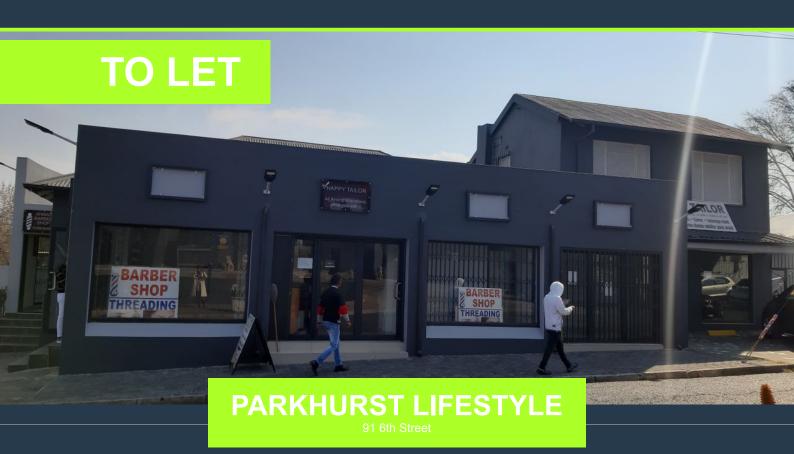

# R7,000 per month excl. VAT R200 per m<sup>2</sup>

SPIRE

www.spire.co.za

35m2 office space to rent in Parkhurst. The space is an upstairs unit and can be used as an office ore a show room. There is a full bathe room open area and q waiting area. This unit can also be used as a residential premise. The electricity is prepaid and water is bill on usage. We have been helping businesses just like yours to find their perfect commercial retail or industrial space. Our team of property professionals are ready to find your perfect space. We have a longstanding relationship with the top property funds and property management companies in the city. We feature properties from Cape Town's most exclusive, vibrant, and desirable commercial locations, Spire Property Brokers offer a premium property portfolio that showcases...

### OFFICE SPACE TO RENT IN PARKHURST

#### **PROPERTY DETAILS**

▲ Floor Size

35m<sup>2</sup>

▲ Zoning

Commercial