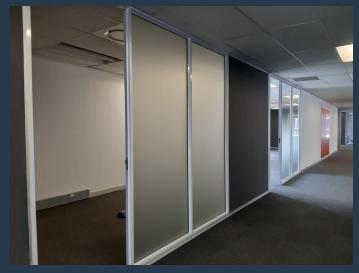

## R145,130 per month excl. VAT

R230 per m<sup>2</sup>

www.spire.co.za

631m1 Office Space to Rent in Melrose Arch. The space has a reception are as you enter with a balcony overlooking the square. The premise is fully fitted with a board room and some private offices and an open plan space. There is ample parking reserved for tenants in the precinct. The precinct offers great 24 hour security and walkability amenities including specialized shops and restaurants. Located close to the M1 exits and main routes to Sandton and Rosebank. Spire Properties is well positioned to find your ideal commercial space. Our area agents have years of experience in the Sandton area and have established a strong relationship with property owners and landlords. Our business relationships allow us to structure the perfect deal...