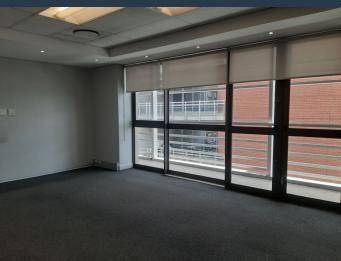

## R145,130 per month excl. VAT

R230 per m<sup>2</sup>

www.spire.co.za

631m1 Office Space to Rent in Melrose Arch. The space has a reception are as you enter with a balcony overlooking the square. The premise is fully fitted with a board room and some private offices and an open plan space. There is ample parking reserved for tenants in the precinct. The precinct offers great 24 hour security and walkability amenities including specialized shops and restaurants. Located close to the M1 exits and main routes to Sandton and Rosebank. Spire Properties is well positioned to find your ideal commercial space. Our area agents have years of experience in the Sandton area and have established a strong relationship with property owners and landlords. Our business relationships allow us to structure the perfect deal...