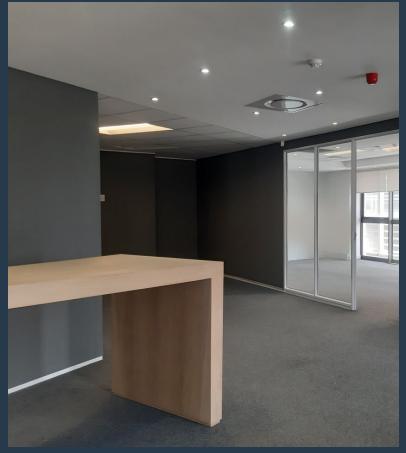

## R145,130 per month excl. VAT

R230 per m<sup>2</sup>

www.spire.co.za

631m1 Office Space to Rent in Melrose Arch. The space has a reception are as you enter with a balcony overlooking the square. The premise is fully fitted with a board room and some private offices and an open plan space. There is ample parking reserved for tenants in the precinct. The precinct offers great 24 hour security and walkability amenities including specialized shops and restaurants. Located close to the M1 exits and main routes to Sandton and Rosebank. Spire Properties is well positioned to find your ideal commercial space. Our area agents have years of experience in the Sandton area and have established a strong relationship with property owners and landlords. Our business relationships allow us to structure the perfect deal...