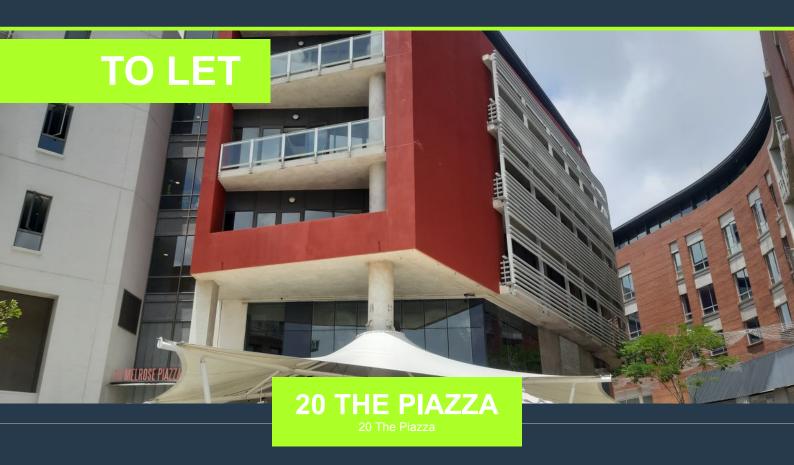

### OFFICE SPACE TO RENT IN MELROSE ARCH

## R145,130 per month excl. VAT

R230 per m<sup>2</sup>

www.spire.co.za

631m1 Office Space to Rent in Melrose Arch. The space has a reception are as you enter with a balcony overlooking the square. The premise is fully fitted with a board room and some private offices and an open plan space. There is ample parking reserved for tenants in the precinct. The precinct offers great 24 hour security and walkability amenities including specialized shops and restaurants. Located close to the M1 exits and main routes to Sandton and Rosebank. Spire Properties is well positioned to find your ideal commercial space. Our area agents have years of experience in the Sandton area and have established a strong relationship with property owners and landlords. Our business relationships allow us to structure the perfect deal...