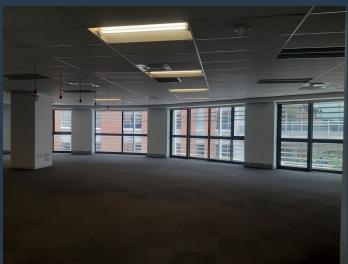

## R145,130 per month excl. VAT

R230 per m<sup>2</sup>

www.spire.co.za

631m1 Office Space to Rent in Melrose Arch. The space has a reception are as you enter with a balcony overlooking the square. The premise is fully fitted with a board room and some private offices and an open plan space. There is ample parking reserved for tenants in the precinct. The precinct offers great 24 hour security and walkability amenities including specialized shops and restaurants. Located close to the M1 exits and main routes to Sandton and Rosebank. Spire Properties is well positioned to find your ideal commercial space. Our area agents have years of experience in the Sandton area and have established a strong relationship with property owners and landlords. Our business relationships allow us to structure the perfect deal...