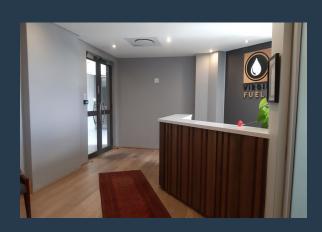

# R15,410 per month excl. VAT

R230 per m<sup>2</sup>

www.spire.co.za

67m2 Office Space to Rent In Melrose Arch. The space is located perfectly below The Piazza. The office is a suite and has a shared board rooms and a kitchen. The premise is currently and open plan and has the potential to be partitioned to suit the needs of the business as well as a balcony overlooking the square. There is back up generator and ample parking as well great amenities. We have been helping businesses just like yours to find their perfect commercial retail or industrial space. Our team of property professionals are ready to find your perfect space. We have a longstanding relationship with the top property funds and property management companies in the city. We feature properties from the most exclusive, vibrant, and desirable...

#### **PROPERTY DETAILS**

▲ Floor Size

67m²

▲ Zoning

Commercial