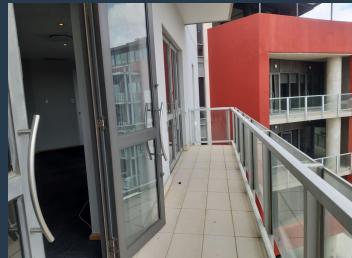

# R15,410 per month excl. VAT

R230 per m<sup>2</sup>

www.spire.co.za

67m2 Office Space to Rent In Melrose Arch. The space is located perfectly below The Piazza. The office is a suite and has a shared board rooms and a kitchen. The premise is currently and open plan and has the potential to be partitioned to suit the needs of the business as well as a balcony overlooking the square. There is back up generator and ample parking as well great amenities. We have been helping businesses just like yours to find their perfect commercial retail or industrial space. Our team of property professionals are ready to find your perfect space. We have a longstanding relationship with the top property funds and property management companies in the city. We feature properties from the most exclusive, vibrant, and desirable...