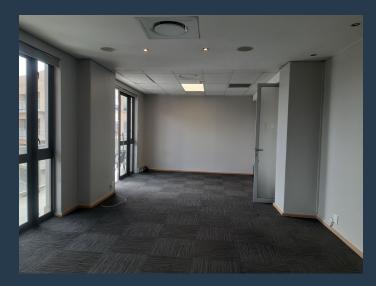

# R15,410 per month excl. VAT

R230 per m<sup>2</sup>

www.spire.co.za

67m2 Office Space to Rent In Melrose Arch. The space is located perfectly below The Piazza. The office is a suite and has a shared board rooms and a kitchen. The premise is currently and open plan and has the potential to be partitioned to suit the needs of the business as well as a balcony overlooking the square. There is back up generator and ample parking as well great amenities. We have been helping businesses just like yours to find their perfect commercial retail or industrial space. Our team of property professionals are ready to find your perfect space. We have a longstanding relationship with the top property funds and property management companies in the city. We feature properties from the most exclusive, vibrant, and desirable...