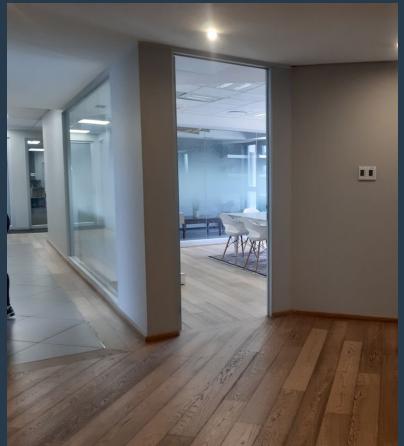

# R15,410 per month excl. VAT

R230 per m<sup>2</sup>

www.spire.co.za

67m2 Office Space to Rent In Melrose Arch. The space is located perfectly below The Piazza. The office is a suite and has a shared board rooms and a kitchen. The premise is currently and open plan and has the potential to be partitioned to suit the needs of the business as well as a balcony overlooking the square. There is back up generator and ample parking as well great amenities. We have been helping businesses just like yours to find their perfect commercial retail or industrial space. Our team of property professionals are ready to find your perfect space. We have a longstanding relationship with the top property funds and property management companies in the city. We feature properties from the most exclusive, vibrant, and desirable...

#### **PROPERTY DETAILS**

▲ Floor Size

67m²

▲ Zoning

Commercial