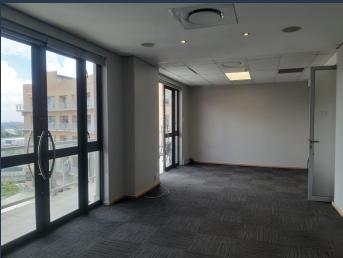

# R15,410 per month excl. VAT

R230 per m<sup>2</sup>

www.spire.co.za

67m2 Office Space to Rent In Melrose Arch. The space is located perfectly below The Piazza. The office is a suite and has a shared board rooms and a kitchen. The premise is currently and open plan and has the potential to be partitioned to suit the needs of the business as well as a balcony overlooking the square. There is back up generator and ample parking as well great amenities. We have been helping businesses just like yours to find their perfect commercial retail or industrial space. Our team of property professionals are ready to find your perfect space. We have a longstanding relationship with the top property funds and property management companies in the city. We feature properties from the most exclusive, vibrant, and desirable...