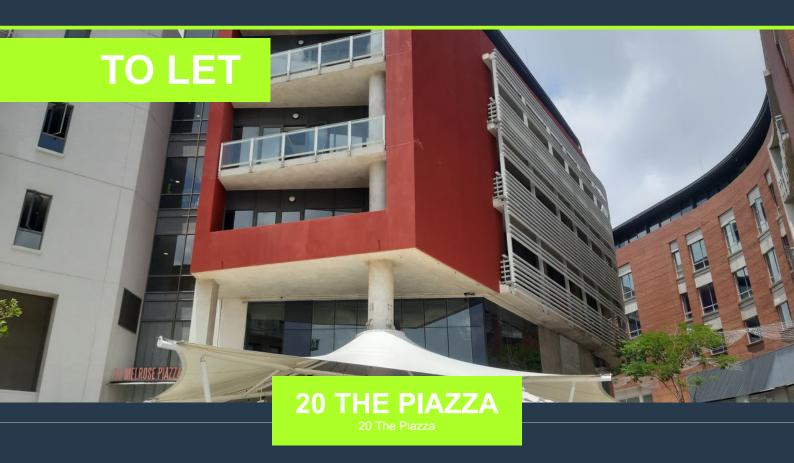

# R15,410 per month excl. VAT

R230 per m<sup>2</sup>

www.spire.co.za

67m2 Office Space to Rent In Melrose Arch. The space is located perfectly below The Piazza. The office is a suite and has a shared board rooms and a kitchen. The premise is currently and open plan and has the potential to be partitioned to suit the needs of the business as well as a balcony overlooking the square. There is back up generator and ample parking as well great amenities. We have been helping businesses just like yours to find their perfect commercial retail or industrial space. Our team of property professionals are ready to find your perfect space. We have a longstanding relationship with the top property funds and property management companies in the city. We feature properties from the most exclusive, vibrant, and desirable...

### OFFICE SPACE TO RENT IN MELROSE ARCH