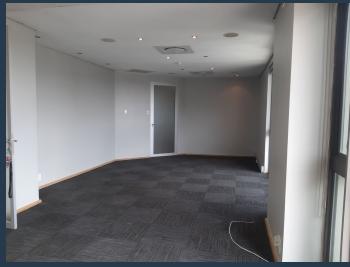

# R15,410 per month excl. VAT

R230 per m<sup>2</sup>

www.spire.co.za

67m2 Office Space to Rent In Melrose Arch. The space is located perfectly below The Piazza. The office is a suite and has a shared board rooms and a kitchen. The premise is currently and open plan and has the potential to be partitioned to suit the needs of the business as well as a balcony overlooking the square. There is back up generator and ample parking as well great amenities. We have been helping businesses just like yours to find their perfect commercial retail or industrial space. Our team of property professionals are ready to find your perfect space. We have a longstanding relationship with the top property funds and property management companies in the city. We feature properties from the most exclusive, vibrant, and desirable...