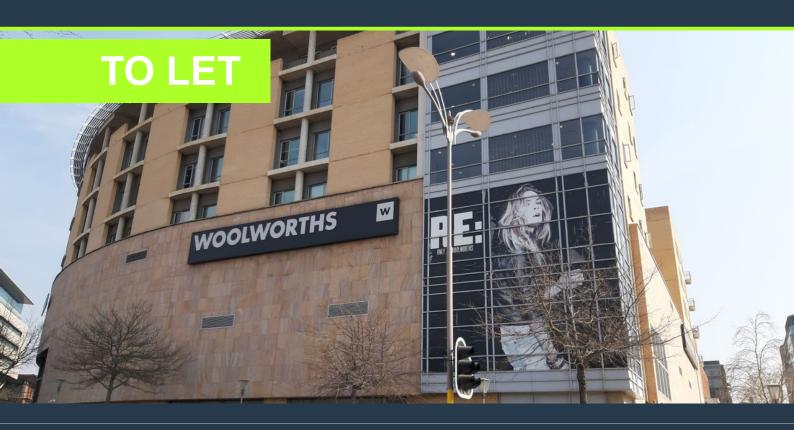

## R26,850 per month excl. VAT R150 per m<sup>2</sup>

www.spire.co.za

179m2 office space to rent in Melrose Arch. The premise is fitted and ready to occupy. There is a reception area in the office as well as a board room, leading to two separate offices that have access to the balcony with great views of the Athol. The precinct offers great restaurants and boutique shops. There is 24-hour security once you enter the precinct, backup power and ample parking. We have been helping businesses just like yours to find their perfect commercial retail or industrial space. Our team of property professionals are ready to find your perfect space. We have a longstanding relationship with the top property funds and property management companies in the city. We feature properties from Cape Town's most exclusive, vibrant,...

### OFFICE SPACE TO RENT IN MELROSE ARCH