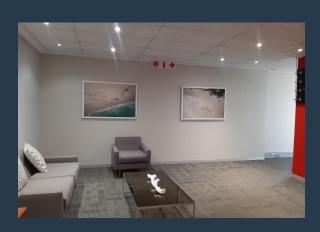

## R26,850 per month excl. VAT R150 per m<sup>2</sup>

www.spire.co.za

179m2 office space to rent in Melrose Arch. The premise is fitted and ready to occupy. There is a reception area in the office as well as a board room, leading to two separate offices that have access to the balcony with great views of the Athol. The precinct offers great restaurants and boutique shops. There is 24-hour security once you enter the precinct, backup power and ample parking. We have been helping businesses just like yours to find their perfect commercial retail or industrial space. Our team of property professionals are ready to find your perfect space. We have a longstanding relationship with the top property funds and property management companies in the city. We feature properties from Cape Town's most exclusive, vibrant,...