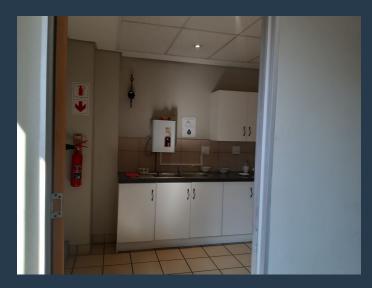

## R32,000 per month excl. VAT R160 per m<sup>2</sup>

SPIRE

www.spire.co.za

200m2 Office space to rent in Melrose Arch. This premise is light and bright with a reception area some offices and open plan spaces as well as a boardroom. The premise is fully fitted and ready to occupy. There is a communal kitchen and waiting area. The Melrose precinct convenient with great restaurants, convenience stores, galleries and boutique shops. There is also great residential buildings in the precinct. At Spire, we are passionate about making the deal happen. At every turn we seek to ensure the best deal at the best price for all parties. Our brokers believe first and foremost in relationships. It is the people that make the properties tick, and make the deals flow optimally. Our property brokers are your property partner to...