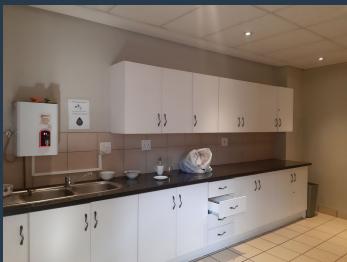

## R32,000 per month excl. VAT R160 per m<sup>2</sup>

SPIRE

www.spire.co.za

200m2 Office space to rent in Melrose Arch. This premise is light and bright with a reception area some offices and open plan spaces as well as a boardroom. The premise is fully fitted and ready to occupy. There is a communal kitchen and waiting area. The Melrose precinct convenient with great restaurants, convenience stores, galleries and boutique shops. There is also great residential buildings in the precinct. At Spire, we are passionate about making the deal happen. At every turn we seek to ensure the best deal at the best price for all parties. Our brokers believe first and foremost in relationships. It is the people that make the properties tick, and make the deals flow optimally. Our property brokers are your property partner to...