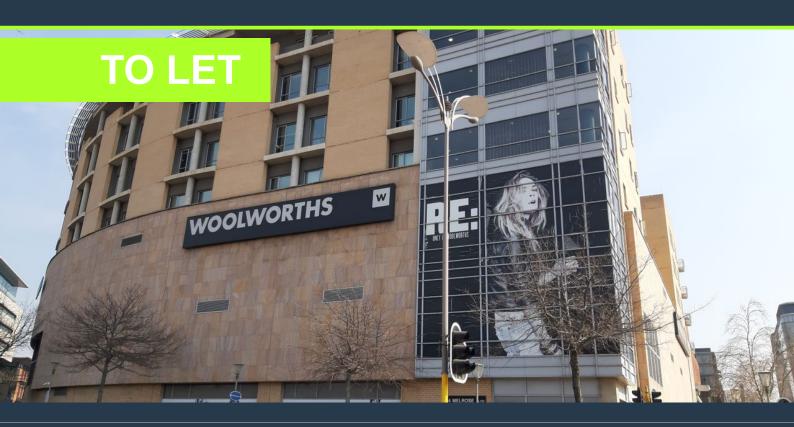

## R32,000 per month excl. VAT R160 per m<sup>2</sup>

SPIRE

www.spire.co.za

200m2 Office space to rent in Melrose Arch. This premise is light and bright with a reception area some offices and open plan spaces as well as a boardroom. The premise is fully fitted and ready to occupy. There is a communal kitchen and waiting area. The Melrose precinct convenient with great restaurants, convenience stores, galleries and boutique shops. There is also great residential buildings in the precinct. At Spire, we are passionate about making the deal happen. At every turn we seek to ensure the best deal at the best price for all parties. Our brokers believe first and foremost in relationships. It is the people that make the properties tick, and make the deals flow optimally. Our property brokers are your property partner to...

### OFFICE SPACE TO RENT IN MELROSE ARCH