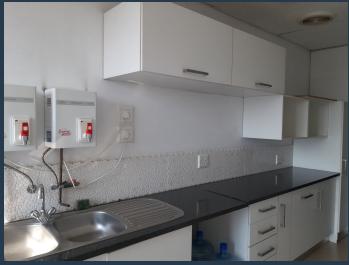

## R32,000 per month excl. VAT R160 per m<sup>2</sup>

SPIRE

www.spire.co.za

200m2 Office space to rent in Melrose Arch. This premise is light and bright with a reception area some offices and open plan spaces as well as a boardroom. The premise is fully fitted and ready to occupy. There is a communal kitchen and waiting area. The Melrose precinct convenient with great restaurants, convenience stores, galleries and boutique shops. There is also great residential buildings in the precinct. At Spire, we are passionate about making the deal happen. At every turn we seek to ensure the best deal at the best price for all parties. Our brokers believe first and foremost in relationships. It is the people that make the properties tick, and make the deals flow optimally. Our property brokers are your property partner to...