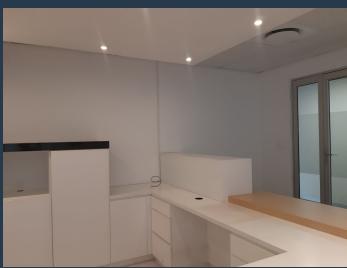

## R32,000 per month excl. VAT R160 per m<sup>2</sup>

SPIRE

www.spire.co.za

200m2 Office space to rent in Melrose Arch. This premise is light and bright with a reception area some offices and open plan spaces as well as a boardroom. The premise is fully fitted and ready to occupy. There is a communal kitchen and waiting area. The Melrose precinct convenient with great restaurants, convenience stores, galleries and boutique shops. There is also great residential buildings in the precinct. At Spire, we are passionate about making the deal happen. At every turn we seek to ensure the best deal at the best price for all parties. Our brokers believe first and foremost in relationships. It is the people that make the properties tick, and make the deals flow optimally. Our property brokers are your property partner to...