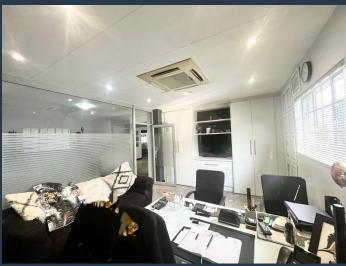

# R35,000 per month excl. VAT

www.spire.co.za

350m2 office Space to rent in Greenside. This premise has modern concrete floors and stunning finishes. There are 12 individual offices 2 large boardrooms a reception and waiting area. There is secure parking and it located in the business hub of the Greenside. Located on the popular Gleneagles Road and has a great frontage for marketing. At Spire property Solutions we have been helping businesses just like yours to find their perfect commercial retail or industrial space. Our team of property professionals are ready to find your perfect space. We have a longstanding relationship with the top property funds and property management companies in the city. We feature properties from Cape Town's most exclusive, vibrant, and desirable...

### **OFFICE SPACE TO RENT IN GREENSIDE**

#### **PROPERTY DETAILS**

▲ Floor Size 350m²

▲ Zoning Commercial