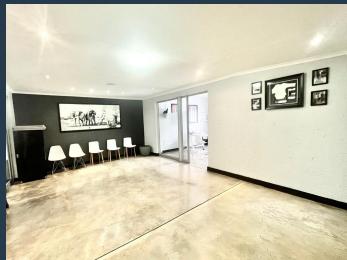

# R35,000 per month excl. VAT

www.spire.co.za

350m2 office Space to rent in Greenside. This premise has modern concrete floors and stunning finishes. There are 12 individual offices 2 large boardrooms a reception and waiting area. There is secure parking and it located in the business hub of the Greenside. Located on the popular Gleneagles Road and has a great frontage for marketing. At Spire property Solutions we have been helping businesses just like yours to find their perfect commercial retail or industrial space. Our team of property professionals are ready to find your perfect space. We have a longstanding relationship with the top property funds and property management companies in the city. We feature properties from Cape Town's most exclusive, vibrant, and desirable...

### **OFFICE SPACE TO RENT IN GREENSIDE**

#### **PROPERTY DETAILS**

▲ Floor Size 350m²

▲ Zoning Commercial