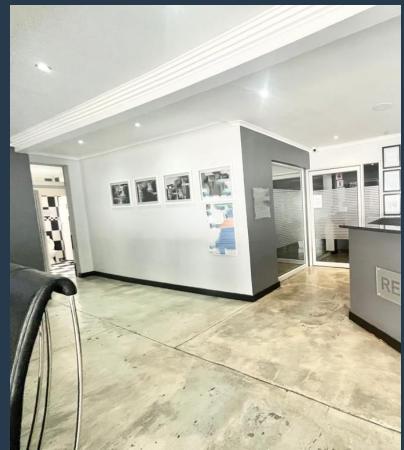

# R35,000 per month excl. VAT

www.spire.co.za

350m2 office Space to rent in Greenside. This premise has modern concrete floors and stunning finishes. There are 12 individual offices 2 large boardrooms a reception and waiting area. There is secure parking and it located in the business hub of the Greenside. Located on the popular Gleneagles Road and has a great frontage for marketing. At Spire property Solutions we have been helping businesses just like yours to find their perfect commercial retail or industrial space. Our team of property professionals are ready to find your perfect space. We have a longstanding relationship with the top property funds and property management companies in the city. We feature properties from Cape Town's most exclusive, vibrant, and desirable...