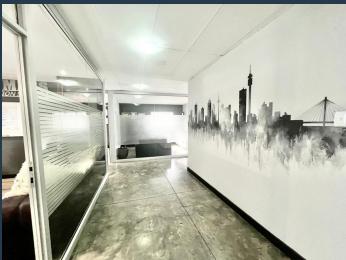

# R35,000 per month excl. VAT

www.spire.co.za

350m2 office Space to rent in Greenside. This premise has modern concrete floors and stunning finishes. There are 12 individual offices 2 large boardrooms a reception and waiting area. There is secure parking and it located in the business hub of the Greenside. Located on the popular Gleneagles Road and has a great frontage for marketing. At Spire property Solutions we have been helping businesses just like yours to find their perfect commercial retail or industrial space. Our team of property professionals are ready to find your perfect space. We have a longstanding relationship with the top property funds and property management companies in the city. We feature properties from Cape Town's most exclusive, vibrant, and desirable...

### **OFFICE SPACE TO RENT IN GREENSIDE**