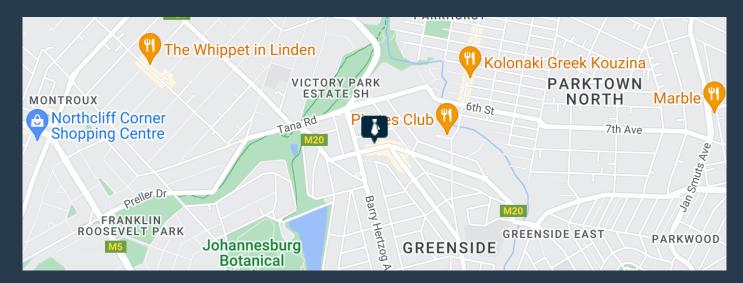

# R35,000 per month excl. VAT

www.spire.co.za

350m2 office Space to rent in Greenside. This premise has modern concrete floors and stunning finishes. There are 12 individual offices 2 large boardrooms a reception and waiting area. There is secure parking and it located in the business hub of the Greenside. Located on the popular Gleneagles Road and has a great frontage for marketing. At Spire property Solutions we have been helping businesses just like yours to find their perfect commercial retail or industrial space. Our team of property professionals are ready to find your perfect space. We have a longstanding relationship with the top property funds and property management companies in the city. We feature properties from Cape Town's most exclusive, vibrant, and desirable...

### **OFFICE SPACE TO RENT IN GREENSIDE**