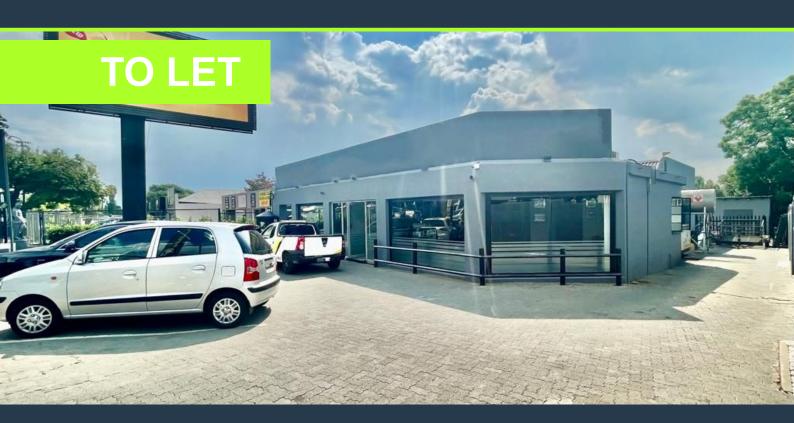

# R35,000 per month excl. VAT

www.spire.co.za

350m2 office Space to rent in Greenside. This premise has modern concrete floors and stunning finishes. There are 12 individual offices 2 large boardrooms a reception and waiting area. There is secure parking and it located in the business hub of the Greenside. Located on the popular Gleneagles Road and has a great frontage for marketing. At Spire property Solutions we have been helping businesses just like yours to find their perfect commercial retail or industrial space. Our team of property professionals are ready to find your perfect space. We have a longstanding relationship with the top property funds and property management companies in the city. We feature properties from Cape Town's most exclusive, vibrant, and desirable...

### **OFFICE SPACE TO RENT IN GREENSIDE**

#### **PROPERTY DETAILS**

▲ Floor Size 350m²

▲ Zoning Commercial