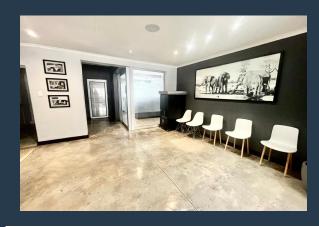

# R35,000 per month excl. VAT

www.spire.co.za

350m2 office Space to rent in Greenside. This premise has modern concrete floors and stunning finishes. There are 12 individual offices 2 large boardrooms a reception and waiting area. There is secure parking and it located in the business hub of the Greenside. Located on the popular Gleneagles Road and has a great frontage for marketing. At Spire property Solutions we have been helping businesses just like yours to find their perfect commercial retail or industrial space. Our team of property professionals are ready to find your perfect space. We have a longstanding relationship with the top property funds and property management companies in the city. We feature properties from Cape Town's most exclusive, vibrant, and desirable...