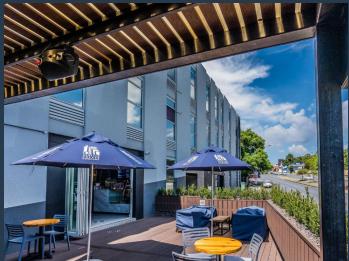

## **R4,440** per month excl. VAT R120 per m<sup>2</sup>

www.spire.co.za

37m2 Office space to rent in Craighall. The building has full backup power and water. It is located on the public taxi route and is also close to Rosebank as well as the Sandton. This is a well sized office that could fit up to 4 people. the building has 24 hour security and ample parking as well as a Seattle coffee on the premise. Great incentives for deal concluded in December 2023 on a 3 year lease. We have been helping businesses just like yours to find their perfect commercial retail or industrial space. Our team of property professionals are ready to find your perfect space. We have a longstanding relationship with the top property funds and property management companies in the city. We feature properties from Cape Town's most...