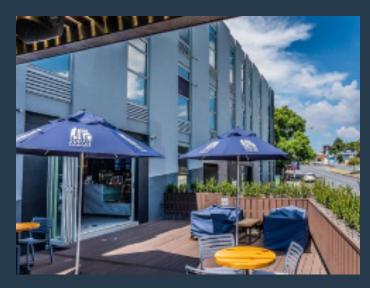

## **R4,440** per month excl. VAT R120 per m<sup>2</sup>

www.spire.co.za

37m2 Office space to rent in Craighall. The building has full backup power and water. It is located on the public taxi route and is also close to Rosebank as well as the Sandton. This is a well sized office that could fit up to 4 people. the building has 24 hour security and ample parking as well as a Seattle coffee on the premise. Great incentives for deal concluded in December 2023 on a 3 year lease. We have been helping businesses just like yours to find their perfect commercial retail or industrial space. Our team of property professionals are ready to find your perfect space. We have a longstanding relationship with the top property funds and property management companies in the city. We feature properties from Cape Town's most...