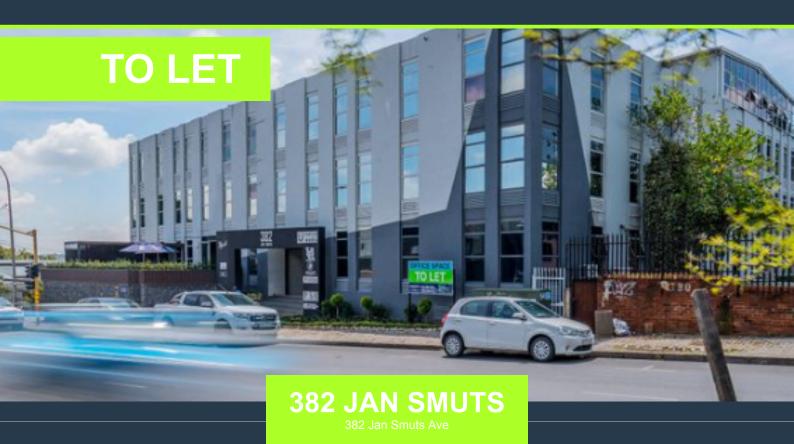

## **R4,440** per month excl. VAT R120 per m<sup>2</sup>

www.spire.co.za

37m2 Office space to rent in Craighall. The building has full backup power and water. It is located on the public taxi route and is also close to Rosebank as well as the Sandton. This is a well sized office that could fit up to 4 people. the building has 24 hour security and ample parking as well as a Seattle coffee on the premise. Great incentives for deal concluded in December 2023 on a 3 year lease. We have been helping businesses just like yours to find their perfect commercial retail or industrial space. Our team of property professionals are ready to find your perfect space. We have a longstanding relationship with the top property funds and property management companies in the city. We feature properties from Cape Town's most...

### OFFICE SPACE TO RENT IN CRAIGHALL