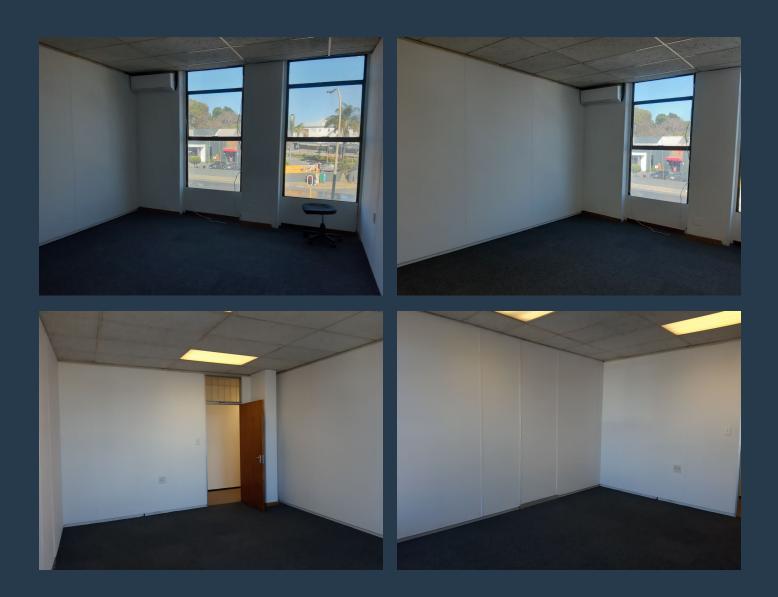

## SPIRE

www.spire.co.za

24m2 Office space to rent in Craighall. The premise is great for a one person and is the perfect location. Perfect lock up and go space with all the amenities in close proximity. The building offers 24-hour security, parking, backup generator. There is a Seattle Coffee in the building and the Pick 'n Pay across the road. Spire Property Solutions is a new generation, multilevel property group with operations throughout South Africa. Our focus is property with a purpose. Operationally, Spire will extract and grow optimum value for property owners and lease clients through core services. Spire Property Broking is a solutions driven division focused on leasing and sales for Commercial, Industrial and Retail Properties. With a national team...

### **OFFICE SPACE TO RENT IN CRAIGHALL**

#### **PROPERTY DETAILS**

- ▲ Floor Size
- 🔺 Zoning

24m<sup>2</sup> Commercial PROPERTY | WITH PURPOSE