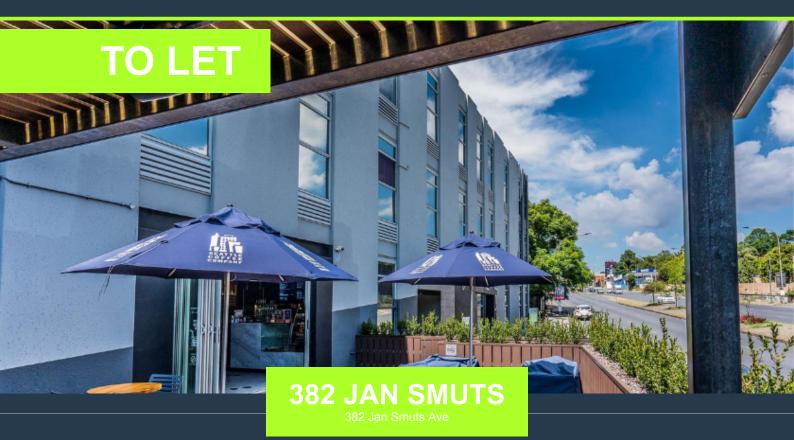

# SPIRE

www.spire.co.za

419 Sqm Office Space to Let in Craighall, Sandton within 382 Jan Smuts. This building is located on the accessible street of Jan Smuts Avenue in the sought after suburb of Craighall. Opposite the Pick n Pay Centre, in close proximity to a gym and minutes away from Sandton. Easy access to various amenities is one of the highlights which this property bodes. The building offers a rooftop chill area and ample parking for the potential tenant. With the property being energy-efficient, it offers solar panels, a generator and LED lighting. Tenant Installation and Beneficial Occupation available. We have been helping businesses just like yours to find their perfect commercial retail or industrial space. Our team of property professionals are...

### **OFFICE SPACE TO RENT IN CRAIGHALL**