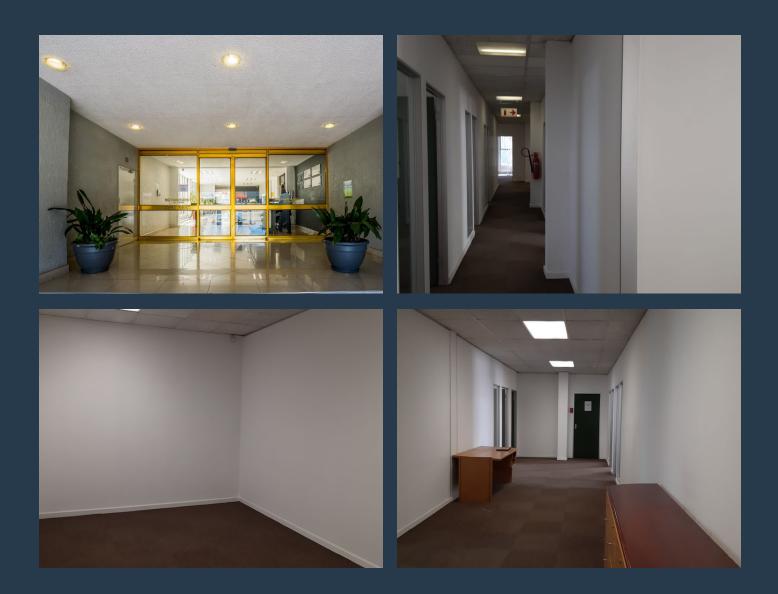

# SPIRE

www.spire.co.za

419 Sqm Office Space to Let in Craighall, Sandton within 382 Jan Smuts. This building is located on the accessible street of Jan Smuts Avenue in the sought after suburb of Craighall. Opposite the Pick n Pay Centre, in close proximity to a gym and minutes away from Sandton. Easy access to various amenities is one of the highlights which this property bodes. The building offers a rooftop chill area and ample parking for the potential tenant. With the property being energy-efficient, it offers solar panels, a generator and LED lighting. Tenant Installation and Beneficial Occupation available. We have been helping businesses just like yours to find their perfect commercial retail or industrial space. Our team of property professionals are...

### **OFFICE SPACE TO RENT IN CRAIGHALL**

#### **PROPERTY DETAILS**

- 🔺 Floor Size
- 🔺 Zoning

419m<sup>2</sup> Commercial **PROPERTY | WITH PURPOSE** 

R46,090 per month excl. VAT R110 per m<sup>2</sup>