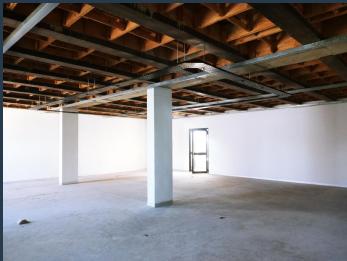

## R17,200 per month excl. VAT R110 per m<sup>2</sup>

www.spire.co.za

157m2 on the first floor, these offices are waiting for a company who is looking for something a little different, the opportunity of creating a stunning semi industrial look. White boxed and open plan with air conditioning, the building entrance is onto Jan Smuts Ave, just down the road from Hyde park Shopping centre. Public transport is readily accessible. Our team of property professionals are ready to find your perfect space. We have a longstanding relationship with the top property funds and property management companies. We feature properties from Gauteng's most exclusive, vibrant, and desirable commercial locations, Spire Property Brokers offer a premium property portfolio that showcases the very best Commercial Space available...