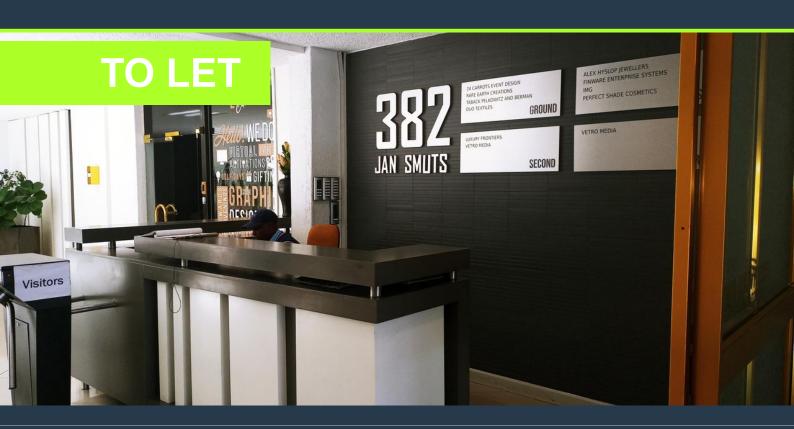

### TO LET OFFICES IN CRAIGHALL SANDTON

## R17,200 per month excl. VAT R110 per m<sup>2</sup>

www.spire.co.za

157m2 on the first floor, these offices are waiting for a company who is looking for something a little different, the opportunity of creating a stunning semi industrial look. White boxed and open plan with air conditioning, the building entrance is onto Jan Smuts Ave, just down the road from Hyde park Shopping centre. Public transport is readily accessible. Our team of property professionals are ready to find your perfect space. We have a longstanding relationship with the top property funds and property management companies. We feature properties from Gauteng's most exclusive, vibrant, and desirable commercial locations, Spire Property Brokers offer a premium property portfolio that showcases the very best Commercial Space available...