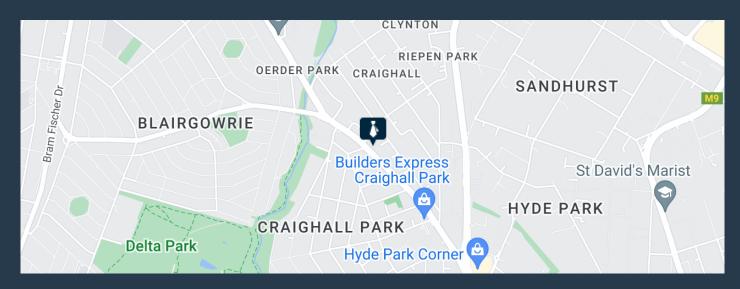

### TO LET OFFICES IN CRAIGHALL SANDTON

#### **PROPERTY DETAILS**

▲ Security▲ Air Conditioning

Yes

▲ Floor Size

157m²

Yes A Zoning

Commercial