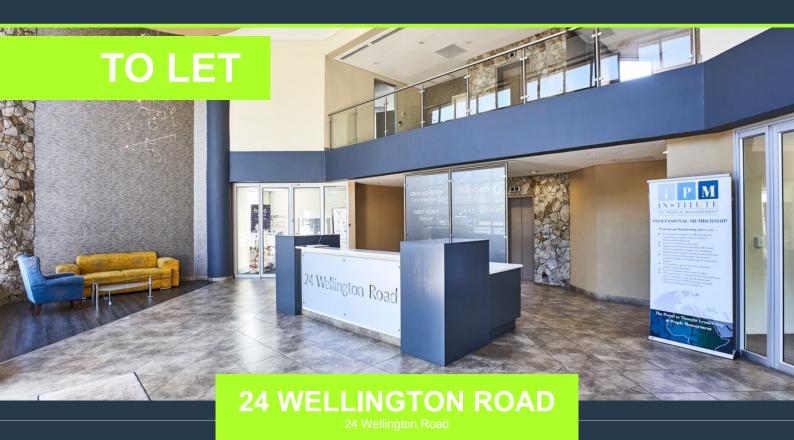

# SPIRE

www.spire.co.za

Braamfontein Offices Central and Affordable Office Space To Let - 24 Wellington Road Centrally located on the Jan Smats and Empire off ramp, convenient access to JHB CBD and Rosebank, Melrose Arch and Sandton. Combination of Open plan and subdivided office space. The spaces are bright, spacious and scenic. We have the following offices available: -Ground Floor 118m2 @ R85/m2 - Ground Floor 792m2 @ R85/m2 - 1st Floor 426m2 @ R85/m2 - 1st Floor 468m2 @ R85/m2 - 2nd Floor 1018m2 @ R85/ m2 Facilities: - 24/7 Security and CCTV Cameras -Generator power - Open and basement parking communal toilets Call, Email or Whatsapp for a viewing at your convenience