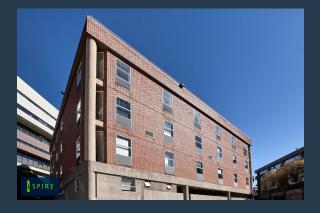

# SPIRE

www.spire.co.za

Braamfontein Offices Central and Affordable Office Space To Let - 24 Wellington Road Centrally located on the Jan Smats and Empire off ramp, convenient access to JHB CBD and Rosebank, Melrose Arch and Sandton. Combination of Open plan and subdivided office space. The spaces are bright, spacious and scenic. We have the following offices available: -Ground Floor 118m2 @ R85/m2 - Ground Floor 792m2 @ R85/m2 - 1st Floor 426m2 @ R85/m2 - 1st Floor 468m2 @ R85/m2 - 2nd Floor 1018m2 @ R85/ m2 Facilities: - 24/7 Security and CCTV Cameras -Generator power - Open and basement parking communal toilets Call, Email or Whatsapp for a viewing at your convenience