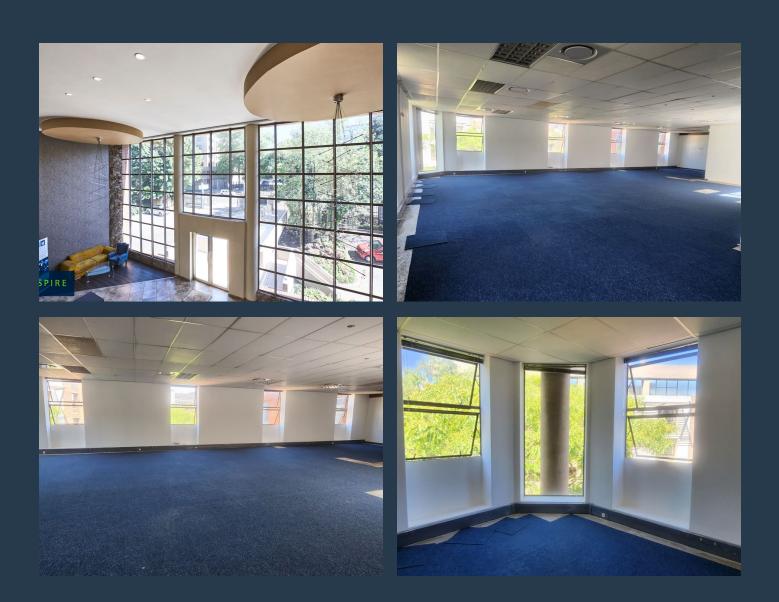

# SPIRE

www.spire.co.za

Braamfontein Offices Central and Affordable Office Space To Let - 24 Wellington Road Centrally located on the Jan Smats and Empire off ramp, convenient access to JHB CBD and Rosebank, Melrose Arch and Sandton. Combination of Open plan and subdivided office space. The spaces are bright, spacious and scenic. We have the following offices available: -Ground Floor 118m2 @ R85/m2 - Ground Floor 792m2 @ R85/m2 - 1st Floor 426m2 @ R85/m2 - 1st Floor 468m2 @ R85/m2 - 2nd Floor 1018m2 @ R85/ m2 Facilities: - 24/7 Security and CCTV Cameras -Generator power - Open and basement parking communal toilets Call, Email or Whatsapp for a viewing at your convenience

### **BRAAMFONTEIN OFFICE SPACE**

A CONTRACTOR

#### **PROPERTY DETAILS**

| 🔺 Air | Cond  | lition | ino |
|-------|-------|--------|-----|
| _ /   | 00110 |        |     |

- Yes
- ▲ Floor Size ▲ Land Size
- ▲ Zoning
- 500m² 4101 Commercial

**PROPERTY | WITH PURPOSE** 