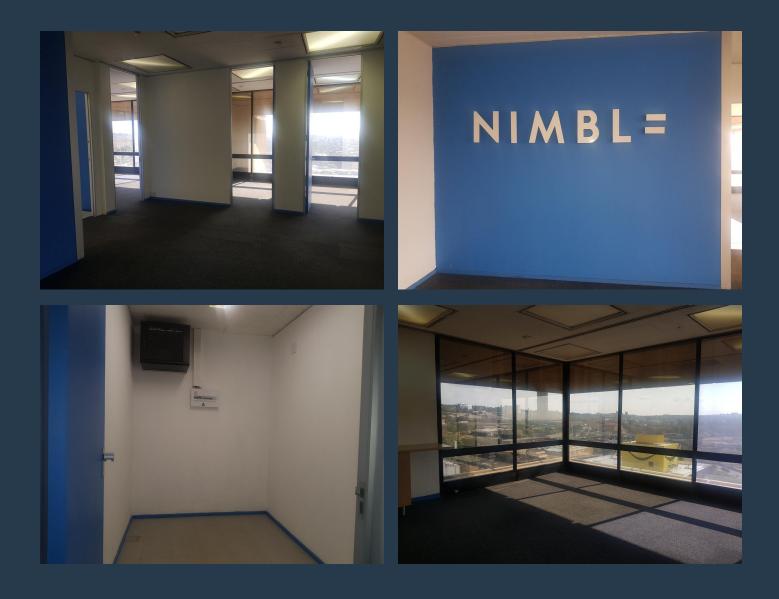

# SPIRE

www.spire.co.za

319Sqm Office space to let in Auckland Park, Milpark is available. The amazing tall standing commercial building is vacant with immediate access which leads on to Empire road close to Wits University, Johannesburg business school and close by shopping center across the road. Auckland Park is commonly known for the many students living in the close by areas due to Universities close by, and the youthful nightlife. With 24-hour security, a backup generator and water in placed to ensure smooth operation throughout. This office block is well maintained. There is easy access for transportation such as bus stops, taxi stops near by. This is the perfect area for start-up businesses, student accomodation etc. Close by, you will find a huge...