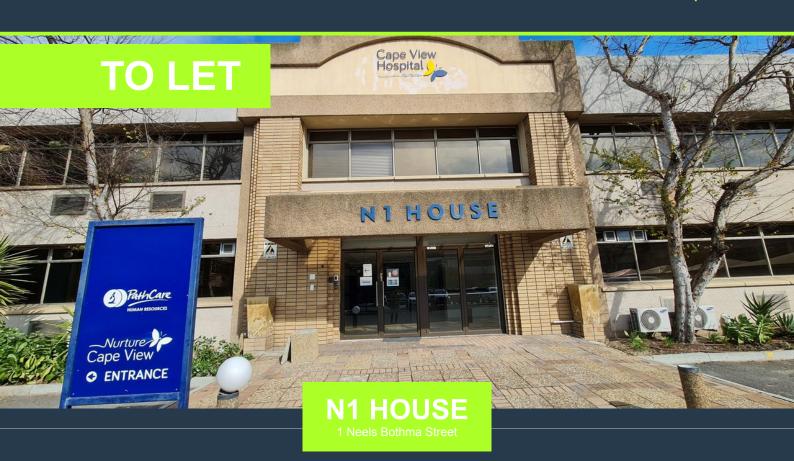

# R90,750 per month excl. VAT

www.spire.co.za

Large 825 sqm office to Let in Goodwood ideal for the medical industry!! The space is situated on the 1st floor of the Nurture Health Cape View Hospital Building and offers a lovely large reception and waiting area, large open plan office space split into 2 wings with large windows and excellent natural light, various management offices, board room, staff canteen and pause area, IT room/storage space. N1 House is a well maintained office park situated in N1 City. The Office Park enjoys easy access to the N1 highway and public transport. This office park offers fiber, ample parking, 24-hour manned security and access control at the main entrance. At Spire our values are simply summarised in our name: Sustainability, Purposeful,...

### LARGE 825 SQM OFFICE TO LET IN GOODWOOD IDEAL FOR THE MEDICAL...