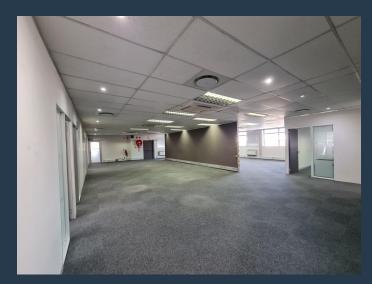

# R90,750 per month excl. VAT

www.spire.co.za

Large 825 sqm office to Let in Goodwood ideal for the medical industry!! The space is situated on the 1st floor of the Nurture Health Cape View Hospital Building and offers a lovely large reception and waiting area, large open plan office space split into 2 wings with large windows and excellent natural light, various management offices, board room, staff canteen and pause area, IT room/storage space. N1 House is a well maintained office park situated in N1 City. The Office Park enjoys easy access to the N1 highway and public transport. This office park offers fiber, ample parking, 24-hour manned security and access control at the main entrance. At Spire our values are simply summarised in our name: Sustainability, Purposeful,...