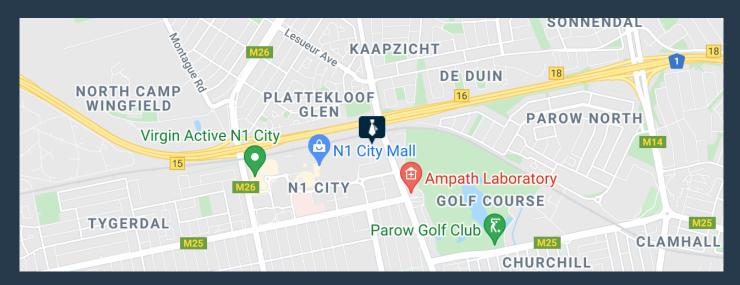

# R90,750 per month excl. VAT

www.spire.co.za

Large 825 sqm office to Let in Goodwood ideal for the medical industry!! The space is situated on the 1st floor of the Nurture Health Cape View Hospital Building and offers a lovely large reception and waiting area, large open plan office space split into 2 wings with large windows and excellent natural light, various management offices, board room, staff canteen and pause area, IT room/storage space. N1 House is a well maintained office park situated in N1 City. The Office Park enjoys easy access to the N1 highway and public transport. This office park offers fiber, ample parking, 24-hour manned security and access control at the main entrance. At Spire our values are simply summarised in our name: Sustainability, Purposeful,...

### LARGE 825 SQM OFFICE TO LET IN GOODWOOD IDEAL FOR THE MEDICAL...