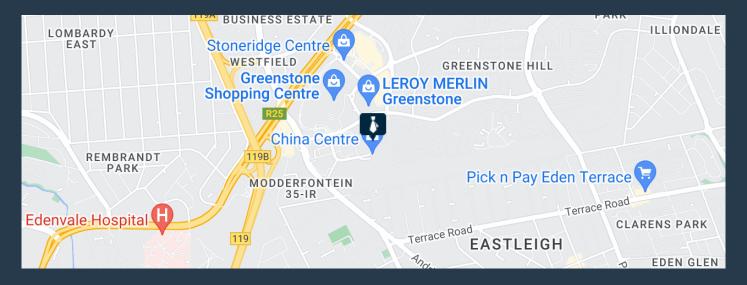

# SPIRE

www.spire.co.za

422 Sqm Office Space to rent in Stoneridge Office Park, Greenstone. This office space is situated on the First Floor of Building A South. It consists of an open plan , kitchenette, aircons and communal toilet on the same floor. There's 24-hour security available at the main entrance of the office park with controlled boom gates for visitors, Stoneridge Office Park is situated in the hearts of Greenstone and is a stone throw away from Stoneridge Shopping Centre, Greenstone Shopping Centre, Greenstone Hill Motor City and Stonehill Crossing Shopping Centre. The office park is within proximity with many residential complexes. There's back up power and a canteen in the office park with public transport also available in the area and the N3...