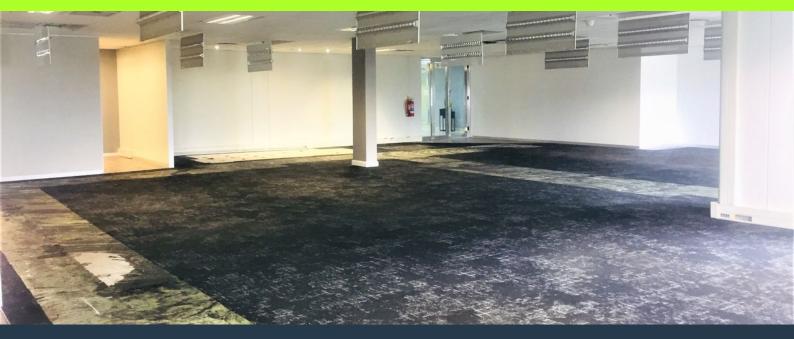

# SPIRE

www.spire.co.za

422 Sqm Office Space to rent in Stoneridge Office Park, Greenstone. This office space is situated on the First Floor of Building A South. It consists of an open plan , kitchenette, aircons and communal toilet on the same floor. There's 24-hour security available at the main entrance of the office park with controlled boom gates for visitors, Stoneridge Office Park is situated in the hearts of Greenstone and is a stone throw away from Stoneridge Shopping Centre, Greenstone Shopping Centre, Greenstone Hill Motor City and Stonehill Crossing Shopping Centre. The office park is within proximity with many residential complexes. There's back up power and a canteen in the office park with public transport also available in the area and the N3...