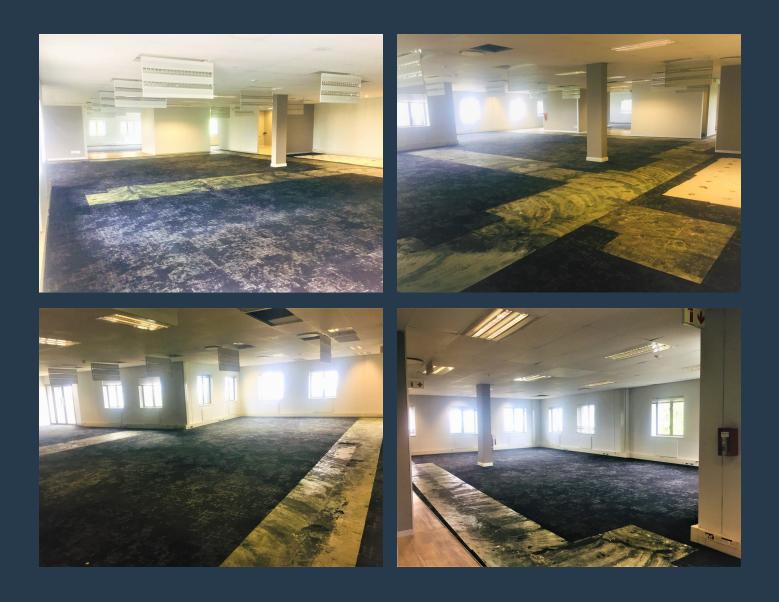

# SPIRE

www.spire.co.za

422 Sqm Office Space to rent in Stoneridge Office Park, Greenstone. This office space is situated on the First Floor of Building A South. It consists of an open plan , kitchenette, aircons and communal toilet on the same floor. There's 24-hour security available at the main entrance of the office park with controlled boom gates for visitors, Stoneridge Office Park is situated in the hearts of Greenstone and is a stone throw away from Stoneridge Shopping Centre, Greenstone Shopping Centre, Greenstone Hill Motor City and Stonehill Crossing Shopping Centre. The office park is within proximity with many residential complexes. There's back up power and a canteen in the office park with public transport also available in the area and the N3...