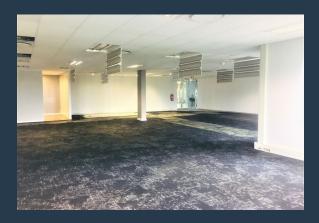

# SPIRE

www.spire.co.za

422 Sqm Office Space to rent in Stoneridge Office Park, Greenstone. This office space is situated on the First Floor of Building A South. It consists of an open plan , kitchenette, aircons and communal toilet on the same floor. There's 24-hour security available at the main entrance of the office park with controlled boom gates for visitors, Stoneridge Office Park is situated in the hearts of Greenstone and is a stone throw away from Stoneridge Shopping Centre, Greenstone Shopping Centre, Greenstone Hill Motor City and Stonehill Crossing Shopping Centre. The office park is within proximity with many residential complexes. There's back up power and a canteen in the office park with public transport also available in the area and the N3...