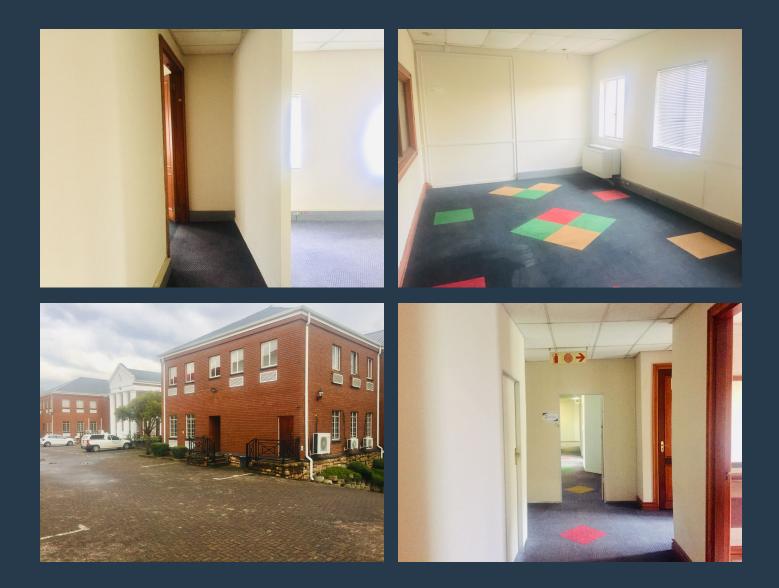

# SPIRE

www.spire.co.za

75 Sqm Office Space to rent in Hanover Square, Edenvale. This office space is situated on the First Floor of Building A. It consists of 1 partitioned office, Shared kitchen, communal toilet on the same floor. There's basement parking at R500 and open parking at R400 per month, 24-hour security available at all entrances of the building with a controlled remote system. Hanover Square is situated in the hearts of Edenvale with access to the main road and many major highways with public transport available in the area. We have been helping businesses just like yours to find their perfect commercial space. Our team of property professionals are ready to find your perfect space. We have a longstanding relationship with the top property funds...